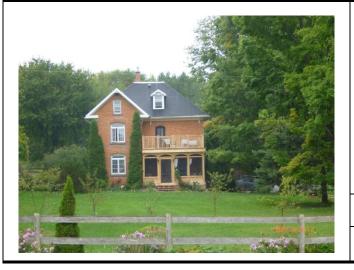

## BF#200 - 553308 Grey Road 23, Map #200

Description - Red brick, 21/2 storey L-shaped, with return eaves on one section of house, two verandahs. Barn not fully visible from roadway, board and batten, possibly more of a drive shed/stable. Property has a number of small shelters and horse fields.

Cultural Heritage Value or Interest **Further Evaluation for Potential** 

**Date Range** – 1900-1920

**Status** – non-participating

Potential Cultural Heritage Value or Interest (O.Reg 9/06) **Heritage Attributes** – red brick with generous **Design Value or Physical Value –** House is representative of windows on the projected end, hipped roof with the early 20<sup>th</sup> century style or type and the continuing dormer, two-level porch, location relative to the evolution of rural homes found in southwestern Ontario. road Historical Value or Associative Value - none **Contextual Value –** Contributes to the character of the rural Potential Impacts - none landscape of the Municipality of West Grey Mitigation Recommended – none required BF#201 – see LF#9, Grey Road 23, Map #201 BF#202 -see LF#10, Grey Road 23, Map #202 BF#203 - see LF#11, Boot Jack Ranch Road, Map #203 BF#204 - 573433 Boot Jack Ranch Road, Map #204 **Description - 1** storey, 21st century, X patterned brick raised bungalow. Further Evaluation for Potential Cultural Heritage Value or Interest Date Range – post 1972 **Status** – non-participating