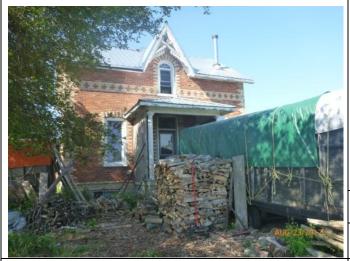

# BF#157 - 553291 Grey Road 23, Map #157 Potential Cultural Heritage Value or Interest (O.Reg 9/06) Design Value or Physical Value - House is representative of mid to late 19<sup>th</sup> century Gothic Revival style or type found in

**Description -** Yellow brick, patterned Victorian house, in Gothic Revival style. Modern garage/stable has board and batten.

V

Cultural Heritage Value or Interest **Further Evaluation for Potential** 

Date Range - c1900

Status - non-participating

rural southwestern Ontario.

Historical Value or Associative Value - none Contextual Value - Contributes to character of the rural landscape of the Municipality of West Grey.

**Heritage Attributes –** yellow brick with decorative red brick window arches and pattern in the crossgable and along the front façade under the eaves, yellow brick quoin and decorative brick pattern projecting under the gable eaves, symmetrical facades, traditional Gothic Revival cross-gable on front façade with decorative peak, addition on rear with repetition of the main structure in terms of design and decoration, location relative to the

Potential Impacts - none Mitigation Recommended - none required