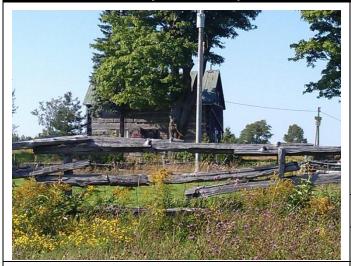

#### BF#168 - 304586 South Line, Map #168

**Description -** fieldstone foundation house with additions; 2 barns, one possibly a bank barn, steel-sided shed, silo; hay shed in back V

Further Evaluation for Potential Cultural Heritage Value or Interest

Date Range - pre-1900

Status - non-participating

Potential Cultural Heritage Value or Interest (O.Reg 9/06) Design Value or Physical Value – House is representative of mid to late 19<sup>th</sup> century Gothic Revival style or type found in rural southwestern Ontario.

Historical Value or Associative Value - none Contextual Value – Contributes to character of the rural landscape of the Municipality of West Grey.

**Heritage Attributes** – red brick with decorative yellow brick around the windows and along the front façade, decorative yellow brick quoins, symmetrical facades, traditional Gothic Revival cross-gable on front façade with decorative peak, location relative to the road and barn Potential Impacts - turbine #13 located on adjacent lot, more than 750 metres away; no

Mitigation Recommended – none required