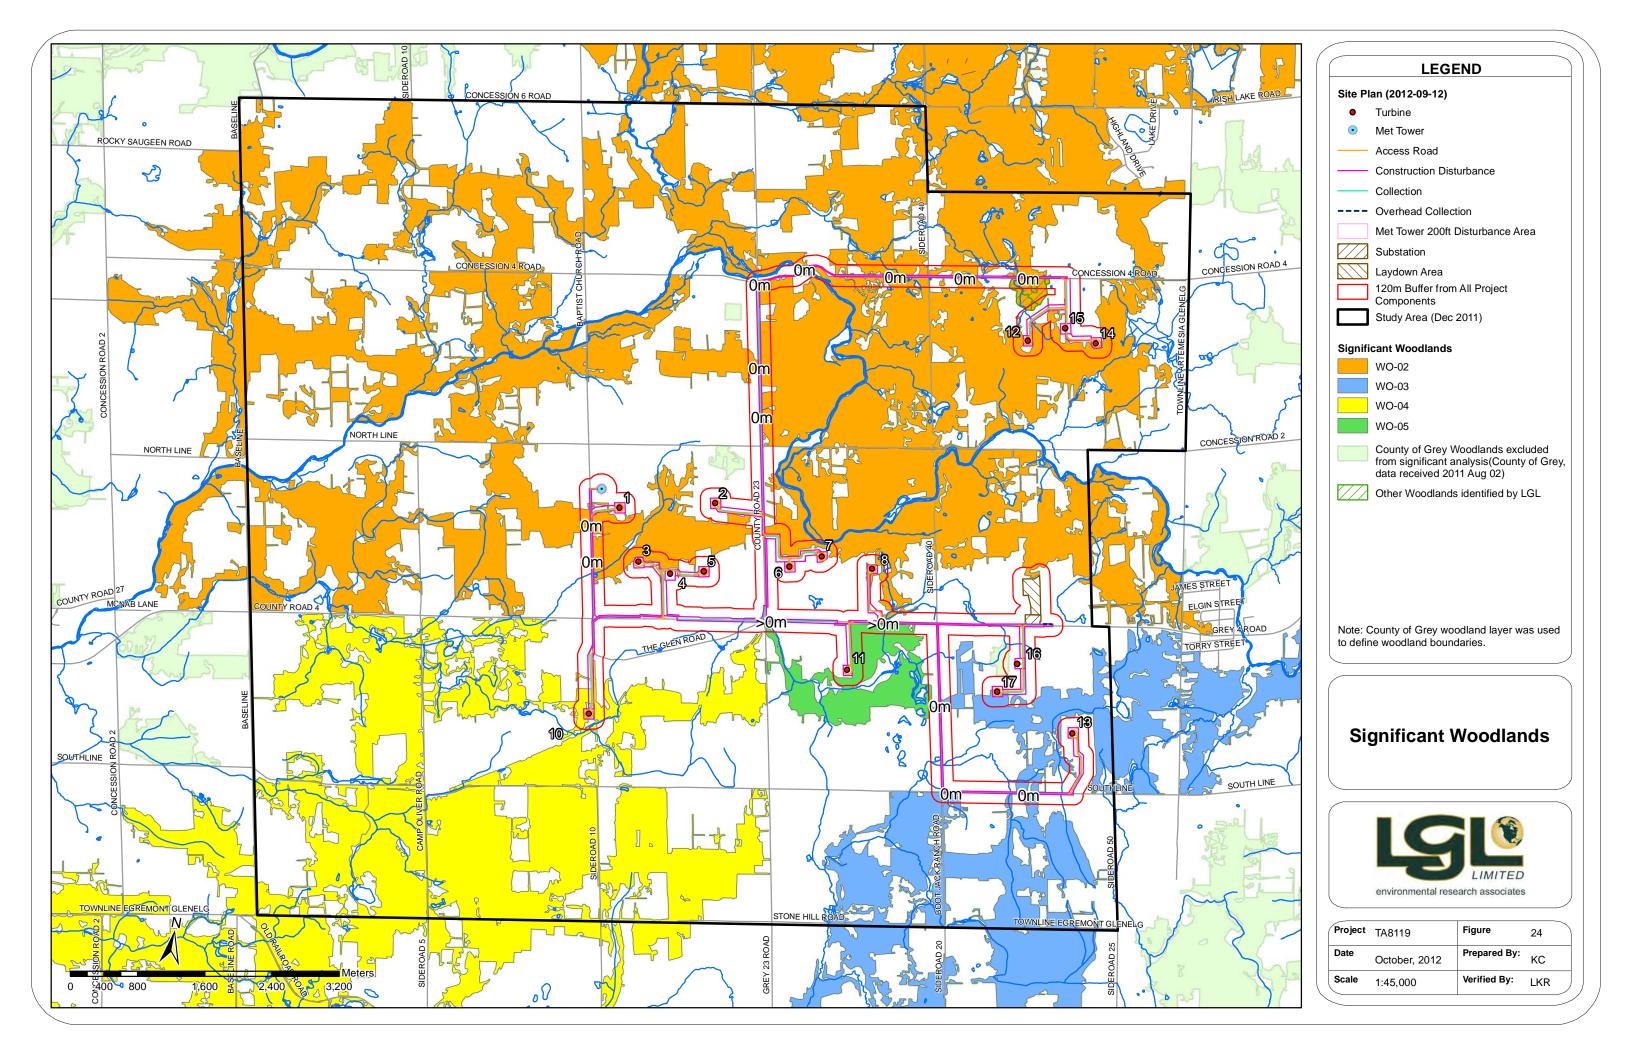

|                  | LEGE                        | ND                     |      |
|------------------|-----------------------------|------------------------|------|
| 128              | ELC Unit                    |                        |      |
| Signifi          | icant Woodlands (           | from ELC)              |      |
|                  | WO-02                       | · · · ·                |      |
|                  | WO-03                       |                        |      |
|                  | WO-04                       |                        |      |
|                  | WO-05                       |                        |      |
| Site D           | lon (2012 00 12)            |                        |      |
|                  | lan (2012-09-12)<br>Turbine |                        |      |
| •                | Met Tower                   |                        |      |
|                  | Access Road                 |                        |      |
|                  | Construction Dist           | urbance                |      |
|                  | Collection                  | andanioe               |      |
|                  | Overhead Collect            | ion                    |      |
|                  | Met Tower 200ft [           |                        | ea   |
|                  | Substation                  |                        |      |
|                  | Laydown Area                |                        |      |
|                  | 120m Buffer from            | All Project            |      |
|                  | Components                  |                        |      |
|                  | Study Area (Dec             | 2011)                  |      |
|                  |                             |                        |      |
|                  |                             |                        |      |
|                  |                             |                        |      |
|                  |                             |                        |      |
|                  |                             |                        |      |
|                  | At this scale, distan       |                        | nt   |
|                  |                             |                        |      |
| Note: I<br>Appen | ELC codes and des<br>dix D. | criptions appe         | arin |
|                  |                             |                        |      |
|                  |                             |                        |      |
|                  |                             |                        |      |
|                  |                             |                        |      |
| Si               | gnificant V                 | Voodlar                | nds  |
|                  | -                           |                        |      |
|                  |                             |                        |      |
|                  |                             |                        |      |
| (                |                             |                        |      |
|                  |                             | F 🔍                    |      |
|                  |                             |                        |      |
|                  | e                           | LIMITED                | ŝ.   |
|                  | environmental rese          | arch associates        |      |
| Project          | <b>T</b> 10445              | Figure                 |      |
| Date             | TA8119                      | Figure<br>Prepared By: | 24a  |
|                  | September, 2012             |                        | КС   |
| Scale            | 1:4,500                     | Verified By:           | LKR  |
|                  |                             |                        |      |

| <ul> <li>ELC Unit</li> <li>Significant Woodlands (from ELC)</li> <li>WO-02</li> <li>WO-03</li> <li>WO-04</li> <li>WO-05</li> </ul> Site Plan (2012-09-12) <ul> <li>Turbine</li> <li>Met Tower</li> <li>Access Road</li> <li>Construction Disturbance</li> <li>Collection</li> <li>Overhead Collection</li> <li>Met Tower 200ft Disturbance Area</li> </ul>                                                                                                                                                                                                                                                                                                                                                                                                                                                                                                                                                                                                                                                                                                                                                                                                                                                                                                                                                                                                                                                                                                                                                                                                                                                                                                                                                                                                                                                                                                                                                                                                                                                                                                                                                                     |  |
|--------------------------------------------------------------------------------------------------------------------------------------------------------------------------------------------------------------------------------------------------------------------------------------------------------------------------------------------------------------------------------------------------------------------------------------------------------------------------------------------------------------------------------------------------------------------------------------------------------------------------------------------------------------------------------------------------------------------------------------------------------------------------------------------------------------------------------------------------------------------------------------------------------------------------------------------------------------------------------------------------------------------------------------------------------------------------------------------------------------------------------------------------------------------------------------------------------------------------------------------------------------------------------------------------------------------------------------------------------------------------------------------------------------------------------------------------------------------------------------------------------------------------------------------------------------------------------------------------------------------------------------------------------------------------------------------------------------------------------------------------------------------------------------------------------------------------------------------------------------------------------------------------------------------------------------------------------------------------------------------------------------------------------------------------------------------------------------------------------------------------------|--|
| WO-02         WO-03         WO-04         WO-05         Site Plan (2012-09-12)         • Turbine         • Met Tower         Access Road         Construction Disturbance         Collection         • Overhead Collection         Met Tower 200ft Disturbance Area                                                                                                                                                                                                                                                                                                                                                                                                                                                                                                                                                                                                                                                                                                                                                                                                                                                                                                                                                                                                                                                                                                                                                                                                                                                                                                                                                                                                                                                                                                                                                                                                                                                                                                                                                                                                                                                            |  |
| WO-02         WO-03         WO-04         WO-05         Site Plan (2012-09-12)         • Turbine         • Met Tower         Access Road         Construction Disturbance         Collection         • Overhead Collection         Met Tower 200ft Disturbance Area                                                                                                                                                                                                                                                                                                                                                                                                                                                                                                                                                                                                                                                                                                                                                                                                                                                                                                                                                                                                                                                                                                                                                                                                                                                                                                                                                                                                                                                                                                                                                                                                                                                                                                                                                                                                                                                            |  |
| WO-03<br>WO-04<br>WO-05<br>Site Plan (2012-09-12)<br>• Turbine<br>• Met Tower<br>Access Road<br>Construction Disturbance<br>Collection<br>• Overhead Collection<br>Met Tower 200ft Disturbance Area                                                                                                                                                                                                                                                                                                                                                                                                                                                                                                                                                                                                                                                                                                                                                                                                                                                                                                                                                                                                                                                                                                                                                                                                                                                                                                                                                                                                                                                                                                                                                                                                                                                                                                                                                                                                                                                                                                                            |  |
| WO-04<br>WO-05<br>Site Plan (2012-09-12)<br>Turbine<br>Met Tower<br>Access Road<br>Construction Disturbance<br>Collection<br>Verhead Collection<br>Met Tower 200ft Disturbance Area                                                                                                                                                                                                                                                                                                                                                                                                                                                                                                                                                                                                                                                                                                                                                                                                                                                                                                                                                                                                                                                                                                                                                                                                                                                                                                                                                                                                                                                                                                                                                                                                                                                                                                                                                                                                                                                                                                                                            |  |
| WO-05 Site Plan (2012-09-12)  Turbine Met Tower Access Road Construction Disturbance Collection Overhead Collection Met Tower 200ft Disturbance Area                                                                                                                                                                                                                                                                                                                                                                                                                                                                                                                                                                                                                                                                                                                                                                                                                                                                                                                                                                                                                                                                                                                                                                                                                                                                                                                                                                                                                                                                                                                                                                                                                                                                                                                                                                                                                                                                                                                                                                           |  |
| Site Plan (2012-09-12)   Turbine  Met Tower  Access Road  Construction Disturbance  Collection  Verhead Collection  Met Tower 200ft Disturbance Area                                                                                                                                                                                                                                                                                                                                                                                                                                                                                                                                                                                                                                                                                                                                                                                                                                                                                                                                                                                                                                                                                                                                                                                                                                                                                                                                                                                                                                                                                                                                                                                                                                                                                                                                                                                                                                                                                                                                                                           |  |
| <ul> <li>Turbine</li> <li>Met Tower</li> <li>Access Road</li> <li>Construction Disturbance</li> <li>Collection</li> <li>Overhead Collection</li> <li>Met Tower 200ft Disturbance Area</li> </ul>                                                                                                                                                                                                                                                                                                                                                                                                                                                                                                                                                                                                                                                                                                                                                                                                                                                                                                                                                                                                                                                                                                                                                                                                                                                                                                                                                                                                                                                                                                                                                                                                                                                                                                                                                                                                                                                                                                                               |  |
| <ul> <li>Met Tower</li> <li>Access Road</li> <li>Construction Disturbance</li> <li>Collection</li> <li>Overhead Collection</li> <li>Met Tower 200ft Disturbance Area</li> </ul>                                                                                                                                                                                                                                                                                                                                                                                                                                                                                                                                                                                                                                                                                                                                                                                                                                                                                                                                                                                                                                                                                                                                                                                                                                                                                                                                                                                                                                                                                                                                                                                                                                                                                                                                                                                                                                                                                                                                                |  |
| Access Road<br>Construction Disturbance<br>Collection<br>Overhead Collection<br>Met Tower 200ft Disturbance Area                                                                                                                                                                                                                                                                                                                                                                                                                                                                                                                                                                                                                                                                                                                                                                                                                                                                                                                                                                                                                                                                                                                                                                                                                                                                                                                                                                                                                                                                                                                                                                                                                                                                                                                                                                                                                                                                                                                                                                                                               |  |
| <ul> <li>Construction Disturbance</li> <li>Collection</li> <li>Overhead Collection</li> <li>Met Tower 200ft Disturbance Area</li> </ul>                                                                                                                                                                                                                                                                                                                                                                                                                                                                                                                                                                                                                                                                                                                                                                                                                                                                                                                                                                                                                                                                                                                                                                                                                                                                                                                                                                                                                                                                                                                                                                                                                                                                                                                                                                                                                                                                                                                                                                                        |  |
| <ul> <li>Collection</li> <li>Overhead Collection</li> <li>Met Tower 200ft Disturbance Area</li> </ul>                                                                                                                                                                                                                                                                                                                                                                                                                                                                                                                                                                                                                                                                                                                                                                                                                                                                                                                                                                                                                                                                                                                                                                                                                                                                                                                                                                                                                                                                                                                                                                                                                                                                                                                                                                                                                                                                                                                                                                                                                          |  |
| <ul> <li>Overhead Collection</li> <li>Met Tower 200ft Disturbance Area</li> </ul>                                                                                                                                                                                                                                                                                                                                                                                                                                                                                                                                                                                                                                                                                                                                                                                                                                                                                                                                                                                                                                                                                                                                                                                                                                                                                                                                                                                                                                                                                                                                                                                                                                                                                                                                                                                                                                                                                                                                                                                                                                              |  |
| Met Tower 200ft Disturbance Area                                                                                                                                                                                                                                                                                                                                                                                                                                                                                                                                                                                                                                                                                                                                                                                                                                                                                                                                                                                                                                                                                                                                                                                                                                                                                                                                                                                                                                                                                                                                                                                                                                                                                                                                                                                                                                                                                                                                                                                                                                                                                               |  |
|                                                                                                                                                                                                                                                                                                                                                                                                                                                                                                                                                                                                                                                                                                                                                                                                                                                                                                                                                                                                                                                                                                                                                                                                                                                                                                                                                                                                                                                                                                                                                                                                                                                                                                                                                                                                                                                                                                                                                                                                                                                                                                                                |  |
|                                                                                                                                                                                                                                                                                                                                                                                                                                                                                                                                                                                                                                                                                                                                                                                                                                                                                                                                                                                                                                                                                                                                                                                                                                                                                                                                                                                                                                                                                                                                                                                                                                                                                                                                                                                                                                                                                                                                                                                                                                                                                                                                |  |
| Substation                                                                                                                                                                                                                                                                                                                                                                                                                                                                                                                                                                                                                                                                                                                                                                                                                                                                                                                                                                                                                                                                                                                                                                                                                                                                                                                                                                                                                                                                                                                                                                                                                                                                                                                                                                                                                                                                                                                                                                                                                                                                                                                     |  |
| Laydown Area                                                                                                                                                                                                                                                                                                                                                                                                                                                                                                                                                                                                                                                                                                                                                                                                                                                                                                                                                                                                                                                                                                                                                                                                                                                                                                                                                                                                                                                                                                                                                                                                                                                                                                                                                                                                                                                                                                                                                                                                                                                                                                                   |  |
| 120m Buffer from All Project                                                                                                                                                                                                                                                                                                                                                                                                                                                                                                                                                                                                                                                                                                                                                                                                                                                                                                                                                                                                                                                                                                                                                                                                                                                                                                                                                                                                                                                                                                                                                                                                                                                                                                                                                                                                                                                                                                                                                                                                                                                                                                   |  |
| Components                                                                                                                                                                                                                                                                                                                                                                                                                                                                                                                                                                                                                                                                                                                                                                                                                                                                                                                                                                                                                                                                                                                                                                                                                                                                                                                                                                                                                                                                                                                                                                                                                                                                                                                                                                                                                                                                                                                                                                                                                                                                                                                     |  |
| Study Area (Dec 2011)                                                                                                                                                                                                                                                                                                                                                                                                                                                                                                                                                                                                                                                                                                                                                                                                                                                                                                                                                                                                                                                                                                                                                                                                                                                                                                                                                                                                                                                                                                                                                                                                                                                                                                                                                                                                                                                                                                                                                                                                                                                                                                          |  |
| Note: At this scale, distance to significant<br>woodlands is based on LGL ELC.<br>Note: ELC codes and descriptions appear in<br>Appendix D.                                                                                                                                                                                                                                                                                                                                                                                                                                                                                                                                                                                                                                                                                                                                                                                                                                                                                                                                                                                                                                                                                                                                                                                                                                                                                                                                                                                                                                                                                                                                                                                                                                                                                                                                                                                                                                                                                                                                                                                    |  |
| Significant Woodlands                                                                                                                                                                                                                                                                                                                                                                                                                                                                                                                                                                                                                                                                                                                                                                                                                                                                                                                                                                                                                                                                                                                                                                                                                                                                                                                                                                                                                                                                                                                                                                                                                                                                                                                                                                                                                                                                                                                                                                                                                                                                                                          |  |
| ~                                                                                                                                                                                                                                                                                                                                                                                                                                                                                                                                                                                                                                                                                                                                                                                                                                                                                                                                                                                                                                                                                                                                                                                                                                                                                                                                                                                                                                                                                                                                                                                                                                                                                                                                                                                                                                                                                                                                                                                                                                                                                                                              |  |
| LIST CONTROL OF CONTRO |  |
| environmental research associates                                                                                                                                                                                                                                                                                                                                                                                                                                                                                                                                                                                                                                                                                                                                                                                                                                                                                                                                                                                                                                                                                                                                                                                                                                                                                                                                                                                                                                                                                                                                                                                                                                                                                                                                                                                                                                                                                                                                                                                                                                                                                              |  |
| environmental research associates                                                                                                                                                                                                                                                                                                                                                                                                                                                                                                                                                                                                                                                                                                                                                                                                                                                                                                                                                                                                                                                                                                                                                                                                                                                                                                                                                                                                                                                                                                                                                                                                                                                                                                                                                                                                                                                                                                                                                                                                                                                                                              |  |