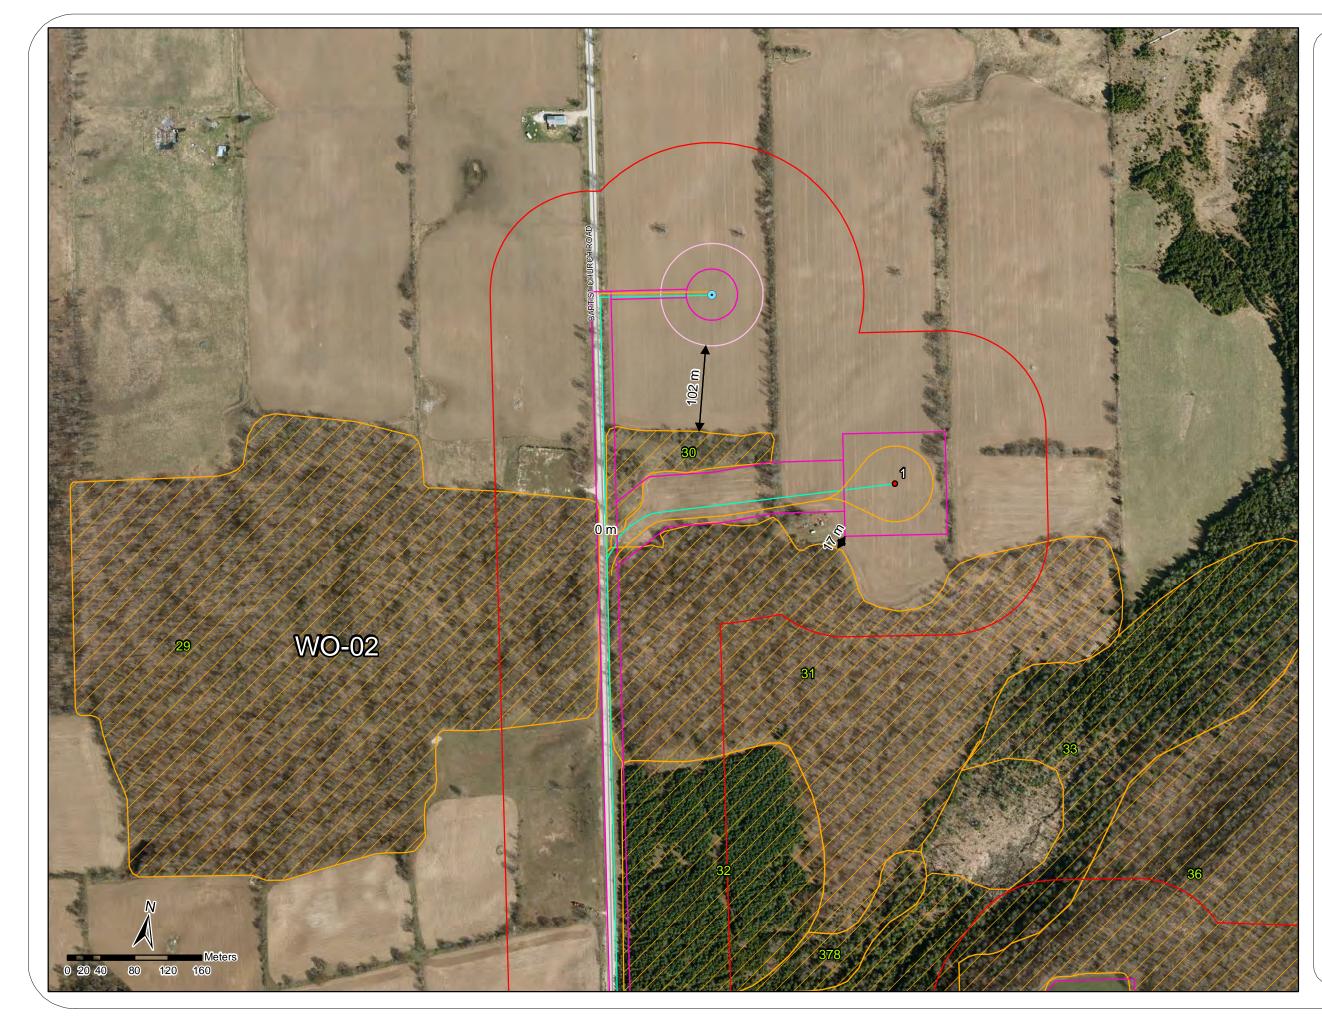

|                  | LEGE                        | ND                     |      |
|------------------|-----------------------------|------------------------|------|
| 128              | ELC Unit                    |                        |      |
| Signifi          | icant Woodlands (           | from ELC)              |      |
|                  | WO-02                       | · · · ·                |      |
|                  | WO-03                       |                        |      |
|                  | WO-04                       |                        |      |
|                  | WO-05                       |                        |      |
| Site D           | lon (2012 00 12)            |                        |      |
|                  | lan (2012-09-12)<br>Turbine |                        |      |
| •                | Met Tower                   |                        |      |
|                  | Access Road                 |                        |      |
|                  | Construction Dist           | urbance                |      |
|                  | Collection                  | andanioe               |      |
|                  | Overhead Collect            | ion                    |      |
|                  | Met Tower 200ft [           |                        | ea   |
|                  | Substation                  |                        |      |
|                  | Laydown Area                |                        |      |
|                  | 120m Buffer from            | All Project            |      |
|                  | Components                  |                        |      |
|                  | Study Area (Dec             | 2011)                  |      |
|                  |                             |                        |      |
|                  |                             |                        |      |
|                  |                             |                        |      |
|                  |                             |                        |      |
|                  |                             |                        |      |
|                  | At this scale, distan       |                        | nt   |
|                  |                             |                        |      |
| Note: I<br>Appen | ELC codes and des<br>dix D. | criptions appe         | arin |
|                  |                             |                        |      |
|                  |                             |                        |      |
|                  |                             |                        |      |
|                  |                             |                        |      |
| Si               | gnificant V                 | Voodlar                | nds  |
|                  | -                           |                        |      |
|                  |                             |                        |      |
|                  |                             |                        |      |
| (                |                             |                        |      |
|                  |                             | F 🔍                    |      |
|                  |                             |                        |      |
|                  | e                           | LIMITED                | ŝ.   |
|                  | environmental rese          | arch associates        |      |
| Project          | <b>T</b> 10445              | Figure                 |      |
| Date             | TA8119                      | Figure<br>Prepared By: | 24a  |
|                  | September, 2012             |                        | КС   |
| Scale            | 1:4,500                     | Verified By:           | LKR  |
|                  |                             |                        |      |

| <ul> <li>ELC Unit</li> <li>Significant Woodlands (from ELC)</li> <li>WO-02</li> <li>WO-03</li> <li>WO-04</li> <li>WO-05</li> </ul> Site Plan (2012-09-12) <ul> <li>Turbine</li> <li>Met Tower</li> <li>Access Road</li> <li>Construction Disturbance</li> <li>Collection</li> <li>Overhead Collection</li> <li>Met Tower 200ft Disturbance Area</li> </ul>                                                                                                                                                                                                                                                                                                                                                                                                                                                                                                                                                                                                                                                                                                                                                                                                                                                                                                                                                                                                                                                                                                                                                                                                                                                                                                                                                                                                                                                                                                                                                                                                                                                                                                                                                                     |  |
|--------------------------------------------------------------------------------------------------------------------------------------------------------------------------------------------------------------------------------------------------------------------------------------------------------------------------------------------------------------------------------------------------------------------------------------------------------------------------------------------------------------------------------------------------------------------------------------------------------------------------------------------------------------------------------------------------------------------------------------------------------------------------------------------------------------------------------------------------------------------------------------------------------------------------------------------------------------------------------------------------------------------------------------------------------------------------------------------------------------------------------------------------------------------------------------------------------------------------------------------------------------------------------------------------------------------------------------------------------------------------------------------------------------------------------------------------------------------------------------------------------------------------------------------------------------------------------------------------------------------------------------------------------------------------------------------------------------------------------------------------------------------------------------------------------------------------------------------------------------------------------------------------------------------------------------------------------------------------------------------------------------------------------------------------------------------------------------------------------------------------------|--|
| WO-02         WO-03         WO-04         WO-05         Site Plan (2012-09-12)         • Turbine         • Met Tower         Access Road         Construction Disturbance         Collection         • Overhead Collection         Met Tower 200ft Disturbance Area                                                                                                                                                                                                                                                                                                                                                                                                                                                                                                                                                                                                                                                                                                                                                                                                                                                                                                                                                                                                                                                                                                                                                                                                                                                                                                                                                                                                                                                                                                                                                                                                                                                                                                                                                                                                                                                            |  |
| WO-02         WO-03         WO-04         WO-05         Site Plan (2012-09-12)         • Turbine         • Met Tower         Access Road         Construction Disturbance         Collection         • Overhead Collection         Met Tower 200ft Disturbance Area                                                                                                                                                                                                                                                                                                                                                                                                                                                                                                                                                                                                                                                                                                                                                                                                                                                                                                                                                                                                                                                                                                                                                                                                                                                                                                                                                                                                                                                                                                                                                                                                                                                                                                                                                                                                                                                            |  |
| WO-03<br>WO-04<br>WO-05<br>Site Plan (2012-09-12)<br>• Turbine<br>• Met Tower<br>Access Road<br>Construction Disturbance<br>Collection<br>• Overhead Collection<br>Met Tower 200ft Disturbance Area                                                                                                                                                                                                                                                                                                                                                                                                                                                                                                                                                                                                                                                                                                                                                                                                                                                                                                                                                                                                                                                                                                                                                                                                                                                                                                                                                                                                                                                                                                                                                                                                                                                                                                                                                                                                                                                                                                                            |  |
| WO-04<br>WO-05<br>Site Plan (2012-09-12)<br>Turbine<br>Met Tower<br>Access Road<br>Construction Disturbance<br>Collection<br>Verhead Collection<br>Met Tower 200ft Disturbance Area                                                                                                                                                                                                                                                                                                                                                                                                                                                                                                                                                                                                                                                                                                                                                                                                                                                                                                                                                                                                                                                                                                                                                                                                                                                                                                                                                                                                                                                                                                                                                                                                                                                                                                                                                                                                                                                                                                                                            |  |
| WO-05 Site Plan (2012-09-12)  Turbine Met Tower Access Road Construction Disturbance Collection Overhead Collection Met Tower 200ft Disturbance Area                                                                                                                                                                                                                                                                                                                                                                                                                                                                                                                                                                                                                                                                                                                                                                                                                                                                                                                                                                                                                                                                                                                                                                                                                                                                                                                                                                                                                                                                                                                                                                                                                                                                                                                                                                                                                                                                                                                                                                           |  |
| Site Plan (2012-09-12)   Turbine  Met Tower  Access Road  Construction Disturbance  Collection  Verhead Collection  Met Tower 200ft Disturbance Area                                                                                                                                                                                                                                                                                                                                                                                                                                                                                                                                                                                                                                                                                                                                                                                                                                                                                                                                                                                                                                                                                                                                                                                                                                                                                                                                                                                                                                                                                                                                                                                                                                                                                                                                                                                                                                                                                                                                                                           |  |
| <ul> <li>Turbine</li> <li>Met Tower</li> <li>Access Road</li> <li>Construction Disturbance</li> <li>Collection</li> <li>Overhead Collection</li> <li>Met Tower 200ft Disturbance Area</li> </ul>                                                                                                                                                                                                                                                                                                                                                                                                                                                                                                                                                                                                                                                                                                                                                                                                                                                                                                                                                                                                                                                                                                                                                                                                                                                                                                                                                                                                                                                                                                                                                                                                                                                                                                                                                                                                                                                                                                                               |  |
| <ul> <li>Met Tower</li> <li>Access Road</li> <li>Construction Disturbance</li> <li>Collection</li> <li>Overhead Collection</li> <li>Met Tower 200ft Disturbance Area</li> </ul>                                                                                                                                                                                                                                                                                                                                                                                                                                                                                                                                                                                                                                                                                                                                                                                                                                                                                                                                                                                                                                                                                                                                                                                                                                                                                                                                                                                                                                                                                                                                                                                                                                                                                                                                                                                                                                                                                                                                                |  |
| Access Road<br>Construction Disturbance<br>Collection<br>Overhead Collection<br>Met Tower 200ft Disturbance Area                                                                                                                                                                                                                                                                                                                                                                                                                                                                                                                                                                                                                                                                                                                                                                                                                                                                                                                                                                                                                                                                                                                                                                                                                                                                                                                                                                                                                                                                                                                                                                                                                                                                                                                                                                                                                                                                                                                                                                                                               |  |
| <ul> <li>Construction Disturbance</li> <li>Collection</li> <li>Overhead Collection</li> <li>Met Tower 200ft Disturbance Area</li> </ul>                                                                                                                                                                                                                                                                                                                                                                                                                                                                                                                                                                                                                                                                                                                                                                                                                                                                                                                                                                                                                                                                                                                                                                                                                                                                                                                                                                                                                                                                                                                                                                                                                                                                                                                                                                                                                                                                                                                                                                                        |  |
| <ul> <li>Collection</li> <li>Overhead Collection</li> <li>Met Tower 200ft Disturbance Area</li> </ul>                                                                                                                                                                                                                                                                                                                                                                                                                                                                                                                                                                                                                                                                                                                                                                                                                                                                                                                                                                                                                                                                                                                                                                                                                                                                                                                                                                                                                                                                                                                                                                                                                                                                                                                                                                                                                                                                                                                                                                                                                          |  |
| <ul> <li>Overhead Collection</li> <li>Met Tower 200ft Disturbance Area</li> </ul>                                                                                                                                                                                                                                                                                                                                                                                                                                                                                                                                                                                                                                                                                                                                                                                                                                                                                                                                                                                                                                                                                                                                                                                                                                                                                                                                                                                                                                                                                                                                                                                                                                                                                                                                                                                                                                                                                                                                                                                                                                              |  |
| Met Tower 200ft Disturbance Area                                                                                                                                                                                                                                                                                                                                                                                                                                                                                                                                                                                                                                                                                                                                                                                                                                                                                                                                                                                                                                                                                                                                                                                                                                                                                                                                                                                                                                                                                                                                                                                                                                                                                                                                                                                                                                                                                                                                                                                                                                                                                               |  |
|                                                                                                                                                                                                                                                                                                                                                                                                                                                                                                                                                                                                                                                                                                                                                                                                                                                                                                                                                                                                                                                                                                                                                                                                                                                                                                                                                                                                                                                                                                                                                                                                                                                                                                                                                                                                                                                                                                                                                                                                                                                                                                                                |  |
|                                                                                                                                                                                                                                                                                                                                                                                                                                                                                                                                                                                                                                                                                                                                                                                                                                                                                                                                                                                                                                                                                                                                                                                                                                                                                                                                                                                                                                                                                                                                                                                                                                                                                                                                                                                                                                                                                                                                                                                                                                                                                                                                |  |
| Substation                                                                                                                                                                                                                                                                                                                                                                                                                                                                                                                                                                                                                                                                                                                                                                                                                                                                                                                                                                                                                                                                                                                                                                                                                                                                                                                                                                                                                                                                                                                                                                                                                                                                                                                                                                                                                                                                                                                                                                                                                                                                                                                     |  |
| Laydown Area                                                                                                                                                                                                                                                                                                                                                                                                                                                                                                                                                                                                                                                                                                                                                                                                                                                                                                                                                                                                                                                                                                                                                                                                                                                                                                                                                                                                                                                                                                                                                                                                                                                                                                                                                                                                                                                                                                                                                                                                                                                                                                                   |  |
| 120m Buffer from All Project                                                                                                                                                                                                                                                                                                                                                                                                                                                                                                                                                                                                                                                                                                                                                                                                                                                                                                                                                                                                                                                                                                                                                                                                                                                                                                                                                                                                                                                                                                                                                                                                                                                                                                                                                                                                                                                                                                                                                                                                                                                                                                   |  |
| Components                                                                                                                                                                                                                                                                                                                                                                                                                                                                                                                                                                                                                                                                                                                                                                                                                                                                                                                                                                                                                                                                                                                                                                                                                                                                                                                                                                                                                                                                                                                                                                                                                                                                                                                                                                                                                                                                                                                                                                                                                                                                                                                     |  |
| Study Area (Dec 2011)                                                                                                                                                                                                                                                                                                                                                                                                                                                                                                                                                                                                                                                                                                                                                                                                                                                                                                                                                                                                                                                                                                                                                                                                                                                                                                                                                                                                                                                                                                                                                                                                                                                                                                                                                                                                                                                                                                                                                                                                                                                                                                          |  |
| Note: At this scale, distance to significant<br>woodlands is based on LGL ELC.<br>Note: ELC codes and descriptions appear in<br>Appendix D.                                                                                                                                                                                                                                                                                                                                                                                                                                                                                                                                                                                                                                                                                                                                                                                                                                                                                                                                                                                                                                                                                                                                                                                                                                                                                                                                                                                                                                                                                                                                                                                                                                                                                                                                                                                                                                                                                                                                                                                    |  |
| Significant Woodlands                                                                                                                                                                                                                                                                                                                                                                                                                                                                                                                                                                                                                                                                                                                                                                                                                                                                                                                                                                                                                                                                                                                                                                                                                                                                                                                                                                                                                                                                                                                                                                                                                                                                                                                                                                                                                                                                                                                                                                                                                                                                                                          |  |
| ~                                                                                                                                                                                                                                                                                                                                                                                                                                                                                                                                                                                                                                                                                                                                                                                                                                                                                                                                                                                                                                                                                                                                                                                                                                                                                                                                                                                                                                                                                                                                                                                                                                                                                                                                                                                                                                                                                                                                                                                                                                                                                                                              |  |
| LIST CONTROL OF CONTRO |  |
| environmental research associates                                                                                                                                                                                                                                                                                                                                                                                                                                                                                                                                                                                                                                                                                                                                                                                                                                                                                                                                                                                                                                                                                                                                                                                                                                                                                                                                                                                                                                                                                                                                                                                                                                                                                                                                                                                                                                                                                                                                                                                                                                                                                              |  |
| environmental research associates                                                                                                                                                                                                                                                                                                                                                                                                                                                                                                                                                                                                                                                                                                                                                                                                                                                                                                                                                                                                                                                                                                                                                                                                                                                                                                                                                                                                                                                                                                                                                                                                                                                                                                                                                                                                                                                                                                                                                                                                                                                                                              |  |