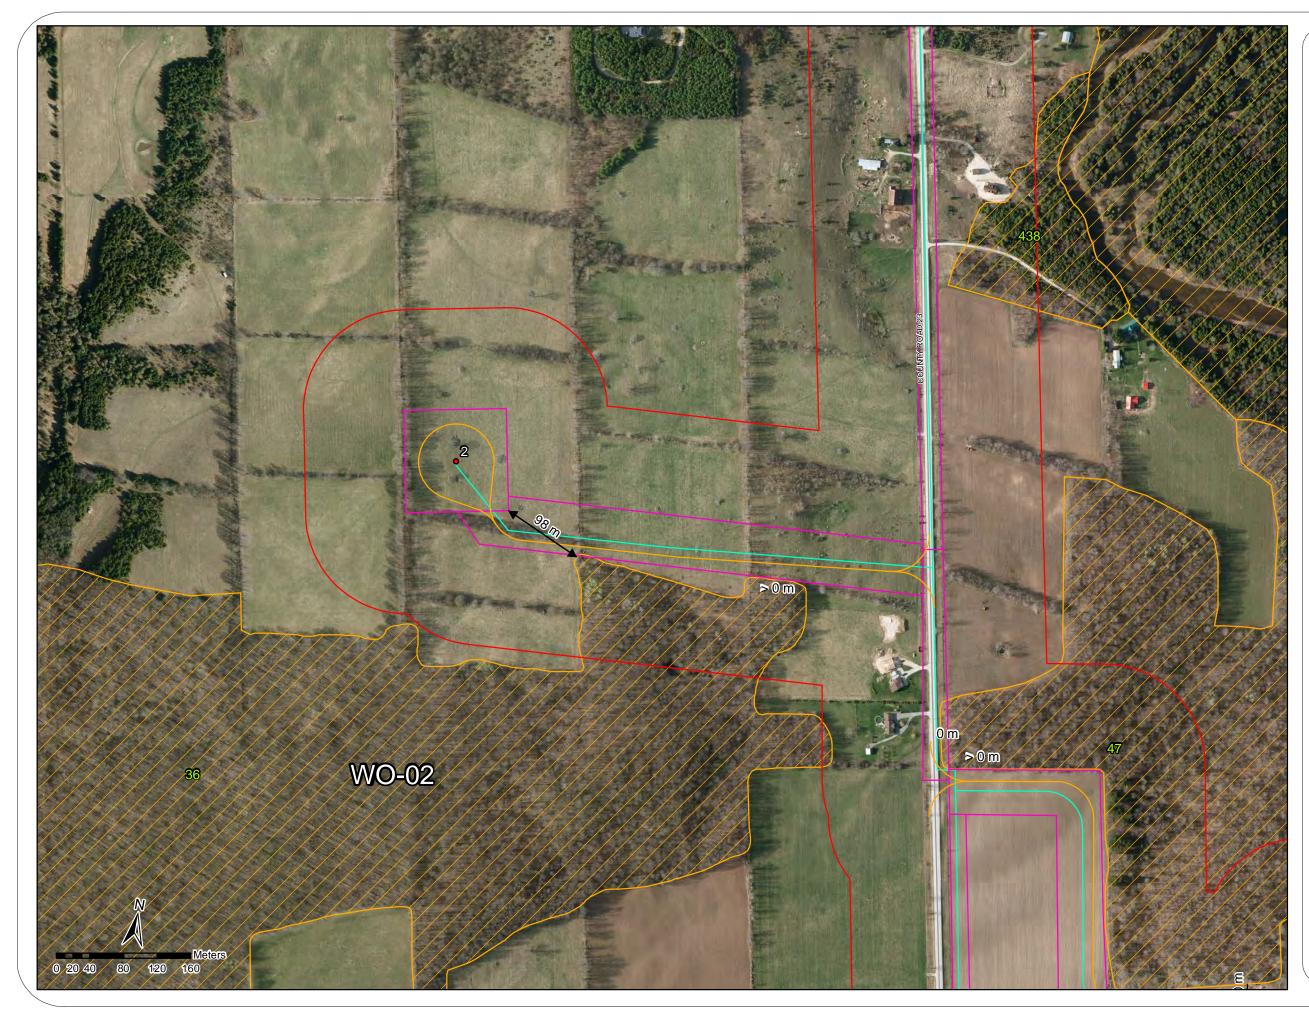

|                  | LEGE                        | ND                     |      |
|------------------|-----------------------------|------------------------|------|
| 128              | ELC Unit                    |                        |      |
| Signifi          | icant Woodlands (           | from ELC)              |      |
|                  | WO-02                       | · · · ·                |      |
|                  | WO-03                       |                        |      |
|                  | WO-04                       |                        |      |
|                  | WO-05                       |                        |      |
| Site D           | lon (2012 00 12)            |                        |      |
|                  | lan (2012-09-12)<br>Turbine |                        |      |
| •                | Met Tower                   |                        |      |
|                  | Access Road                 |                        |      |
|                  | Construction Dist           | urbance                |      |
|                  | Collection                  | andanioe               |      |
|                  | Overhead Collect            | ion                    |      |
|                  | Met Tower 200ft [           |                        | ea   |
|                  | Substation                  |                        |      |
|                  | Laydown Area                |                        |      |
|                  | 120m Buffer from            | All Project            |      |
|                  | Components                  |                        |      |
|                  | Study Area (Dec             | 2011)                  |      |
|                  |                             |                        |      |
|                  |                             |                        |      |
|                  |                             |                        |      |
|                  |                             |                        |      |
|                  |                             |                        |      |
|                  | At this scale, distan       |                        | nt   |
|                  |                             |                        |      |
| Note: I<br>Appen | ELC codes and des<br>dix D. | criptions appe         | arin |
|                  |                             |                        |      |
|                  |                             |                        |      |
|                  |                             |                        |      |
|                  |                             |                        |      |
| Si               | gnificant V                 | Voodlar                | nds  |
|                  | -                           |                        |      |
|                  |                             |                        |      |
|                  |                             |                        |      |
| (                |                             |                        |      |
|                  |                             | F 🔍                    |      |
|                  |                             |                        |      |
|                  | e                           | LIMITED                | ŝ.   |
|                  | environmental rese          | arch associates        |      |
| Project          | <b>T</b> 10445              | Figure                 |      |
| Date             | TA8119                      | Figure<br>Prepared By: | 24a  |
|                  | September, 2012             |                        | КС   |
| Scale            | 1:4,500                     | Verified By:           | LKR  |
|                  |                             |                        |      |

| <ul> <li>ELC Unit</li> <li>Significant Woodlands (from ELC)</li> <li>WO-02</li> <li>WO-03</li> <li>WO-04</li> <li>WO-05</li> </ul> Site Plan (2012-09-12) <ul> <li>Turbine</li> <li>Met Tower</li> <li>Access Road</li> <li>Construction Disturbance</li> <li>Collection</li> <li>Overhead Collection</li> <li>Met Tower 200ft Disturbance Area</li> </ul>                                                                                                                                                                                                                                                                                                                                                                                                                                                                                                                                                                                                                                                                                                                                                                                                                                                                                                                                                                                                                                                                                                                                                                                                                                                                                                                                                                                                                                                                                                                                                                                                                                                                                                                                                                     |  |
|--------------------------------------------------------------------------------------------------------------------------------------------------------------------------------------------------------------------------------------------------------------------------------------------------------------------------------------------------------------------------------------------------------------------------------------------------------------------------------------------------------------------------------------------------------------------------------------------------------------------------------------------------------------------------------------------------------------------------------------------------------------------------------------------------------------------------------------------------------------------------------------------------------------------------------------------------------------------------------------------------------------------------------------------------------------------------------------------------------------------------------------------------------------------------------------------------------------------------------------------------------------------------------------------------------------------------------------------------------------------------------------------------------------------------------------------------------------------------------------------------------------------------------------------------------------------------------------------------------------------------------------------------------------------------------------------------------------------------------------------------------------------------------------------------------------------------------------------------------------------------------------------------------------------------------------------------------------------------------------------------------------------------------------------------------------------------------------------------------------------------------|--|
| WO-02         WO-03         WO-04         WO-05         Site Plan (2012-09-12)         • Turbine         • Met Tower         Access Road         Construction Disturbance         Collection         • Overhead Collection         Met Tower 200ft Disturbance Area                                                                                                                                                                                                                                                                                                                                                                                                                                                                                                                                                                                                                                                                                                                                                                                                                                                                                                                                                                                                                                                                                                                                                                                                                                                                                                                                                                                                                                                                                                                                                                                                                                                                                                                                                                                                                                                            |  |
| WO-02         WO-03         WO-04         WO-05         Site Plan (2012-09-12)         • Turbine         • Met Tower         Access Road         Construction Disturbance         Collection         • Overhead Collection         Met Tower 200ft Disturbance Area                                                                                                                                                                                                                                                                                                                                                                                                                                                                                                                                                                                                                                                                                                                                                                                                                                                                                                                                                                                                                                                                                                                                                                                                                                                                                                                                                                                                                                                                                                                                                                                                                                                                                                                                                                                                                                                            |  |
| WO-03<br>WO-04<br>WO-05<br>Site Plan (2012-09-12)<br>• Turbine<br>• Met Tower<br>Access Road<br>Construction Disturbance<br>Collection<br>• Overhead Collection<br>Met Tower 200ft Disturbance Area                                                                                                                                                                                                                                                                                                                                                                                                                                                                                                                                                                                                                                                                                                                                                                                                                                                                                                                                                                                                                                                                                                                                                                                                                                                                                                                                                                                                                                                                                                                                                                                                                                                                                                                                                                                                                                                                                                                            |  |
| WO-04<br>WO-05<br>Site Plan (2012-09-12)<br>Turbine<br>Met Tower<br>Access Road<br>Construction Disturbance<br>Collection<br>Verhead Collection<br>Met Tower 200ft Disturbance Area                                                                                                                                                                                                                                                                                                                                                                                                                                                                                                                                                                                                                                                                                                                                                                                                                                                                                                                                                                                                                                                                                                                                                                                                                                                                                                                                                                                                                                                                                                                                                                                                                                                                                                                                                                                                                                                                                                                                            |  |
| WO-05 Site Plan (2012-09-12)  Turbine Met Tower Access Road Construction Disturbance Collection Overhead Collection Met Tower 200ft Disturbance Area                                                                                                                                                                                                                                                                                                                                                                                                                                                                                                                                                                                                                                                                                                                                                                                                                                                                                                                                                                                                                                                                                                                                                                                                                                                                                                                                                                                                                                                                                                                                                                                                                                                                                                                                                                                                                                                                                                                                                                           |  |
| Site Plan (2012-09-12)   Turbine  Met Tower  Access Road  Construction Disturbance  Collection  Verhead Collection  Met Tower 200ft Disturbance Area                                                                                                                                                                                                                                                                                                                                                                                                                                                                                                                                                                                                                                                                                                                                                                                                                                                                                                                                                                                                                                                                                                                                                                                                                                                                                                                                                                                                                                                                                                                                                                                                                                                                                                                                                                                                                                                                                                                                                                           |  |
| <ul> <li>Turbine</li> <li>Met Tower</li> <li>Access Road</li> <li>Construction Disturbance</li> <li>Collection</li> <li>Overhead Collection</li> <li>Met Tower 200ft Disturbance Area</li> </ul>                                                                                                                                                                                                                                                                                                                                                                                                                                                                                                                                                                                                                                                                                                                                                                                                                                                                                                                                                                                                                                                                                                                                                                                                                                                                                                                                                                                                                                                                                                                                                                                                                                                                                                                                                                                                                                                                                                                               |  |
| <ul> <li>Met Tower</li> <li>Access Road</li> <li>Construction Disturbance</li> <li>Collection</li> <li>Overhead Collection</li> <li>Met Tower 200ft Disturbance Area</li> </ul>                                                                                                                                                                                                                                                                                                                                                                                                                                                                                                                                                                                                                                                                                                                                                                                                                                                                                                                                                                                                                                                                                                                                                                                                                                                                                                                                                                                                                                                                                                                                                                                                                                                                                                                                                                                                                                                                                                                                                |  |
| Access Road<br>Construction Disturbance<br>Collection<br>Overhead Collection<br>Met Tower 200ft Disturbance Area                                                                                                                                                                                                                                                                                                                                                                                                                                                                                                                                                                                                                                                                                                                                                                                                                                                                                                                                                                                                                                                                                                                                                                                                                                                                                                                                                                                                                                                                                                                                                                                                                                                                                                                                                                                                                                                                                                                                                                                                               |  |
| <ul> <li>Construction Disturbance</li> <li>Collection</li> <li>Overhead Collection</li> <li>Met Tower 200ft Disturbance Area</li> </ul>                                                                                                                                                                                                                                                                                                                                                                                                                                                                                                                                                                                                                                                                                                                                                                                                                                                                                                                                                                                                                                                                                                                                                                                                                                                                                                                                                                                                                                                                                                                                                                                                                                                                                                                                                                                                                                                                                                                                                                                        |  |
| <ul> <li>Collection</li> <li>Overhead Collection</li> <li>Met Tower 200ft Disturbance Area</li> </ul>                                                                                                                                                                                                                                                                                                                                                                                                                                                                                                                                                                                                                                                                                                                                                                                                                                                                                                                                                                                                                                                                                                                                                                                                                                                                                                                                                                                                                                                                                                                                                                                                                                                                                                                                                                                                                                                                                                                                                                                                                          |  |
| <ul> <li>Overhead Collection</li> <li>Met Tower 200ft Disturbance Area</li> </ul>                                                                                                                                                                                                                                                                                                                                                                                                                                                                                                                                                                                                                                                                                                                                                                                                                                                                                                                                                                                                                                                                                                                                                                                                                                                                                                                                                                                                                                                                                                                                                                                                                                                                                                                                                                                                                                                                                                                                                                                                                                              |  |
| Met Tower 200ft Disturbance Area                                                                                                                                                                                                                                                                                                                                                                                                                                                                                                                                                                                                                                                                                                                                                                                                                                                                                                                                                                                                                                                                                                                                                                                                                                                                                                                                                                                                                                                                                                                                                                                                                                                                                                                                                                                                                                                                                                                                                                                                                                                                                               |  |
|                                                                                                                                                                                                                                                                                                                                                                                                                                                                                                                                                                                                                                                                                                                                                                                                                                                                                                                                                                                                                                                                                                                                                                                                                                                                                                                                                                                                                                                                                                                                                                                                                                                                                                                                                                                                                                                                                                                                                                                                                                                                                                                                |  |
|                                                                                                                                                                                                                                                                                                                                                                                                                                                                                                                                                                                                                                                                                                                                                                                                                                                                                                                                                                                                                                                                                                                                                                                                                                                                                                                                                                                                                                                                                                                                                                                                                                                                                                                                                                                                                                                                                                                                                                                                                                                                                                                                |  |
| Substation                                                                                                                                                                                                                                                                                                                                                                                                                                                                                                                                                                                                                                                                                                                                                                                                                                                                                                                                                                                                                                                                                                                                                                                                                                                                                                                                                                                                                                                                                                                                                                                                                                                                                                                                                                                                                                                                                                                                                                                                                                                                                                                     |  |
| Laydown Area                                                                                                                                                                                                                                                                                                                                                                                                                                                                                                                                                                                                                                                                                                                                                                                                                                                                                                                                                                                                                                                                                                                                                                                                                                                                                                                                                                                                                                                                                                                                                                                                                                                                                                                                                                                                                                                                                                                                                                                                                                                                                                                   |  |
| 120m Buffer from All Project                                                                                                                                                                                                                                                                                                                                                                                                                                                                                                                                                                                                                                                                                                                                                                                                                                                                                                                                                                                                                                                                                                                                                                                                                                                                                                                                                                                                                                                                                                                                                                                                                                                                                                                                                                                                                                                                                                                                                                                                                                                                                                   |  |
| Components                                                                                                                                                                                                                                                                                                                                                                                                                                                                                                                                                                                                                                                                                                                                                                                                                                                                                                                                                                                                                                                                                                                                                                                                                                                                                                                                                                                                                                                                                                                                                                                                                                                                                                                                                                                                                                                                                                                                                                                                                                                                                                                     |  |
| Study Area (Dec 2011)                                                                                                                                                                                                                                                                                                                                                                                                                                                                                                                                                                                                                                                                                                                                                                                                                                                                                                                                                                                                                                                                                                                                                                                                                                                                                                                                                                                                                                                                                                                                                                                                                                                                                                                                                                                                                                                                                                                                                                                                                                                                                                          |  |
| Note: At this scale, distance to significant<br>woodlands is based on LGL ELC.<br>Note: ELC codes and descriptions appear in<br>Appendix D.                                                                                                                                                                                                                                                                                                                                                                                                                                                                                                                                                                                                                                                                                                                                                                                                                                                                                                                                                                                                                                                                                                                                                                                                                                                                                                                                                                                                                                                                                                                                                                                                                                                                                                                                                                                                                                                                                                                                                                                    |  |
| Significant Woodlands                                                                                                                                                                                                                                                                                                                                                                                                                                                                                                                                                                                                                                                                                                                                                                                                                                                                                                                                                                                                                                                                                                                                                                                                                                                                                                                                                                                                                                                                                                                                                                                                                                                                                                                                                                                                                                                                                                                                                                                                                                                                                                          |  |
| ~                                                                                                                                                                                                                                                                                                                                                                                                                                                                                                                                                                                                                                                                                                                                                                                                                                                                                                                                                                                                                                                                                                                                                                                                                                                                                                                                                                                                                                                                                                                                                                                                                                                                                                                                                                                                                                                                                                                                                                                                                                                                                                                              |  |
| LIST CONTROL OF CONTRO |  |
| environmental research associates                                                                                                                                                                                                                                                                                                                                                                                                                                                                                                                                                                                                                                                                                                                                                                                                                                                                                                                                                                                                                                                                                                                                                                                                                                                                                                                                                                                                                                                                                                                                                                                                                                                                                                                                                                                                                                                                                                                                                                                                                                                                                              |  |
| environmental research associates                                                                                                                                                                                                                                                                                                                                                                                                                                                                                                                                                                                                                                                                                                                                                                                                                                                                                                                                                                                                                                                                                                                                                                                                                                                                                                                                                                                                                                                                                                                                                                                                                                                                                                                                                                                                                                                                                                                                                                                                                                                                                              |  |