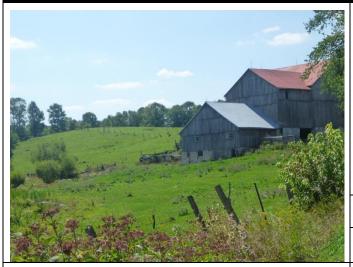

## BF#126 - 324079 The Glen Road

**Description -** Trailer and long shingled shed, fieldstone foundation barn, multiple barns, T-formed and additions

V

Further Evaluation for Potential Cultural Heritage Value or Interest