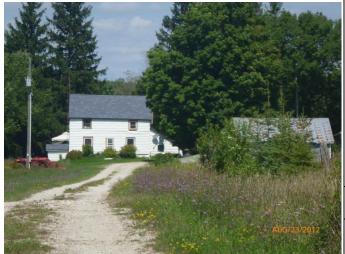

## BF#123 - 403845 Grey Road 4, Map #123

**Description -** bank barn with fieldstone foundation, 2 storey frame house

V

Cultural Heritage Value or Interest **Further Evaluation for Potential** 

Date Range - pre-1900