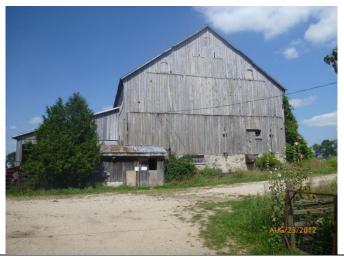

## BF#133 - 404065 Grey Road 4, Map #133

**Description** — There is a bank barn, and a sheet metal shed. Shed is clad in cedar shingles, and has a belfry with bell. The house is a 2 storey, red brick 20<sup>th</sup> century building with an addition at the rear and a verandah. It supports a concrete block chimney.

 $\sqrt{}$ 

Further Evaluation for Potential Cultural Heritage Value or Interest

Date Range – c1900

Status - non-participating

Potential Cultural Heritage Value or Interest (O.Reg 9/06) Design Value or Physical Value – Barn is representative of mid-19<sup>th</sup> to early 20<sup>th</sup> century timber-frame structures that are found in the study area.

**Historical Value or Associative Value -** none **Contextual Value –** Contributes to the later 19<sup>th</sup> to mid-20<sup>th</sup> century agricultural landscape of the Municipality of West Grey

**Heritage Attributes** – timber-frame structure with additions, vertical planking, location relative to the agricultural fields