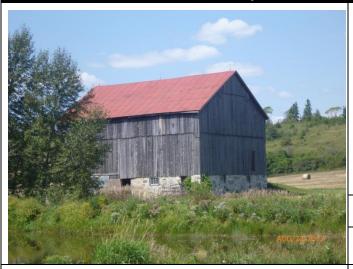

## BF#123 - 403845 Grey Road 4, Map #123

**Description -** bank barn with fieldstone foundation, 2 storey frame house

V

Cultural Heritage Value or Interest **Further Evaluation for Potential** 

Date Range - pre-1900

Status - non-participating

Potential Cultural Heritage Value or Interest (O.Reg 9/06) Design Value or Physical Value - House is representative of a simple vernacular style or type found in rural southwestern Ontario in mid to late 19<sup>th</sup> century.

Barn is representative of mid-19<sup>th</sup> to early 20<sup>th</sup> century timber-frame farming structures that are found in the study

Historical Value or Associative Value - none **Contextual Value –** House contributes to character of the rural landscape of the Municipality of West Grey. Barn contributes to the later 19<sup>th</sup> centure to mid-20<sup>th</sup> century agricultural landscape of the Municipality of West Grey.

**Heritage Attributes –** house: simple vernacular design, minimal decorative features, location relative to the road and farm buildings; barn: timber-frame structure with fieldstone foundation, vertical planking, location relative to the agricultural fields and house