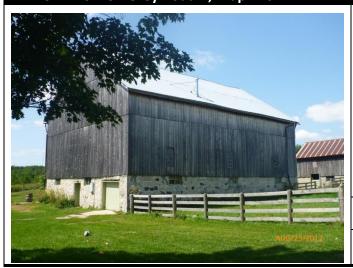

### BF#134 - 404151 Grey Road 4, Map #134

**Description** — There is a single car garage, frame construction with a rooster weather vane; a small barn with a metal roof and wooden addition. The small barn has a concrete foundation and vertical wooden barn board. The house sits on a fieldstone foundation.

٧

Further Evaluation for Potential Cultural Heritage Value or Interest

Date Range - c1900

Status - participating

Potential Cultural Heritage Value or Interest (O.Reg 9/06) Design Value or Physical Value - Barn is representative of mid-19<sup>th</sup> to early 20<sup>th</sup> century timber-frame structures that are found in the study area.

Historical Value or Associative Value - none Contextual Value – Contributes to the later 19<sup>th</sup> to mid-20<sup>th</sup> century agricultural landscape of the Municipality of West Grey

**Heritage Attributes –** timber-frame structure with fieldstone foundation, vertical planking, location relative to the agricultural fields and house Potential Impacts – transmission line along lot boundary; turbine #5 on adjacent lot is located more than 500 metres away; substation is located approx. 100 metres north; no impact Mitigation Recommended – none required