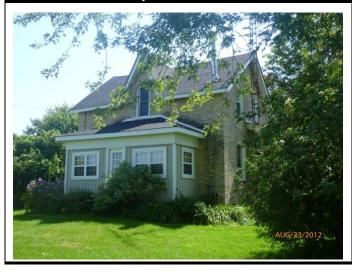

#### BF#124 403854 Grey Road 4

Description - yellow patterned brick house, 2 storey, fieldstone foundation

Further Evaluation for Potential Cultural Heritage Value or Interest

Date Range – c1890

Status - non-participating