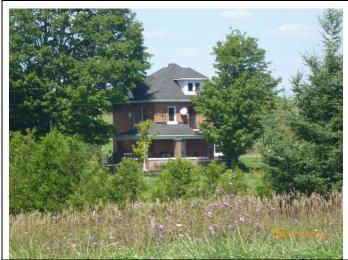

## BF#135 - 404201 Grey Road 4, Map #135

**Description** — The house is a red brick, Edwardian structure, 2½ stories in height. The barn sports the signage "Homestead Farm", the barn is central to two additions at either end, has a concrete foundation, and vertical barn board. It has a metal roof, is generally well maintained.

Further Evaluation for Potential Cultural Heritage Value or Interest

**Date Range** – 1900 to 1920

Status - non-participating

Potential Cultural Heritage Value or Interest (O.Reg 9/06) Design Value or Physical Value - House is representative of the early 20<sup>th</sup> century style or type and the continuing evolution of rural homes found in southwestern Ontario. Historical Value or Associative Value - none

**Contextual Value –** Contributes to the character of the rural landscape of the Municipality of West Grey

Heritage Attributes – symmetrical square house with hipped roof and central dormer, commodious porch, location relative to the road and farm buildings