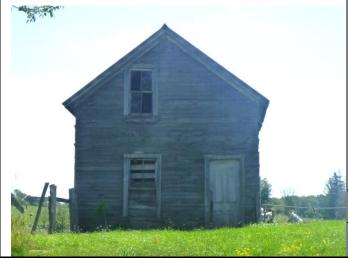

## BF#125 - 403858 Grey Road 4

**Description -** abandoned frame 1½ storey house, riding centre, Watson's Farms.

Χ

Further Evaluation for Potential Cultural Heritage Value or Interest

**Date Range** – 1860-1900