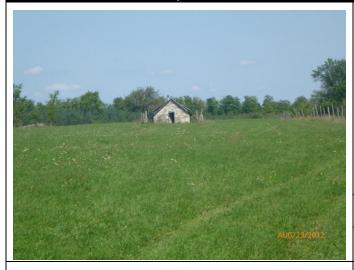

# BF#105 - North Line, Map #105

**Description** — Outbuilding, unusual in that it is constructed in stone and seemingly isolated.

V

Further Evaluation for Potential Cultural Heritage Value or Interest

Date Range - pre-1900

Status - non-participating

Potential Cultural Heritage Value or Interest (O.Reg 9/06) **Design Value or Physical Value –** none Historical Value or Associative Value - none Contextual Value – Contributes to the later 19<sup>th</sup> to mid-20<sup>th</sup> century agricultural landscape of the Municipality of West Grey

Heritage Attributes - stone structure, location associated with the fields

Potential Impacts - none

Mitigation Recommended – none required