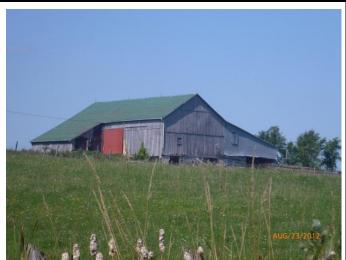

### BF#100 -344083 North Line, Map #100

**Description -** bank barn and modern shed, garage, and garage shed, along with 2 storey mid-20<sup>th</sup> century house vinyl clad,

Further Evaluation for Potential Cultural Heritage Value or Interest

Date Range - c1920

Status - non-participating

Potential Cultural Heritage Value or Interest (O.Reg 9/06)

Design Value or Physical Value – Barn is representative of mid-19<sup>th</sup> to early 20<sup>th</sup> century timber-frame structures that are found in the study area.

**Historical Value or Associative Value -** none **Contextual Value –** Contributes to the later 19<sup>th</sup> to mid-20<sup>th</sup> century agricultural landscape of the Municipality of West Grey

**Heritage Attributes** – timber-frame structure with two additions, vertical planking, location relative to the agricultural fields

Potential Impacts - none

Mitigation Recommended – none required

| BF#101 – 344086 North Line, Map #101  |                                                                    |                                                                         |
|---------------------------------------|--------------------------------------------------------------------|-------------------------------------------------------------------------|
|                                       | <b>Description -</b> bungalow, vinyl siding, attached 2 car garage | ×                                                                       |
|                                       |                                                                    | Further Evaluation for Potential<br>Cultural Heritage Value or Interest |
|                                       | Date Range – post 1972                                             | ner Eva<br>Iral He                                                      |
| AUGUSTAN E                            | Status – non-participating                                         | Furt                                                                    |
| BF#102 – 344086 North Line , Map #102 |                                                                    |                                                                         |
|                                       | <b>Description -</b> raised bungalow with attached 2 car garage    | ×                                                                       |
|                                       |                                                                    | otential<br>or Interest                                                 |
|                                       |                                                                    | luation for P<br>ritage Value                                           |
|                                       | Date Range – post 1972                                             | Further Evaluation for Potential<br>Cultural Heritage Value or Interest |