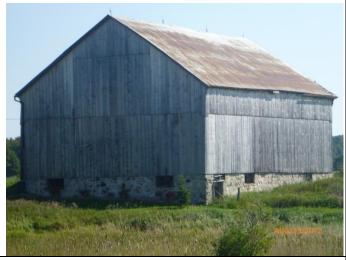

#### BF#54 - 384721 Concession Road 4, Map #54

**Description -** This is a bank barn with concrete or parged foundation and vertical barn board. There is a stone monument on the property, with a lion's head on top. The house appears to have vinyl siding, but is barely visible from the roadway.

V

Cultural Heritage Value or Interest **Further Evaluation for Potential** 

Date Range - c1900

Status - non-participating

Potential Cultural Heritage Value or Interest (O.Reg 9/06) **Design Value or Physical Value –** Barn is representative of mid-19<sup>th</sup> to early 20<sup>th</sup> century timber-frame structures that are found in the study area.

Historical Value or Associative Value - none **Contextual Value –** Contributes to the later 19<sup>th</sup> to mid-20<sup>th</sup> century agricultural landscape of the Municipality of West Grey

Heritage Attributes – timber-frame structure on a concrete or parged foundation, vertical planking, location relative to the agricultural fields and the house