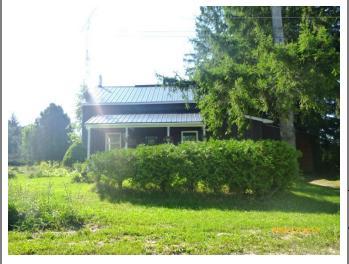

# BF#5 - 384099 Concession Road 4, Map #5 **Description -** This is a 2 storey yellow brick ٧ house, with a brick chimney located at one end of the house. It has Italianate windows. Further Evaluation for Potential Cultural Heritage Value or Interest **Date Range –** 1850 to 1900 Status - non-participating Potential Cultural Heritage Value or Interest (O.Reg 9/06) **Heritage Attributes –** house: simple vernacular Design Value or Physical Value - House is representative of design, Italianate windows, location relative to the a simple vernacular style or type found in rural southwestern road and agricultural fields Ontario in mid to late 19<sup>th</sup> century. Historical Value or Associative Value - none Potential Impacts - none Contextual Value – House contributes to character of the Mitigation Recommended – none required rural landscape of the Municipality of West Grey. BF#6 - 384092 Concession Road 4, Map #6 **Description** - This is a modern 1½ storey X wood framed house and metal shed Further Evaluation for Potential Cultural Heritage Value or Interest Date Range – post 1972 **Status** – non-participating