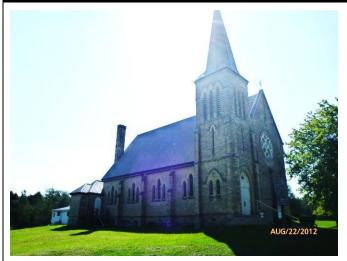

## BF#18 - St. John's Catholic Church, 384258 Concession Road 4, Map #18

**Description -** St. John's Catholic Church has a fieldstone foundation, and is constructed primarily of yellow brick. It has a single offset spire, and is constructed in the Gothic revival style.

V

Further Evaluation for Potential Cultural Heritage Value or Interest

Date Range - 1894

**Status** – non-participating

Potential Cultural Heritage Value or Interest (O.Reg 9/06)
Design Value or Physical Value — Representative of Gothic
Revival churches usually found in urban areas with a large
enough congregation to support a church of this size.
Historical Value or Associative Value — Church makes an
important contribution to demonstrating the historic
importance of religion in the area.

**Contextual Value** – Church is closely linked to the cemetery as one of the built features in the landscape; a landmark

Heritage Attributes – built of yellow brick, Gothic (pointed) arched doors and windows, rose window in gable end, imposing bell tower and steeple placed asymmetrically, located near the junction of two major township roads, adjacent to the cemetery

Potential Impacts - none

Mitigation Recommended – none required