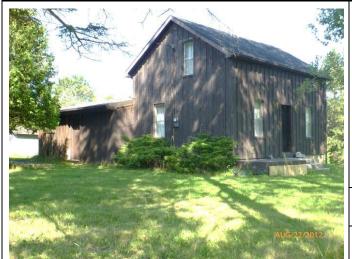

### BF#21 - 384260 Concession Road 4, Map #21

**Description -** This is a 1½ storey, board and batten house over possible frame or log house with a verandah in front.

V

Further Evaluation for Potential Cultural Heritage Value or Interest

**Date Range** - 1860s-1890s

Status - non-participating

Potential Cultural Heritage Value or Interest (O.Reg 9/06) **Design Value or Physical Value –** House is representative of a simple vernacular style or type found in rural southwestern Ontario in mid to late 19<sup>th</sup> century.

Historical Value or Associative Value - none **Contextual Value** – House contributes to character of the rural landscape of the Municipality of West Grey.

Heritage Attributes - simple vernacular design, symmetrical front façade, minimal decorative features, location relative to the road

Potential Impacts - none

Mitigation Recommended – none required

| BF#22 – 384262 Concession Road 4. Map #22 | <b>Description -</b> This is a 2½ storey, 21 <sup>st</sup>                                                                                                                                                                | ×                                                                       |
|-------------------------------------------|---------------------------------------------------------------------------------------------------------------------------------------------------------------------------------------------------------------------------|-------------------------------------------------------------------------|
|                                           | century house with a 2 door attached garage.                                                                                                                                                                              | Further Evaluation for Potential<br>Cultural Heritage Value or Interest |
|                                           | Date Range – post 1972                                                                                                                                                                                                    | er Eval                                                                 |
| AUG/22/2016 13                            | Status – non-participating                                                                                                                                                                                                | Furth                                                                   |
| BF#23 – 384251 Concession Road 4, Map #23 |                                                                                                                                                                                                                           |                                                                         |
|                                           | <b>Description</b> - This is not visible from the roadway.                                                                                                                                                                | ×                                                                       |
| Photo not available                       |                                                                                                                                                                                                                           | Further Evaluation for Potential<br>Cultural Heritage Value or Interest |
|                                           | Date Range                                                                                                                                                                                                                | er Eval<br>al Her                                                       |
|                                           | Status – non-participating                                                                                                                                                                                                | Furth                                                                   |
| BF#24 – Glenelg Centre Bridge, Map #24    |                                                                                                                                                                                                                           |                                                                         |
|                                           | Description - The bridge was erected in 1972 and is constructed of steel and concrete. The consulting engineers were the firm of A.M. Mackey and Associates Ltd., and the general contractor was Reeves Construction Ltd. | Further Evaluation for Potential X Cultural Heritage Value or Interest  |
|                                           | Date Range –1972                                                                                                                                                                                                          | er Eval<br>ral Her                                                      |
| AUG/22/2012                               | Status – non-participating                                                                                                                                                                                                | Furth                                                                   |