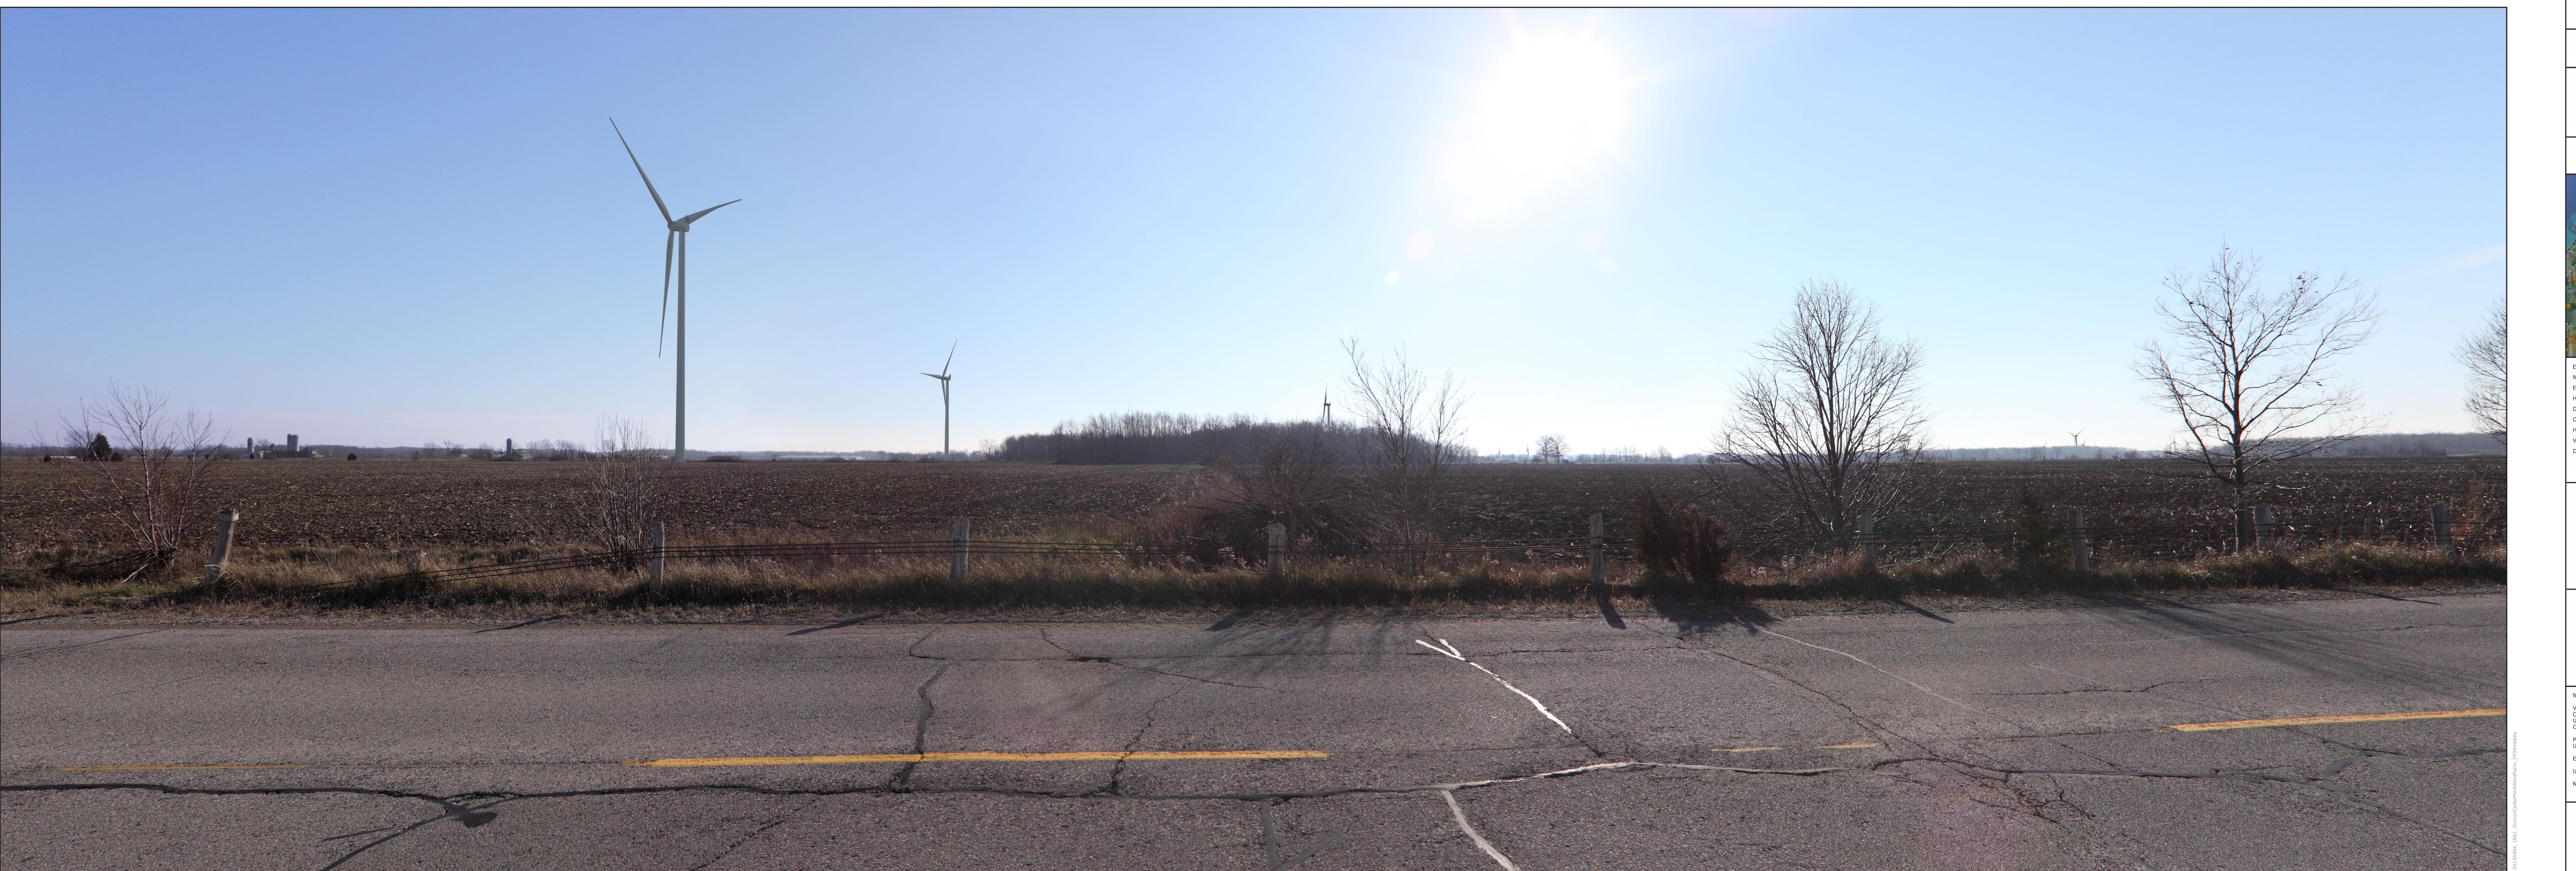

Provided by

TRUESCAPE
CONSULTING & VISUAL FACILITATION

www.truescape.com

Viewpoint 07 - NE project, looking South - Proposed View

For on-screen display: Scale bar to be 101.6 mm wide Viewing distance 50 cm SUNCOR ENERGY

> Suncor Cedar Point Wind Fa

> > **Viewpoint 07** project, looking South

Viewpoint LocationPrimary Turbine LocationAlternative Turbine LocationExistingTurbine Location

Easting Position: 423106.4

Northing Position: 4780309.6

Elevation of Viewpoint Position (m): 207.7

Height of Camera Above Ground (m): 1.65

Date of Photography: 13-December-2012 at 11:46am

Orientation of View: S

Horizontal Field of View: 124°

Horizontal Field of View:

Vertical Field of View:

Distance to nearest visible Turbine (km):

SWT 2.3-113 Siemens

Correct Viewing of TrueView<sup>™</sup>
Photosimulations

NOTES:

Viewpoint locations have been precision surveyed by Callon Dietz