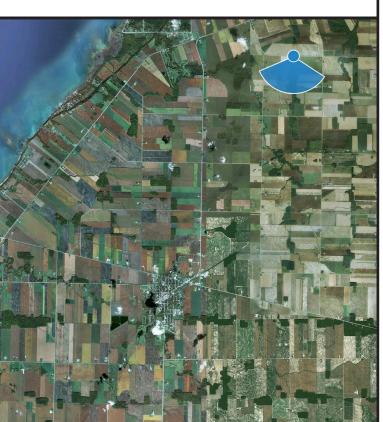

> Suncor Cedar Point Wind Fa

> > **Viewpoint 07** project, looking South

Viewpoint LocationPrimary Turbine LocationAlternative Turbine LocationExistingTurbine Location

Easting Position: 423106.4

Northing Position: 4780309.6

Elevation of Viewpoint Position (m): 207.7

Height of Camera Above Ground (m): 1.65

Date of Photography: 13-December-2012 at 11:46am

Orientation of View: S

Horizontal Field of View: 124°

Horizontal Field of View:

Vertical Field of View:

Distance to nearest visible Turbine (km):

SWT 2.3-113 Siemens

Correct Viewing of TrueView<sup>™</sup>
Photosimulations

NOTES:

Viewpoint locations have been precision surveyed by Callon Dietz