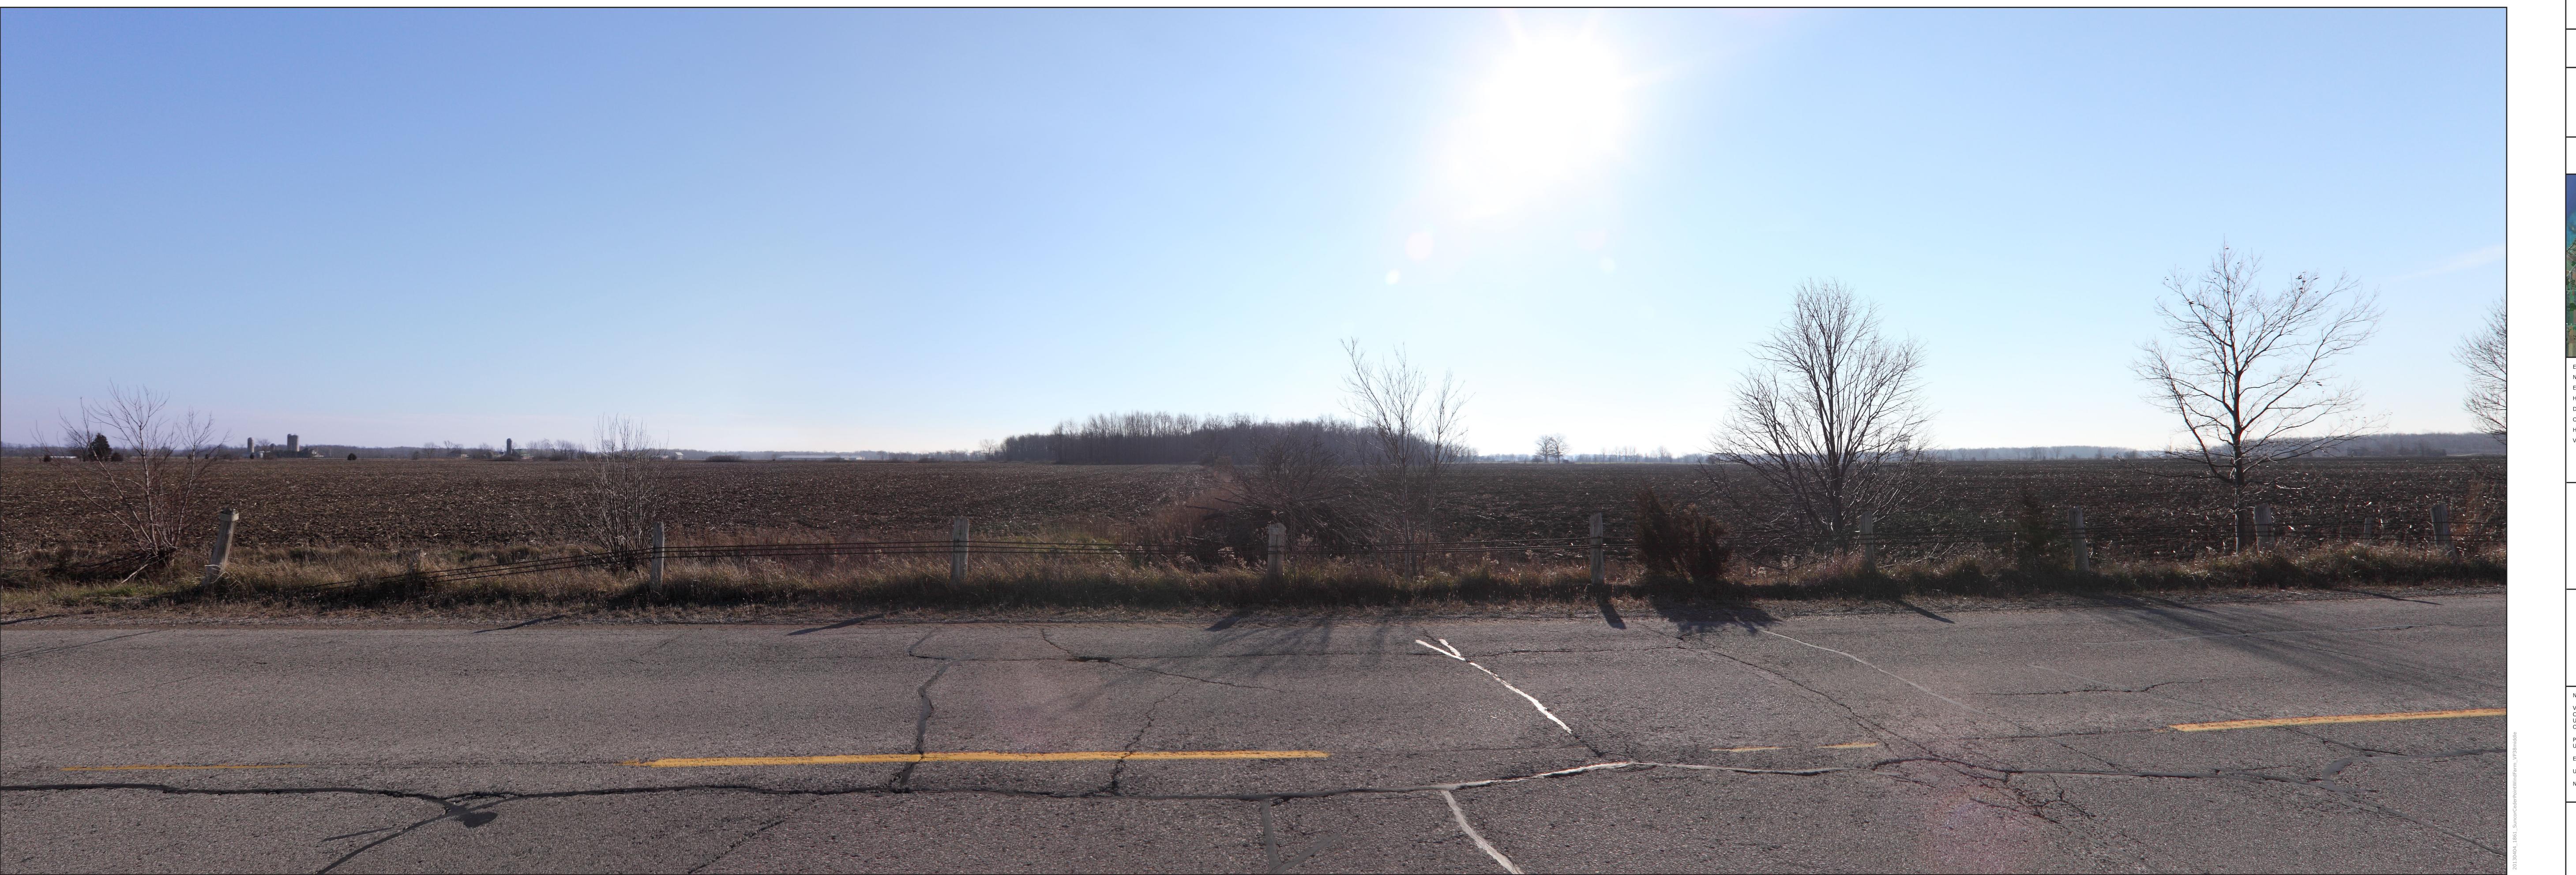

Viewpoint 07 - NE project, looking South - Existing View

For on-screen display: Scale bar to be 101.6 mm wide Viewing distance 50 cm SUNCOR ENERGY

> Suncor Cedar Point Wind Fa

> > Viewpoint 07
> > project, looking South

Viewpoint Location

Easting Position:

Northing Position:

Elevation of Viewpoint Position (m):

Height of Camera Above Ground (m):

Date of Photography:

13-December-2012 at 11:46am

Orientation of View:

Horizontal Field of View:

55°

Correct Viewing of TrueView™ Photosimulations

NOTES:

Viewpoint locations have been precision surveyed by Callon Dietz

Unit 1 – 41 Adelaide Street N, London Ontario

Projection/Zone/Datum:
UTM zone 17 (84W-78W - Northen Hemisphere NAD83)
Elevations are above Mean Sea Level (NAVD 88)

Elevations are above Mean Sea Level (NAVD 88)

Units are in meters unless otherwise stated.

No part of this photosimulation shall be altered in any way.

Photosimulation Created Using
TrueView™ Technology
(Patent No.: US 8,184,906 B2)