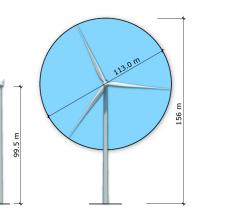

Vertical Field of View:

Distance to nearest visible Turbine (km):

SWT 2.3-113 Siemens

Correct Viewing of TrueView<sup>™</sup>
Photosimulations

NOTES:

Viewpoint locations have been precision surveyed by Callon Dietz