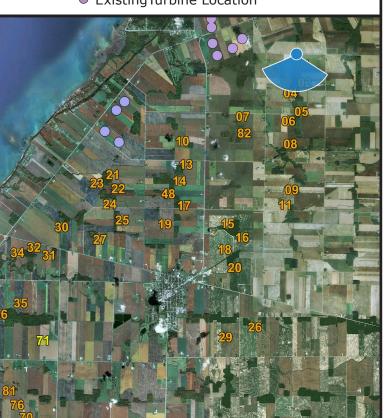

> Suncor Cedar Point Wind Fa

> > **Viewpoint 07** project, looking South

Viewpoint LocationPrimary Turbine LocationAlternative Turbine LocationExistingTurbine Location

Easting Position: 423106.4

Northing Position: 4780309.6

Elevation of Viewpoint Position (m): 207.7

Height of Camera Above Ground (m): 1.65

Date of Photography: 13-December-2012 at 11:46am

Orientation of View: S

Horizontal Field of View: 124°

Horizontal Field of View:

Vertical Field of View:

Distance to nearest visible Turbine (km):

SWT 2.3-113 Siemens

Correct Viewing of TrueView<sup>™</sup>
Photosimulations

NOTES:

Viewpoint locations have been precision surveyed by Callon Dietz