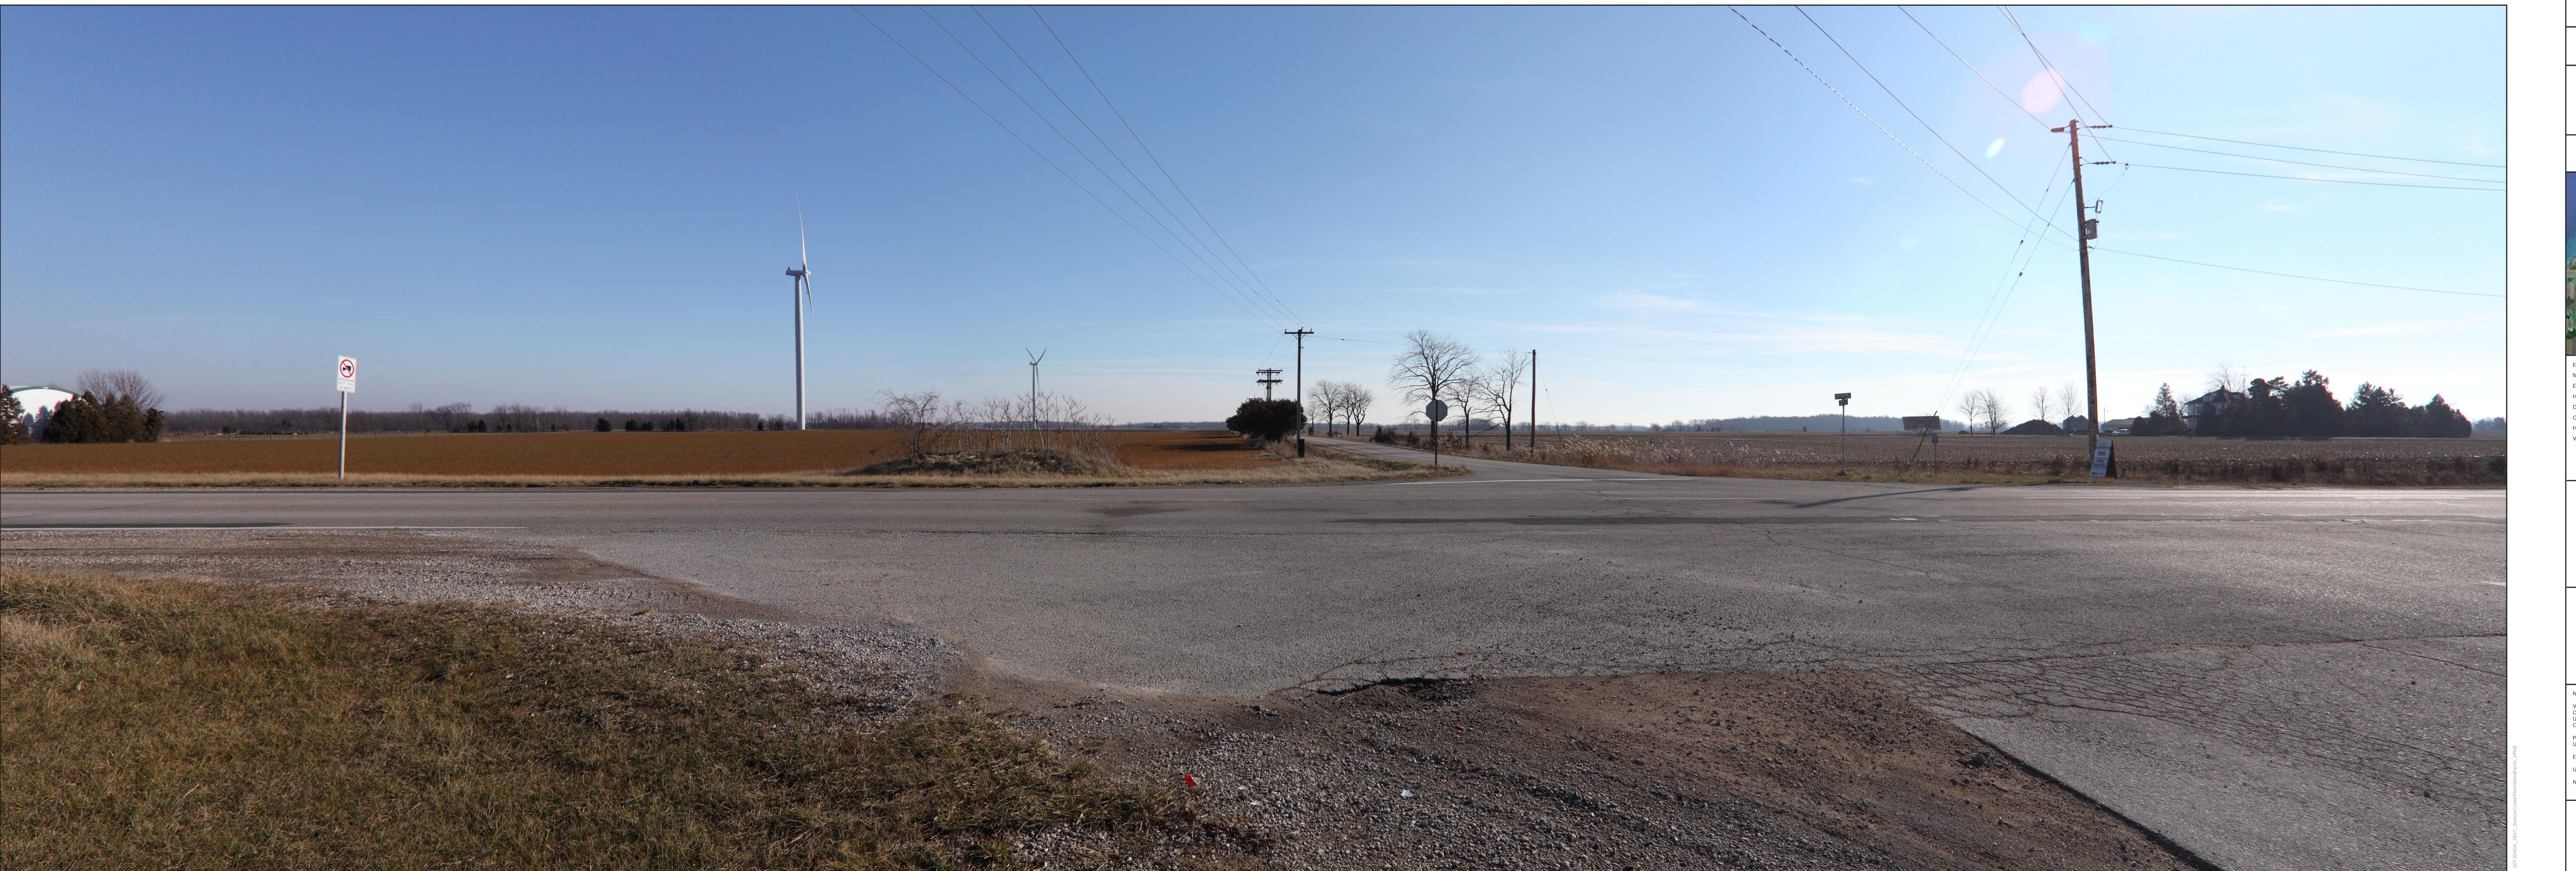

Viewpoint 06 - Lakeshore & Proof Line, looking Southeast - Existing View

For on-screen display: Scale bar to be 101.6 mm wide Viewing distance 50 cm SUNCOR

Suncor Cedar Point Wind Farm

Viewpoint 06
Lakeshore & Proof Line, looking
Southeast

Viewpoint Location

Easting Position:

Northing Position:

Elevation of Viewpoint Position (m):

Height of Camera Above Ground (m):

Date of Photography:

13-December-2012 at 10:46am

Orientation of View:

Horizontal Field of View:

Vertical Field of View:

55°

Correct Viewing of TrueView™
Photosimulations

NOTES:

Viewpoint locations have been precision surveyed by Callon Dietz

Unit 1 – 41 Adelaide Street N, London Ontario