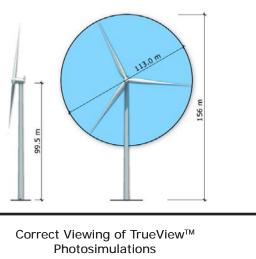

Horizontal Field of View:

Vertical Field of View:

55°

Correct Viewing of TrueView™
Photosimulations

NOTES:

Viewpoint locations have been precision surveyed by Callon Dietz

Unit 1 – 41 Adelaide Street N, London Ontario