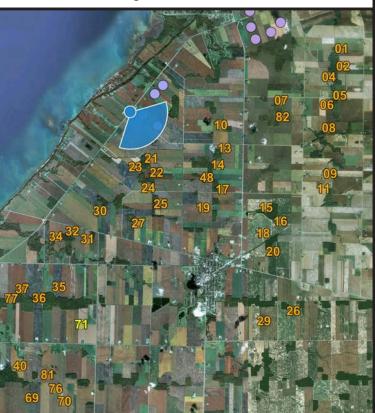

For on-screen display: Scale bar to be 101.6 mm wide Viewing distance 50 cm

Suncor Cedar Point Wind Farm

Viewpoint 06 Lakeshore & Proof Line, looking Southeast

Viewpoint LocationPrimary Turbine LocationAlternative Turbine Location ExistingTurbine Location