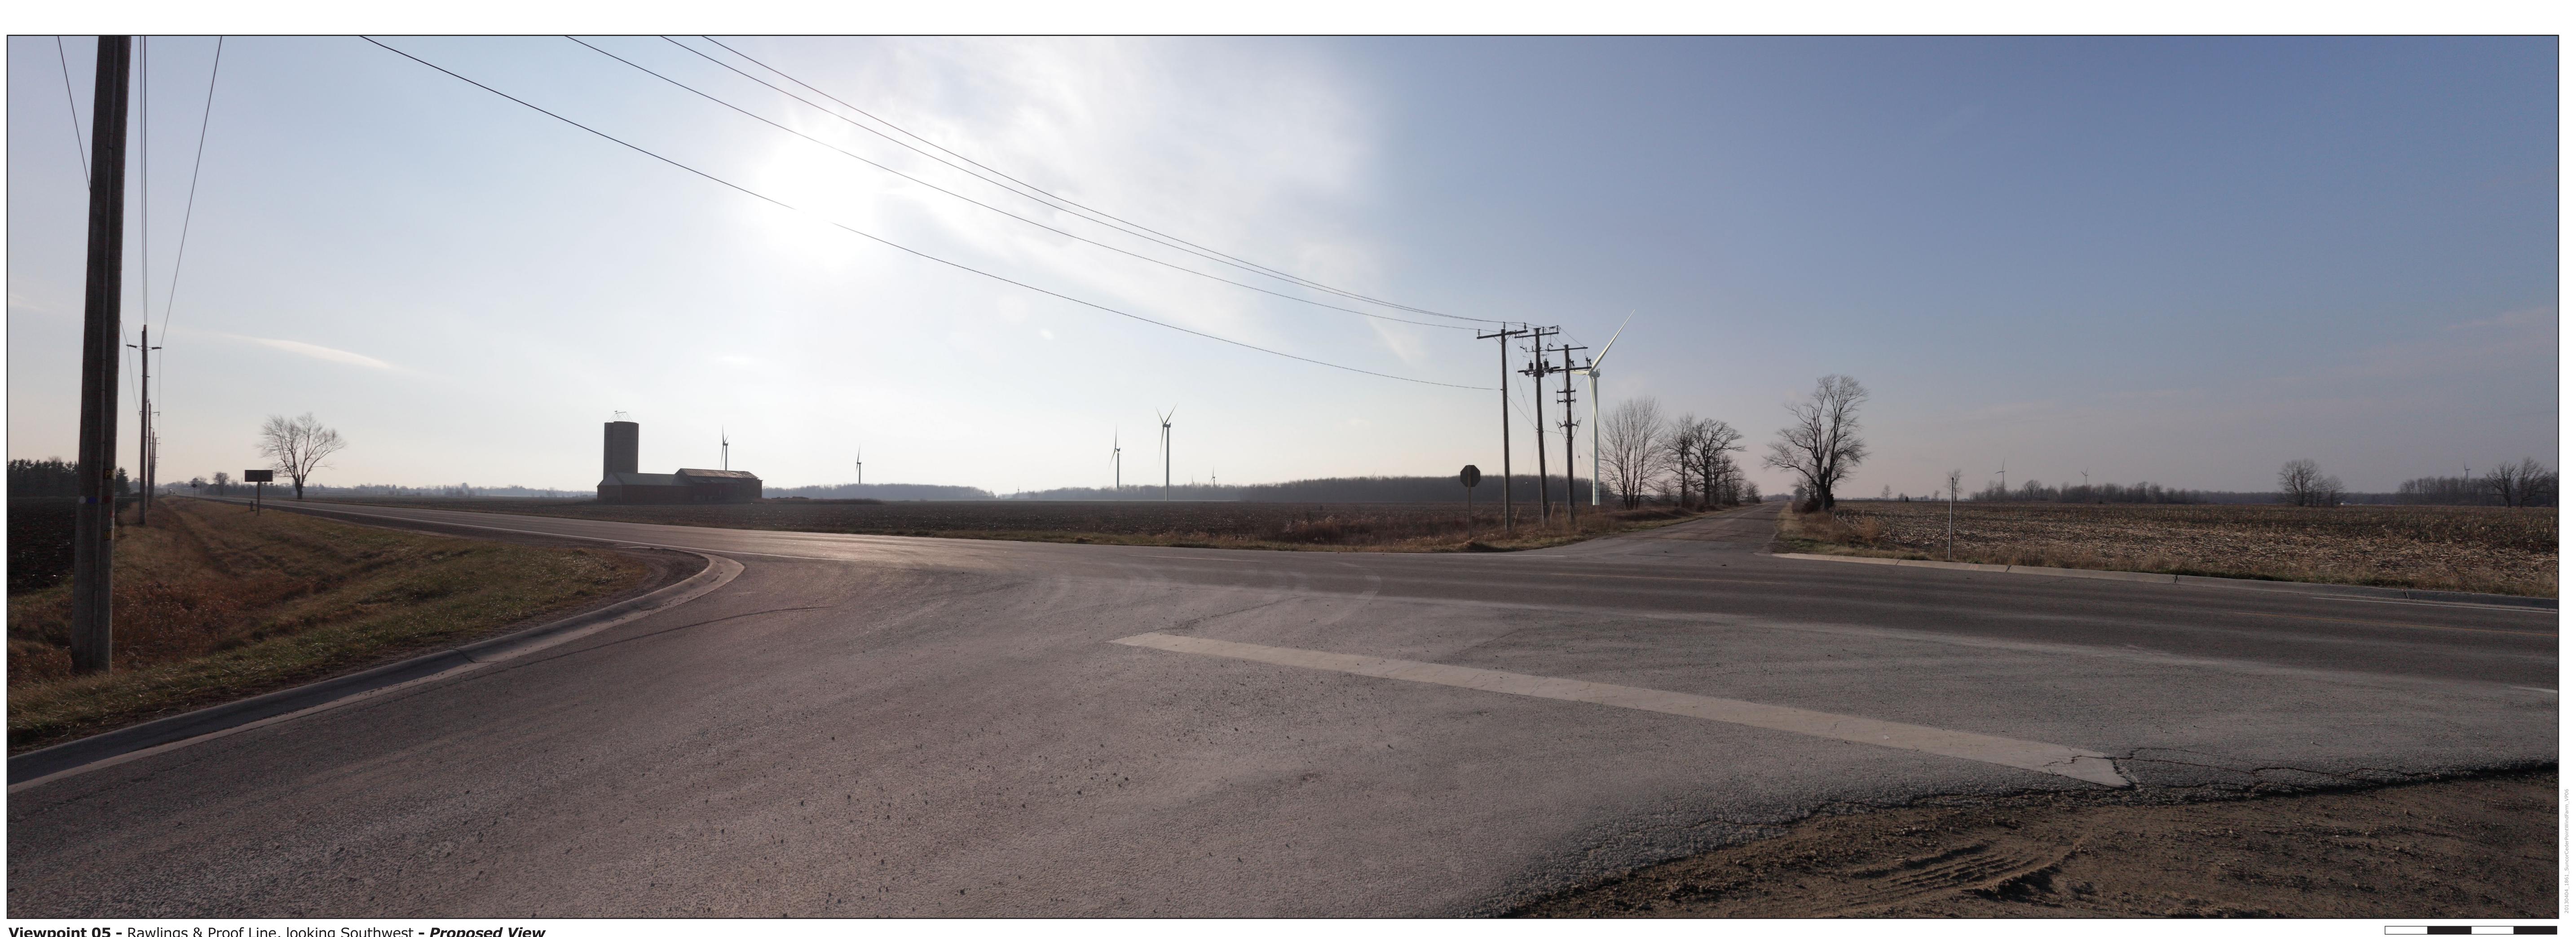

Viewpoint 05 - Rawlings & Proof Line, looking Southwest - Proposed View

For on-screen display: Scale bar to be 101.6 mm wide Viewing distance 50 cm