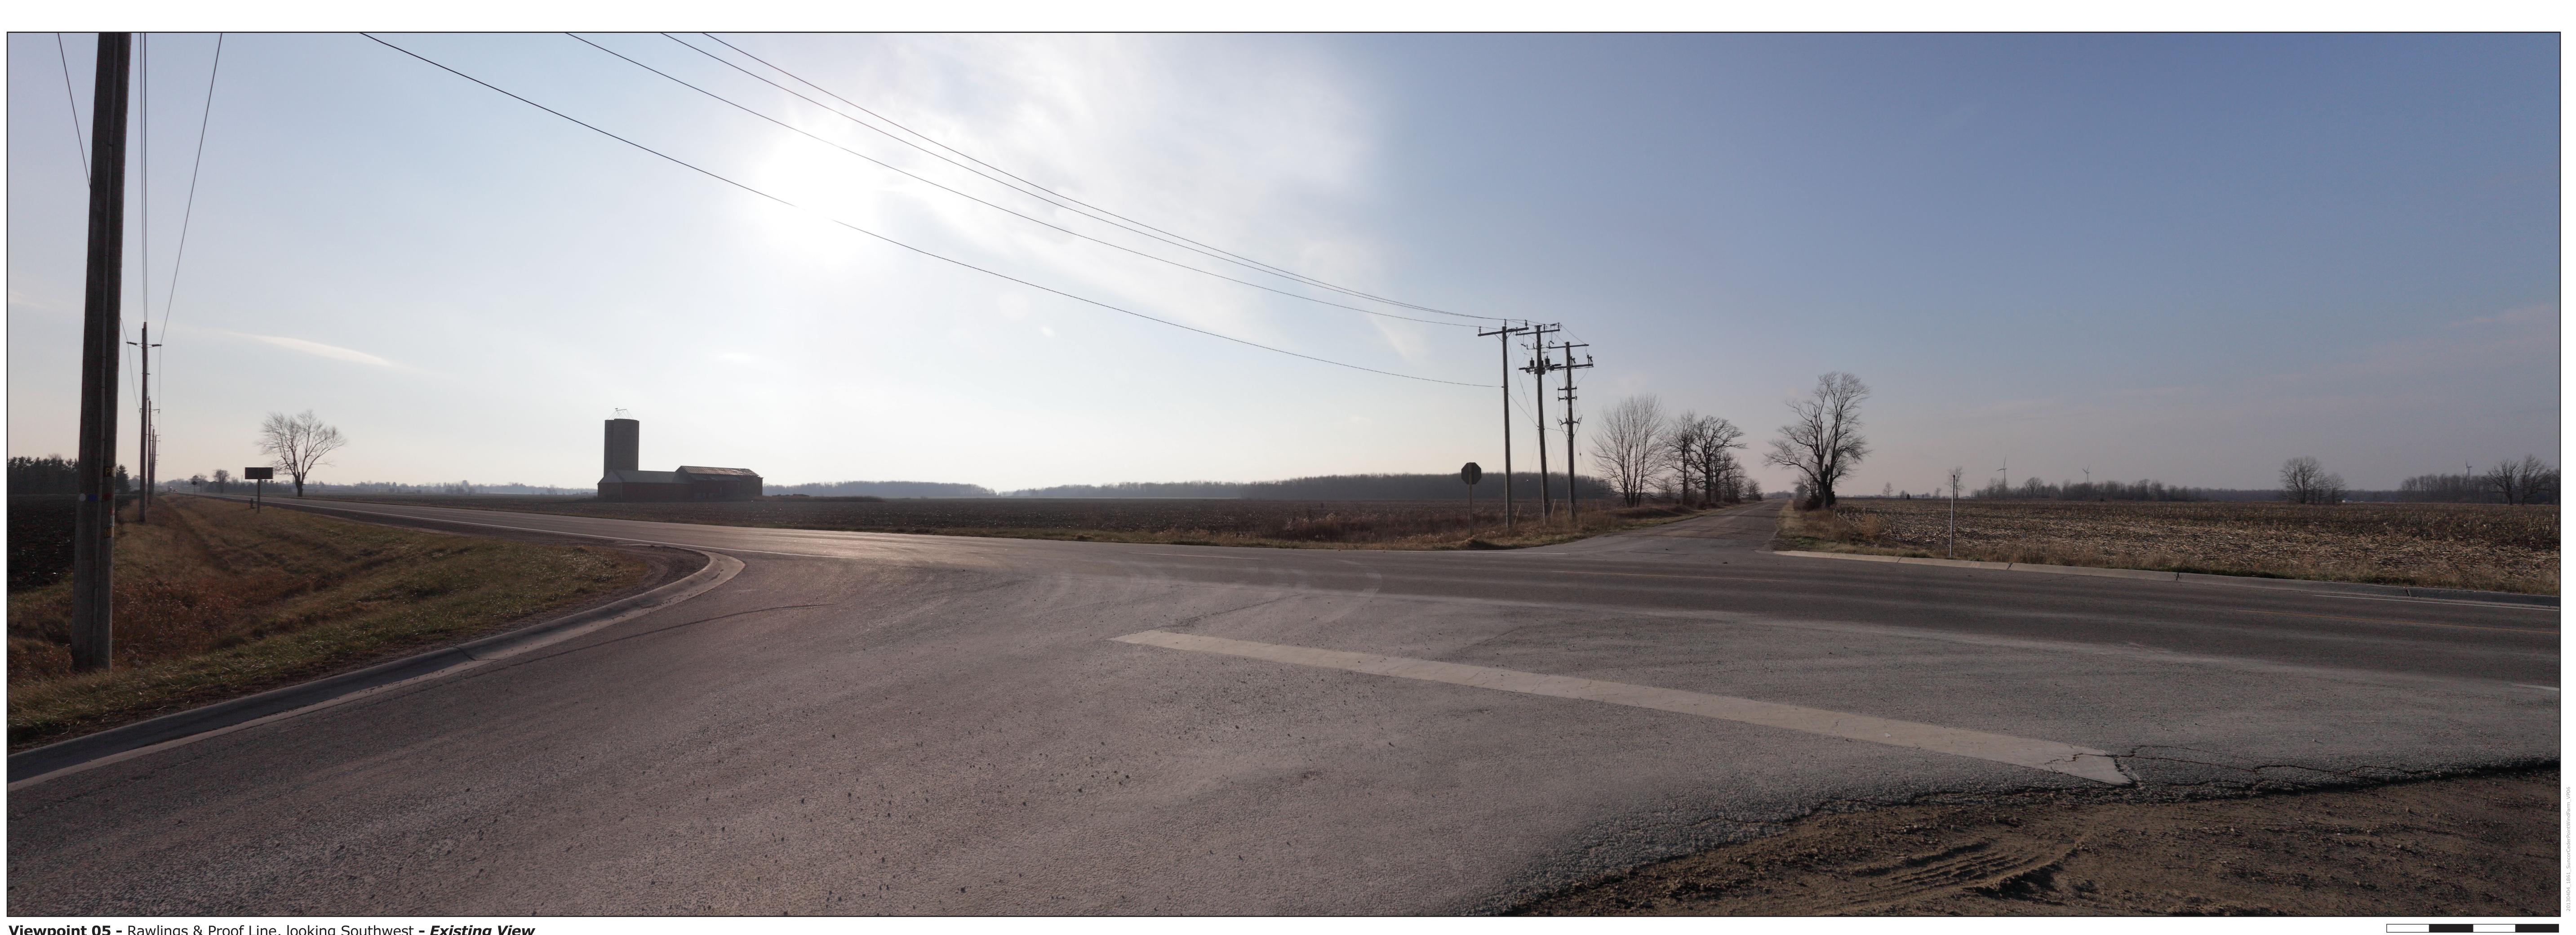

Viewpoint 05 - Rawlings & Proof Line, looking Southwest - Existing View

SUNCOR ENERGY

Suncor Cedar Point Wind Farm

**Viewpoint 05** Rawlings & Proof Line, looking Southwest

Viewpoint Location

| Easting Position:                        | 419927.6                    |
|------------------------------------------|-----------------------------|
| Northing Position:                       | 4776682.1                   |
|                                          |                             |
| Elevation of Viewpoint Position (m): 209 |                             |
| Height of Camera Above Ground (m): 1.65  |                             |
| Date of Photography:                     | 12-December-2012 at 12:28pm |
| Orientation of View:                     | SW                          |
| Horizontal Field of View                 | 124°                        |
| Vertical Field of View:                  | 55°                         |
|                                          |                             |

NOTES:

Viewpoint locations have been precision surveyed by Callon Dietz Unit 1 – 41 Adelaide Street N, London Ontario

Projection/Zone/Datum: UTM zone 17 (84W-78W - Northen Hemisphere NAD83)

Elevations are above Mean Sea Level (NAVD 88)

Units are in meters unless otherwise stated.

No part of this photosimulation shall be altered in any way.

Photosimulation Created Using TrueView<sup>™</sup> Technology (Patent No.: US 8,184,906 B2)

For on-screen display: Scale bar to be 101.6 mm wide Viewing distance 50 cm