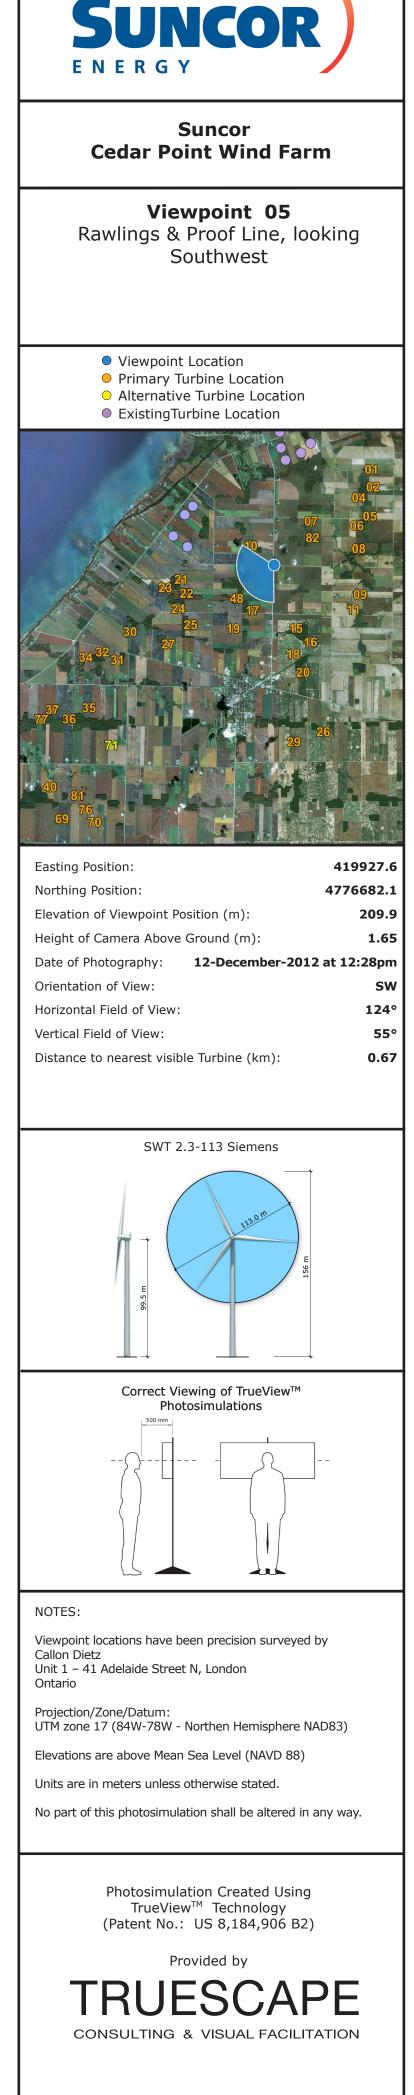

Viewpoint 05 - Rawlings & Proof Line, looking Southwest - Existing View

SUNCOR ENERGY

Suncor Cedar Point Wind Farm

**Viewpoint 05** Rawlings & Proof Line, looking Southwest

Viewpoint Location

| Easting Position:                        | 419927.6                    |
|------------------------------------------|-----------------------------|
| Northing Position:                       | 4776682.1                   |
|                                          |                             |
| Elevation of Viewpoint Position (m): 209 |                             |
| Height of Camera Above Ground (m): 1.65  |                             |
| Date of Photography:                     | 12-December-2012 at 12:28pm |
| Orientation of View:                     | SW                          |
| Horizontal Field of View                 | 124°                        |
| Vertical Field of View:                  | 55°                         |
|                                          |                             |

NOTES:

Viewpoint locations have been precision surveyed by Callon Dietz Unit 1 – 41 Adelaide Street N, London Ontario

Projection/Zone/Datum: UTM zone 17 (84W-78W - Northen Hemisphere NAD83)

Elevations are above Mean Sea Level (NAVD 88)

Units are in meters unless otherwise stated.

No part of this photosimulation shall be altered in any way.

Photosimulation Created Using TrueView<sup>™</sup> Technology (Patent No.: US 8,184,906 B2)

For on-screen display: Scale bar to be 101.6 mm wide Viewing distance 50 cm