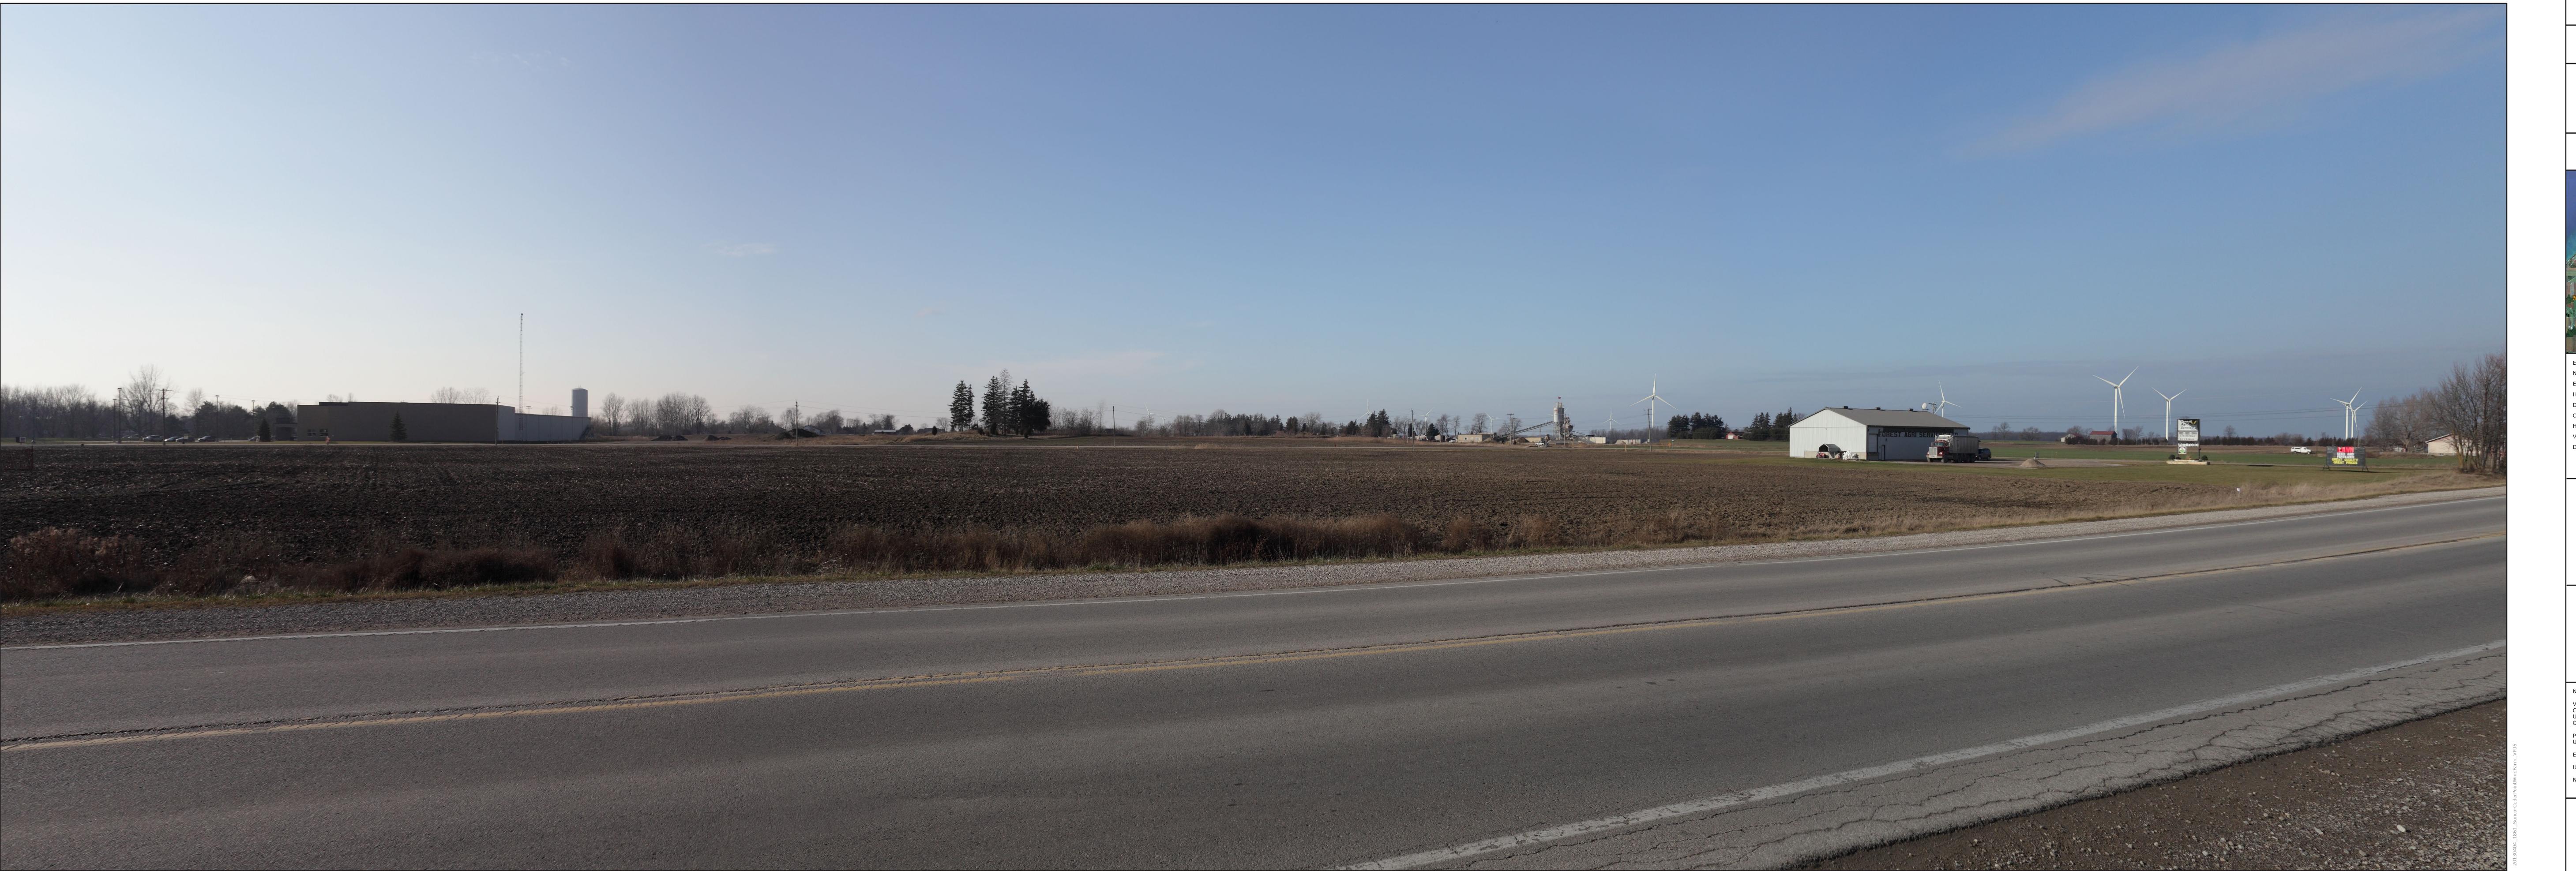

www.truescape.com

Viewpoint 04 - North Forest, looking Northwest - Proposed View

For on-screen display: Scale bar to be 101.6 mm wide Viewing distance 50 cm

Suncor Cedar Point Wind Farm

**Viewpoint 04**North Forest, looking Northwest