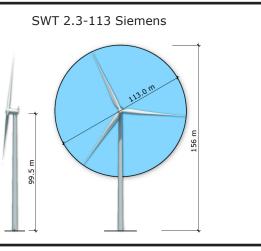

ion shall be altered in any way.

Photosimulation Created Using
TrueView™ Technology
(Patent No.: US 8,184,906 B2)

Provided by

TRUESCAPE
CONSULTING & VISUAL FACILITATION

www.truescape.com



Viewpoint 04 - North Forest, looking Northwest - Proposed View

For on-screen display: Scale bar to be 101.6 mm wide Viewing distance 50 cm



Suncor Cedar Point Wind Farm

**Viewpoint 04**North Forest, looking Northwest

Viewpoint LocationPrimary Turbine LocationAlternative Turbine LocationExistingTurbine Location



Easting Position:

Northing Position:

Elevation of Viewpoint Position (m):

Height of Camera Above Ground (m):

Date of Photography:

12-December-2012 at 11:48am

Orientation of View:

Horizontal Field of View:

Vertical Field of View:

55°

Distance to nearest visible Turbine (km):





Correct Viewing of TrueView™ Photosimulations

NOTES:

Viewpoint locations have been precision surveyed by Callon Dietz

Unit 1 – 41 Adelaide Street N, London Ontario

Ontario

Projection/Zone/Datum:

UTM zone 17 (84W-78W - Northen Hemisphere NAD83)

Elevations are above Mean Sea Level (NAVD 88)

Elevations are above Mean Sea Level (NAVD 88)

Units are in meters unless otherwise stated.

No part of this photosimulation shall be altered in any way.

Photosimulation Created Using TrueView™ Technology (Patent No.: US 8,184,906 B2)

TRUESCAPE
CONSULTING & VISUAL FACILITATION

www.truescape.com