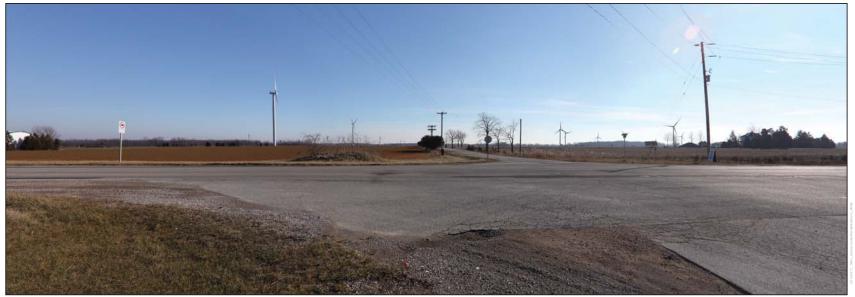

Photosimulation Created Using TrueView™ Technology (Patent No.: US 8,184,906 B2)

SUNCOR

Viewpoint 04 North Forest, looking Northwest

- Viewpoint Location
   Primary Turbine Location
   Alternative Turbine Location
   ExistingTurbine Location

Orientation of View Vertical Field of View:

Photosimulation Created Using TrueView™ Technology (Patent No.: US 8,184,906 B2)

Viewpoint 04 - North Forest, looking Northwest - Proposed View showing visible Alternative Turbines identified