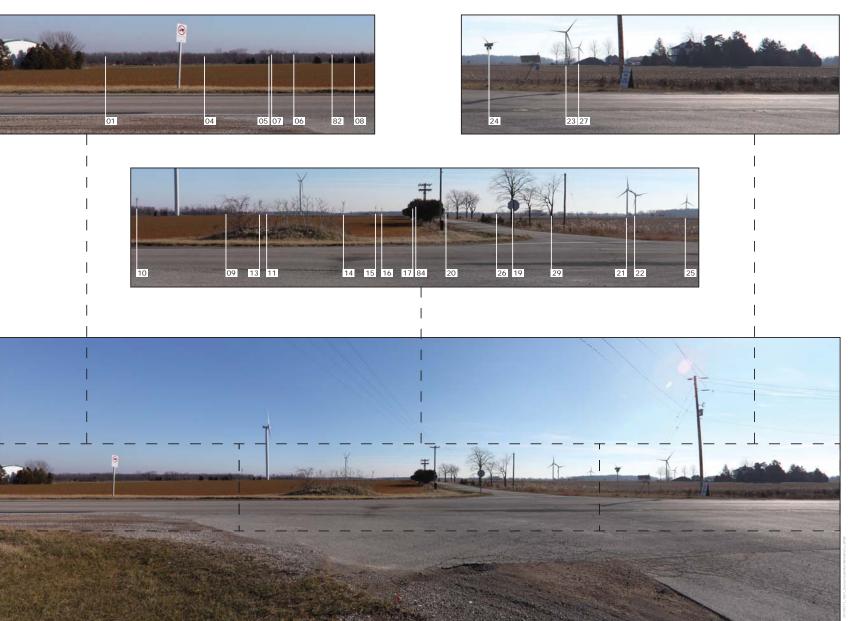

#### Viewpoint Locations

Viewpoint 01 - Bonnie Doon Golf Club, looking Northeast - Existing View

Viewpoint 01 - Bonnie Doon Golf Club, looking Northeast - Proposed View

Viewpoint 01 Bonnie Doon Golf Club, looking Northeast

- Viewpoint Location
   Primary Turbine Location
   Alternative Turbine Location
   ExistingTurbine Location

Photosimulation Created Using TrueView™ Technology (Patent No.: US 8,184,906 B2)

Viewpoint 01 - Bonnie Doon Golf Club, looking Northeast - Proposed View showing visible Primary Turbines identified

Viewpoint 01 Bonnie Doon Golf Club, looking Northeast

- Viewpoint Location
   Primary Turbine Location
   Alternative Turbine Location
   ExistingTurbine Location

Vertical Field of View:

Photosimulation Created Using TrueView™ Technology (Patent No.: US 8,184,906 B2)

Viewpoint 01 - Bonnie Doon Golf Club, looking Northeast - Proposed View showing visible Alternative Turbines identified

Viewpoint 01 Bonnie Doon Golf Club, looking Northeast

- Viewpoint Location
   Primary Turbine Location
   Alternative Turbine Location
   ExistingTurbine Location