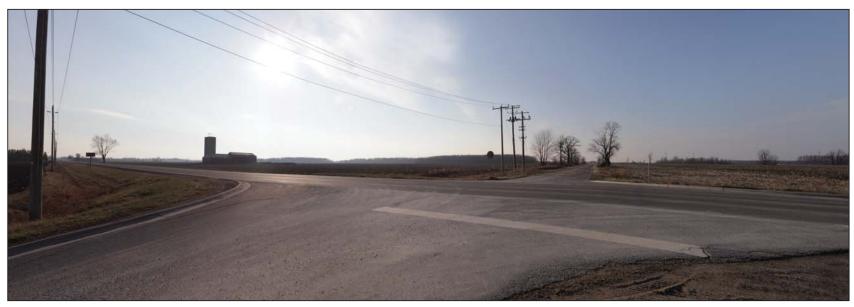

Photosimulation Created Using TrueView™ Technology (Patent No.: US 8,184,906 B2)

Viewpoint 03 - Fuller Road, looking North - Existing View

Viewpoint 03 - Fuller Road, looking North - Proposed View

Viewpoint 03 Fuller Road, looking North

Vertical Field of View:

Photosimulation Created Using TrueView™ Technology (Patent No.: US 8,184,906 B2)

Viewpoint 03 Fuller Road, looking North

- Viewpoint Location
   Primary Turbine Location
   Alternative Turbine Location
   ExistingTurbine Location