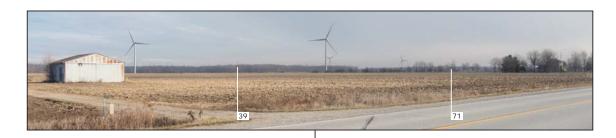

Photosimulation Created Using TrueView™ Technology (Patent No.: US 8,184,906 B2)

Viewpoint 03 - Fuller Road, looking North - Existing View

Viewpoint 03 - Fuller Road, looking North - Proposed View

Viewpoint 03 Fuller Road, looking North

Vertical Field of View:

Photosimulation Created Using TrueView™ Technology (Patent No.: US 8,184,906 B2)

Viewpoint 03 Fuller Road, looking North

- Viewpoint Location
   Primary Turbine Location
   Alternative Turbine Location
   ExistingTurbine Location