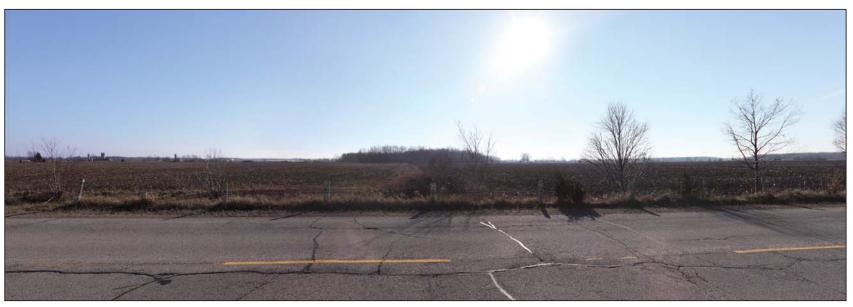

Photosimulation Created Using TrueView™ Technology (Patent No.: US 8,184,906 B2)

Viewpoint 03 - Fuller Road, looking North - Existing View

Viewpoint 03 - Fuller Road, looking North - Proposed View

Viewpoint 03 Fuller Road, looking North