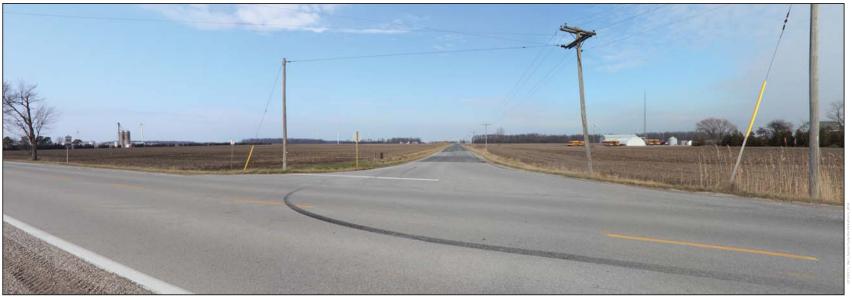

Photosimulation Created Using TrueView™ Technology (Patent No.: US 8,184,906 B2)

Viewpoint 03 - Fuller Road, looking North - Existing View

Viewpoint 03 - Fuller Road, looking North - Proposed View

Viewpoint 03 Fuller Road, looking North

Vertical Field of View:

Photosimulation Created Using TrueView™ Technology (Patent No.: US 8,184,906 B2)

Viewpoint 03 Fuller Road, looking North

- Viewpoint Location
   Primary Turbine Location
   Alternative Turbine Location
   ExistingTurbine Location