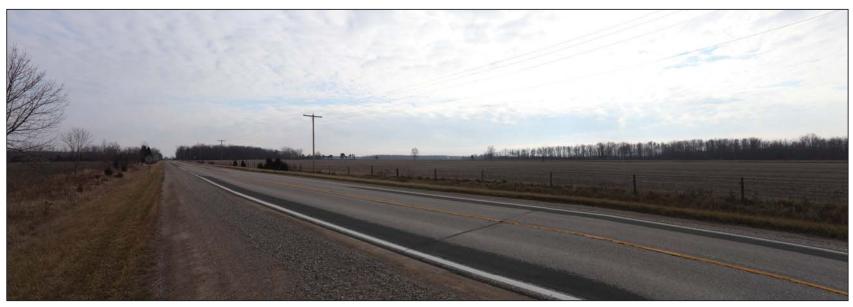

Photosimulation Created Using TrueView™ Technology (Patent No.: US 8,184,906 B2)

Viewpoint 03 - Fuller Road, looking North - Existing View

Viewpoint 03 - Fuller Road, looking North - Proposed View

Viewpoint 03 Fuller Road, looking North

Vertical Field of View:

Photosimulation Created Using TrueView™ Technology (Patent No.: US 8,184,906 B2)

Viewpoint 03 Fuller Road, looking North

- Viewpoint Location
   Primary Turbine Location
   Alternative Turbine Location
   ExistingTurbine Location