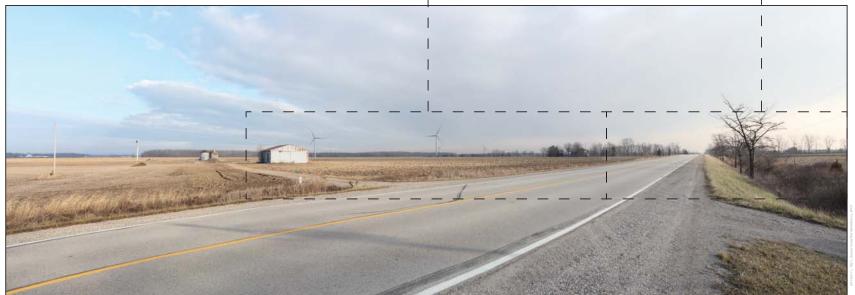

Photosimulation Created Using TrueView™ Technology (Patent No.: US 8,184,906 B2)

Viewpoint 03 - Fuller Road, looking North - Existing View

Viewpoint 03 - Fuller Road, looking North - Proposed View

Viewpoint 03 Fuller Road, looking North

Vertical Field of View:

Photosimulation Created Using TrueView™ Technology (Patent No.: US 8,184,906 B2)

Viewpoint 03 Fuller Road, looking North

- Viewpoint Location
   Primary Turbine Location
   Alternative Turbine Location
   ExistingTurbine Location