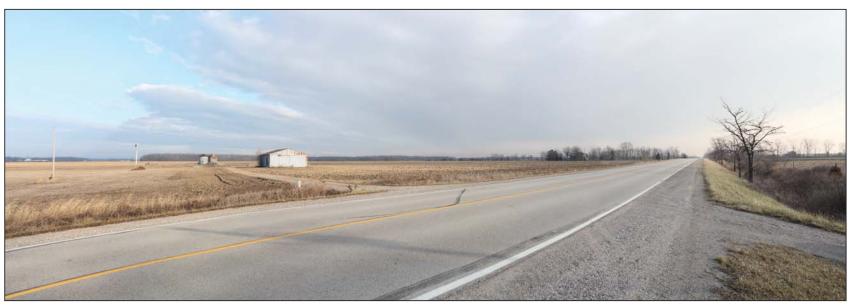

Photosimulation Created Using TrueView™ Technology (Patent No.: US 8,184,906 B2)

Viewpoint 03 - Fuller Road, looking North - Existing View

Viewpoint 03 - Fuller Road, looking North - Proposed View

Viewpoint 03 Fuller Road, looking North