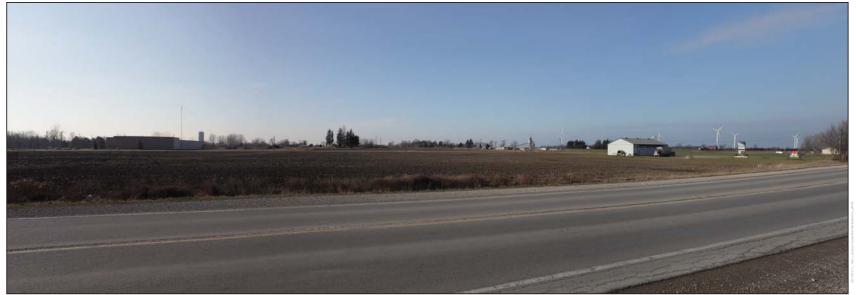

Orientation of View Vertical Field of View:

Photosimulation Created Using TrueView™ Technology (Patent No.: US 8,184,906 B2)

Viewpoint 04 - North Forest, looking Northwest - Proposed View showing visible Alternative Turbines identified

Viewpoint 04 North Forest, looking Northwest

Orientation of View: Vertical Field of View:

Photosimulation Created Using TrueView™ Technology (Patent No.: US 8,184,906 B2)

Provided by

Viewpoint 05 - Rawlings & Proof Line, looking Southwest - Existing View