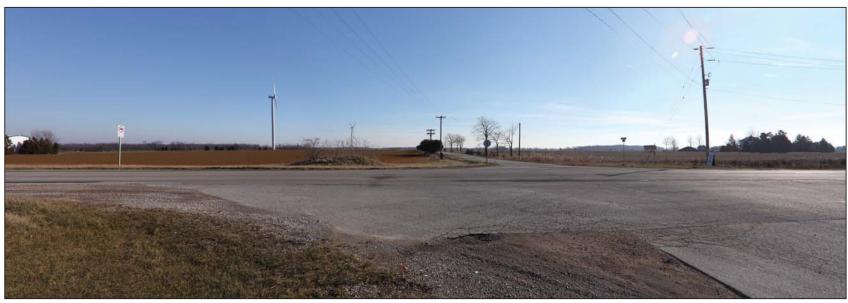

Orientation of View: Vertical Field of View:

Photosimulation Created Using TrueView™ Technology (Patent No.: US 8,184,906 B2)

Viewpoint 04 - North Forest, looking Northwest - Existing View

Viewpoint 04 - North Forest, looking Northwest - *Proposed View* 

Viewpoint 04 North Forest, looking Northwest

- Viewpoint Location
   Primary Turbine Location
   Alternative Turbine Location
   ExistingTurbine Location

Orientation of View: Horizontal Field of View: Vertical Field of View: