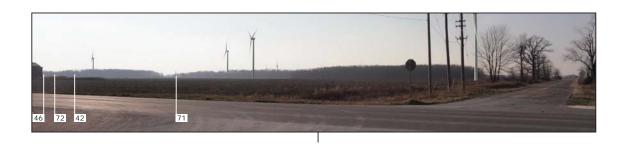

Viewpoint 02 Highland Glen, looking Southeast

- Viewpoint Location
   Primary Turbine Location
   Alternative Turbine Location
   ExistingTurbine Location

Horizontal Field of View Vertical Field of View:

Photosimulation Created Using TrueView™ Technology (Patent No.: US 8,184,906 B2)

Viewpoint 02 Highland Glen, looking Southeast

- Viewpoint Location
   Primary Turbine Location
   Alternative Turbine Location
   ExistingTurbine Location

Vertical Field of View:

Photosimulation Created Using TrueView™ Technology (Patent No.: US 8,184,906 B2)

Viewpoint 02 - Highland Glen, looking Southeast - Proposed View showing visible Alternative Turbines identified

Viewpoint 02 Highland Glen, looking Southeast

- Viewpoint Location
   Primary Turbine Location
   Alternative Turbine Location
   ExistingTurbine Location

|   | II BOOK TO THE TAIL OF THE SECOND                                          | the state of the same | THE REAL PROPERTY. |
|---|----------------------------------------------------------------------------|-----------------------|--------------------|
|   | Easting Position:                                                          |                       | 409985.9           |
|   | Northing Position:                                                         |                       | 4772766.3          |
|   | Elevation of Viewpoint Position (m):<br>Height of Camera Above Ground (m): |                       | 196.9              |
|   |                                                                            |                       | 1.65               |
|   | Date of Photography:                                                       | 12-December-201       | 2 at 9:14an        |
|   | Orientation of View:                                                       |                       | SE                 |
|   | Horizontal Field of View:                                                  |                       | 124                |
|   | Vertical Field of View:                                                    |                       | 55*                |
| 1 | Distance to nearest visible                                                | Turbine (km):         | 1.39               |
|   |                                                                            |                       |                    |