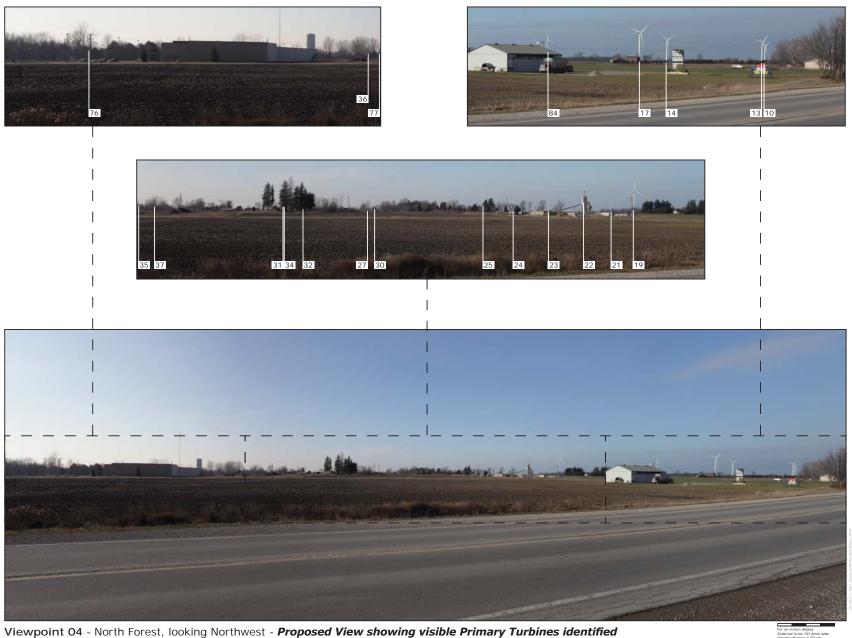

Orientation of View: Vertical Field of View:

Photosimulation Created Using TrueView™ Technology (Patent No.: US 8,184,906 B2)

Viewpoint 04 - North Forest, looking Northwest - Existing View

Viewpoint 04 - North Forest, looking Northwest - *Proposed View* 

Viewpoint 04 North Forest, looking Northwest

- Viewpoint Location
   Primary Turbine Location
   Alternative Turbine Location
   ExistingTurbine Location

Orientation of View: Horizontal Field of View: Vertical Field of View:

Photosimulation Created Using TrueView™ Technology (Patent No.: US 8,184,906 B2)

SUNCOR

Viewpoint 04 North Forest, looking Northwest

- Viewpoint Location
   Primary Turbine Location
   Alternative Turbine Location
   ExistingTurbine Location

Orientation of View Vertical Field of View:

Photosimulation Created Using TrueView™ Technology (Patent No.: US 8,184,906 B2)

Viewpoint 04 - North Forest, looking Northwest - Proposed View showing visible Alternative Turbines identified

Viewpoint 04 North Forest, looking Northwest

Orientation of View: Vertical Field of View:

Photosimulation Created Using TrueView™ Technology (Patent No.: US 8,184,906 B2)

Provided by

Viewpoint 05 - Rawlings & Proof Line, looking Southwest - Existing View