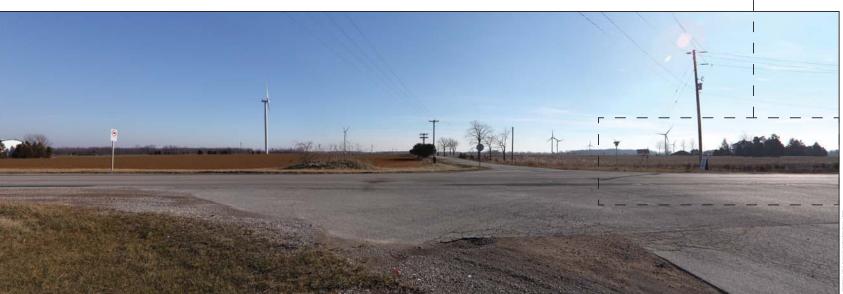

Vertical Field of View:

Photosimulation Created Using TrueView™ Technology (Patent No.: US 8,184,906 B2)

Viewpoint 02 - Highland Glen, looking Southeast - Proposed View showing visible Alternative Turbines identified

Viewpoint 02 Highland Glen, looking Southeast

- Viewpoint Location
   Primary Turbine Location
   Alternative Turbine Location
   ExistingTurbine Location

|   | II BOOK TO THE TAIL OF THE SECOND                                          | the state of the same | THE REAL PROPERTY. |
|---|----------------------------------------------------------------------------|-----------------------|--------------------|
|   | Easting Position:                                                          |                       | 409985.9           |
|   | Northing Position:                                                         |                       | 4772766.3          |
|   | Elevation of Viewpoint Position (m):<br>Height of Camera Above Ground (m): |                       | 196.9              |
|   |                                                                            |                       | 1.65               |
|   | Date of Photography:                                                       | 12-December-201       | 2 at 9:14an        |
|   | Orientation of View:                                                       |                       | SE                 |
|   | Horizontal Field of View:                                                  |                       | 124                |
|   | Vertical Field of View:                                                    |                       | 55*                |
| 1 | Distance to nearest visible                                                | Turbine (km):         | 1.39               |
|   |                                                                            |                       |                    |