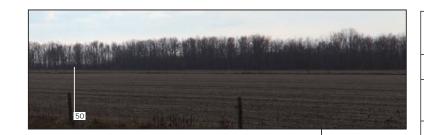

Vertical Field of View:

Photosimulation Created Using TrueView™ Technology (Patent No.: US 8,184,906 B2)

Viewpoint 02 - Highland Glen, looking Southeast - Existing View

Viewpoint 02 - Highland Glen, looking Southeast - Proposed View

Viewpoint 02 Highland Glen, looking Southeast

- Viewpoint Location
   Primary Turbine Location
   Alternative Turbine Location
   ExistingTurbine Location

Horizontal Field of View Vertical Field of View:

Photosimulation Created Using TrueView™ Technology (Patent No.: US 8,184,906 B2)

Viewpoint 02 Highland Glen, looking Southeast

- Viewpoint Location
   Primary Turbine Location
   Alternative Turbine Location
   ExistingTurbine Location

Vertical Field of View:

Photosimulation Created Using TrueView™ Technology (Patent No.: US 8,184,906 B2)

Viewpoint 02 - Highland Glen, looking Southeast - Proposed View showing visible Alternative Turbines identified

Viewpoint 02 Highland Glen, looking Southeast

- Viewpoint Location
   Primary Turbine Location
   Alternative Turbine Location
   ExistingTurbine Location

|   | II BOOK TO THE TAIL OF THE SECOND                                          | the state of the same | THE REAL PROPERTY. |
|---|----------------------------------------------------------------------------|-----------------------|--------------------|
|   | Easting Position:                                                          |                       | 409985.9           |
|   | Northing Position:                                                         |                       | 4772766.3          |
|   | Elevation of Viewpoint Position (m):<br>Height of Camera Above Ground (m): |                       | 196.9              |
|   |                                                                            |                       | 1.65               |
|   | Date of Photography:                                                       | 12-December-201       | 2 at 9:14an        |
|   | Orientation of View:                                                       |                       | SE                 |
|   | Horizontal Field of View:                                                  |                       | 124                |
|   | Vertical Field of View:                                                    |                       | 55*                |
| 1 | Distance to nearest visible                                                | Turbine (km):         | 1.39               |
|   |                                                                            |                       |                    |