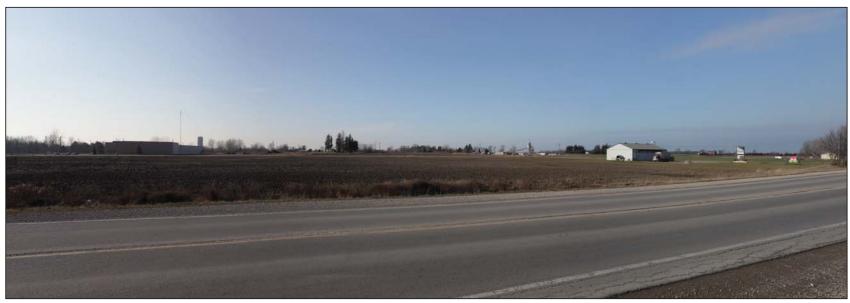

Orientation of View: Vertical Field of View:

Photosimulation Created Using TrueView™ Technology (Patent No.: US 8,184,906 B2)

Viewpoint 04 - North Forest, looking Northwest - Existing View

Viewpoint 04 - North Forest, looking Northwest - *Proposed View* 

Viewpoint 04 North Forest, looking Northwest

- Viewpoint Location
   Primary Turbine Location
   Alternative Turbine Location
   ExistingTurbine Location

Orientation of View: Horizontal Field of View: Vertical Field of View: