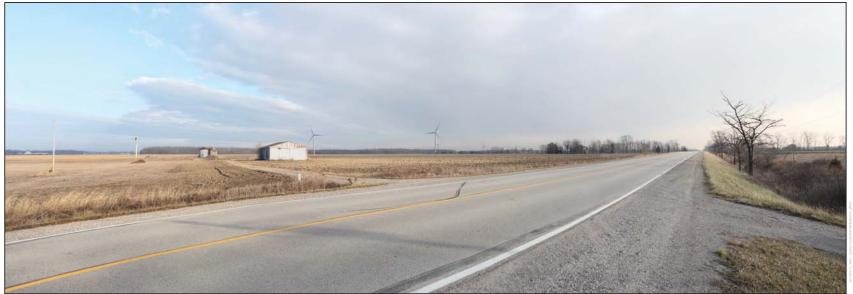

Photosimulation Created Using TrueView™ Technology (Patent No.: US 8,184,906 B2)

Viewpoint 03 - Fuller Road, looking North - Existing View

Viewpoint 03 - Fuller Road, looking North - Proposed View

Viewpoint 03 Fuller Road, looking North