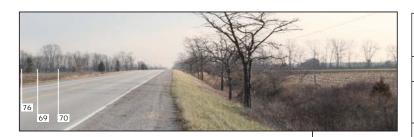

Photosimulation Created Using TrueView™ Technology (Patent No.: US 8,184,906 B2)

Viewpoint 03 - Fuller Road, looking North - Existing View

Viewpoint 03 - Fuller Road, looking North - Proposed View

Viewpoint 03 Fuller Road, looking North