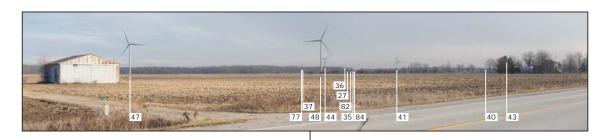

Orientation of View: Vertical Field of View:

Photosimulation Created Using TrueView™ Technology (Patent No.: US 8,184,906 B2)

Viewpoint 04 - North Forest, looking Northwest - Existing View

Viewpoint 04 - North Forest, looking Northwest - *Proposed View* 

Viewpoint 04 North Forest, looking Northwest

- Viewpoint Location
   Primary Turbine Location
   Alternative Turbine Location
   ExistingTurbine Location

Orientation of View: Horizontal Field of View: Vertical Field of View: