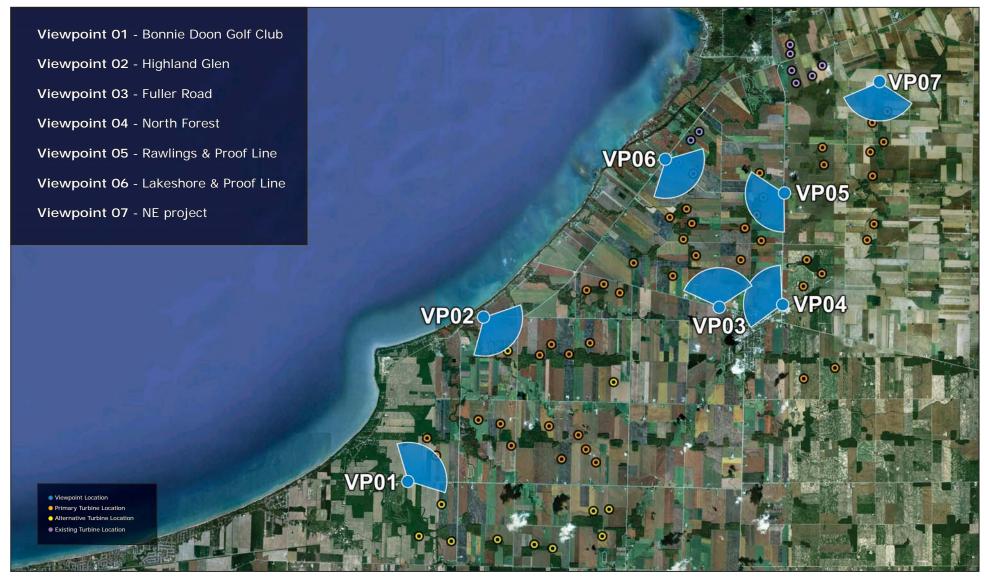

#### Viewpoint Locations

Viewpoint 01 - Bonnie Doon Golf Club, looking Northeast - Existing View

Viewpoint 01 - Bonnie Doon Golf Club, looking Northeast - Proposed View

Viewpoint 01 Bonnie Doon Golf Club, looking Northeast

- Viewpoint Location
   Primary Turbine Location
   Alternative Turbine Location
   ExistingTurbine Location

Photosimulation Created Using TrueView™ Technology (Patent No.: US 8,184,906 B2)

Viewpoint 01 - Bonnie Doon Golf Club, looking Northeast - Proposed View showing visible Primary Turbines identified

Viewpoint 01 Bonnie Doon Golf Club, looking Northeast

- Viewpoint Location
   Primary Turbine Location
   Alternative Turbine Location
   ExistingTurbine Location

Vertical Field of View:

Photosimulation Created Using TrueView™ Technology (Patent No.: US 8,184,906 B2)

Viewpoint 01 - Bonnie Doon Golf Club, looking Northeast - Proposed View showing visible Alternative Turbines identified

Viewpoint 01 Bonnie Doon Golf Club, looking Northeast

- Viewpoint Location
   Primary Turbine Location
   Alternative Turbine Location
   ExistingTurbine Location

Vertical Field of View:

Photosimulation Created Using TrueView™ Technology (Patent No.: US 8,184,906 B2)

Viewpoint 02 - Highland Glen, looking Southeast - Existing View

Viewpoint 02 - Highland Glen, looking Southeast - Proposed View

Viewpoint 02 Highland Glen, looking Southeast

- Viewpoint Location
   Primary Turbine Location
   Alternative Turbine Location
   ExistingTurbine Location

Horizontal Field of View Vertical Field of View:

Photosimulation Created Using TrueView™ Technology (Patent No.: US 8,184,906 B2)

Viewpoint 02 Highland Glen, looking Southeast

- Viewpoint Location
   Primary Turbine Location
   Alternative Turbine Location
   ExistingTurbine Location

Vertical Field of View:

Photosimulation Created Using TrueView™ Technology (Patent No.: US 8,184,906 B2)

Viewpoint 02 - Highland Glen, looking Southeast - Proposed View showing visible Alternative Turbines identified

Viewpoint 02 Highland Glen, looking Southeast

- Viewpoint Location
   Primary Turbine Location
   Alternative Turbine Location
   ExistingTurbine Location

|   | II BOOK TO THE TAIL OF THE SECOND                                          | the state of the same | THE REAL PROPERTY. |
|---|----------------------------------------------------------------------------|-----------------------|--------------------|
|   | Easting Position:                                                          |                       | 409985.9           |
|   | Northing Position:                                                         |                       | 4772766.3          |
|   | Elevation of Viewpoint Position (m):<br>Height of Camera Above Ground (m): |                       | 196.9              |
|   |                                                                            |                       | 1.65               |
|   | Date of Photography:                                                       | 12-December-201       | 2 at 9:14an        |
|   | Orientation of View:                                                       |                       | SE                 |
|   | Horizontal Field of View:                                                  |                       | 124                |
|   | Vertical Field of View:                                                    |                       | 55*                |
| 1 | Distance to nearest visible                                                | Turbine (km):         | 1.39               |
|   |                                                                            |                       |                    |

Photosimulation Created Using TrueView™ Technology (Patent No.: US 8,184,906 B2)

Viewpoint 03 - Fuller Road, looking North - Existing View

Viewpoint 03 - Fuller Road, looking North - Proposed View

Viewpoint 03 Fuller Road, looking North

Vertical Field of View:

Photosimulation Created Using TrueView™ Technology (Patent No.: US 8,184,906 B2)

Viewpoint 03 Fuller Road, looking North

- Viewpoint Location
   Primary Turbine Location
   Alternative Turbine Location
   ExistingTurbine Location

Orientation of View: Vertical Field of View:

Photosimulation Created Using TrueView™ Technology (Patent No.: US 8,184,906 B2)

Viewpoint 04 - North Forest, looking Northwest - Existing View

Viewpoint 04 - North Forest, looking Northwest - *Proposed View* 

Viewpoint 04 North Forest, looking Northwest

- Viewpoint Location
   Primary Turbine Location
   Alternative Turbine Location
   ExistingTurbine Location

Orientation of View: Horizontal Field of View: Vertical Field of View:

Photosimulation Created Using TrueView™ Technology (Patent No.: US 8,184,906 B2)

SUNCOR

Viewpoint 04 North Forest, looking Northwest

- Viewpoint Location
   Primary Turbine Location
   Alternative Turbine Location
   ExistingTurbine Location

Orientation of View Vertical Field of View:

Photosimulation Created Using TrueView™ Technology (Patent No.: US 8,184,906 B2)

Viewpoint 04 - North Forest, looking Northwest - Proposed View showing visible Alternative Turbines identified

Viewpoint 04 North Forest, looking Northwest

Orientation of View: Vertical Field of View:

Photosimulation Created Using TrueView™ Technology (Patent No.: US 8,184,906 B2)

Provided by

Viewpoint 05 - Rawlings & Proof Line, looking Southwest - Existing View

Viewpoint 05 - Rawlings & Proof Line, looking Southwest - Proposed View

Viewpoint 05 Rawlings & Proof Line, looking Southwest

- Viewpoint Location
   Primary Turbine Location
   Alternative Turbine Location
   ExistingTurbine Location

Horizontal Field of View Vertical Field of View:

Photosimulation Created Using TrueView™ Technology (Patent No.: US 8,184,906 B2)

Viewpoint 05 - Rawlings & Proof Line, looking Southwest - Proposed View showing visible Primary Turbines identified

SUNCOR

Suncor Cedar Point Wind Farm

Viewpoint 05 Rawlings & Proof Line, looking Southwest

- Viewpoint Location
   Primary Turbine Location
   Alternative Turbine Location
   ExistingTurbine Location

Orientation of View: Vertical Field of View:

Photosimulation Created Using TrueView™ Technology (Patent No.: US 8,184,906 B2)

Provided by

Viewpoint 05 - Rawlings & Proof Line, looking Southwest - Proposed View showing visible Alternative Turbines identified

Viewpoint 05 Rawlings & Proof Line, looking Southwest

- Viewpoint Location
   Primary Turbine Location
   Alternative Turbine Location
   ExistingTurbine Location

Vertical Field of View:

Photosimulation Created Using TrueView™ Technology (Patent No.: US 8,184,906 B2)

Provided by

Viewpoint 06 - Lakeshore & Proof Line, looking Southeast - Existing View

Viewpoint 06 - Lakeshore & Proof Line, looking Southeast - Proposed View

Viewpoint 06 Lakeshore & Proof Line, looking Southeast

- Viewpoint Location
   Primary Turbine Location
   Alternative Turbine Location
   ExistingTurbine Location

Vertical Field of View:

Photosimulation Created Using TrueView™ Technology (Patent No.: US 8,184,906 B2)

Viewpoint 06 - Lakeshore & Proof Line, looking Southeast - Proposed View showing visible Primary Turbines identified

Suncor Cedar Point Wind Farm

Viewpoint 06 Lakeshore & Proof Line, looking Southeast

- Viewpoint Location
   Primary Turbine Location
   Alternative Turbine Location
   ExistingTurbine Location

Height of Camera Above Ground (m): Orientation of View: Vertical Field of View:

Photosimulation Created Using TrueView™ Technology (Patent No.: US 8,184,906 B2)

Provided by

Viewpoint 06 - Lakeshore & Proof Line, looking Southeast - Proposed View showing visible Alternative Turbines identified

Viewpoint 06 Lakeshore & Proof Line, looking Southeast

- Viewpoint Location
   Primary Turbine Location
   Alternative Turbine Location
   ExistingTurbine Location

Height of Camera Above Ground (m): Orientation of View: Vertical Field of View:

Photosimulation Created Using TrueView™ Technology (Patent No.: US 8,184,906 B2)

Provided by

Viewpoint 07 - NE project, looking South - Existing View

Viewpoint 07 - NE project, looking South - Proposed View

Viewpoint 07 NE project, looking South

- Viewpoint Location
   Primary Turbine Location
   Alternative Turbine Location
   ExistingTurbine Location

Horizontal Field of View: Vertical Field of View:

Photosimulation Created Using TrueView™ Technology (Patent No.: US 8,184,906 B2)

Viewpoint 07 - NE project, looking South - Proposed View showing visible Primary Turbines identified

Viewpoint 07 NE project, looking South

- Viewpoint Location
  Primary Turbine Location
  Alternative Turbine Location
  ExistingTurbine Location

Orientation of View: Vertical Field of View:

Photosimulation Created Using TrueView™ Technology (Patent No.: US 8,184,906 B2)