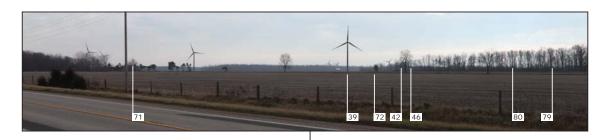

Vertical Field of View:

Photosimulation Created Using TrueView™ Technology (Patent No.: US 8,184,906 B2)

Viewpoint 02 - Highland Glen, looking Southeast - Existing View

Viewpoint 02 - Highland Glen, looking Southeast - Proposed View

Viewpoint 02 Highland Glen, looking Southeast

- Viewpoint Location
   Primary Turbine Location
   Alternative Turbine Location
   ExistingTurbine Location

Horizontal Field of View Vertical Field of View:

Photosimulation Created Using TrueView™ Technology (Patent No.: US 8,184,906 B2)

Viewpoint 02 Highland Glen, looking Southeast

- Viewpoint Location
   Primary Turbine Location
   Alternative Turbine Location
   ExistingTurbine Location

Vertical Field of View:

Photosimulation Created Using TrueView™ Technology (Patent No.: US 8,184,906 B2)

Viewpoint 02 - Highland Glen, looking Southeast - Proposed View showing visible Alternative Turbines identified

Viewpoint 02 Highland Glen, looking Southeast

- Viewpoint Location
   Primary Turbine Location
   Alternative Turbine Location
   ExistingTurbine Location

|   | II BOOK TO THE TAIL OF THE SECOND                                          | the state of the same | THE REAL PROPERTY. |
|---|----------------------------------------------------------------------------|-----------------------|--------------------|
|   | Easting Position:                                                          |                       | 409985.9           |
|   | Northing Position:                                                         |                       | 4772766.3          |
|   | Elevation of Viewpoint Position (m):<br>Height of Camera Above Ground (m): |                       | 196.9              |
|   |                                                                            |                       | 1.65               |
|   | Date of Photography:                                                       | 12-December-201       | 2 at 9:14an        |
|   | Orientation of View:                                                       |                       | SE                 |
|   | Horizontal Field of View:                                                  |                       | 124                |
|   | Vertical Field of View:                                                    |                       | 55*                |
| 1 | Distance to nearest visible                                                | Turbine (km):         | 1.39               |
|   |                                                                            |                       |                    |