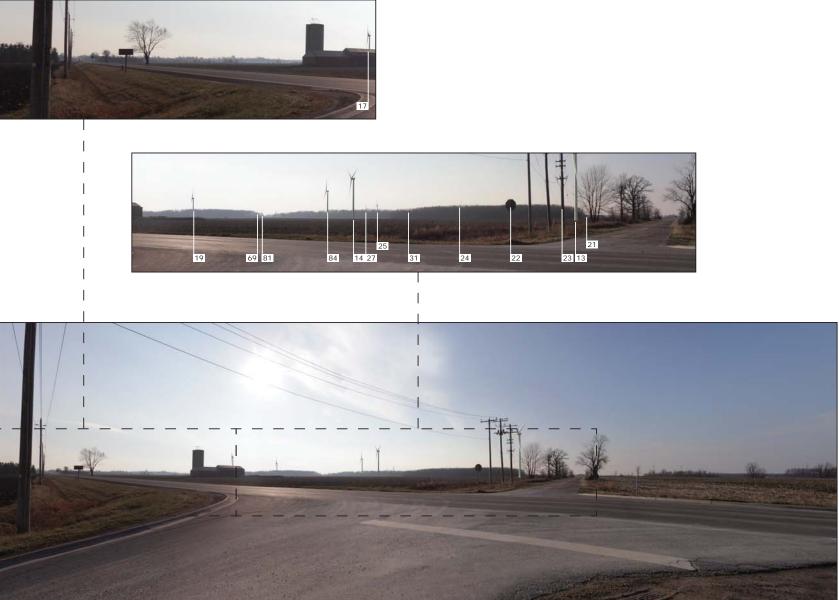

Viewpoint 02 Highland Glen, looking Southeast

- Viewpoint Location
   Primary Turbine Location
   Alternative Turbine Location
   ExistingTurbine Location

|   | II BOOK TO THE TAIL OF THE SECOND                                          | the state of the same | THE REAL PROPERTY. |
|---|----------------------------------------------------------------------------|-----------------------|--------------------|
|   | Easting Position:                                                          |                       | 409985.9           |
|   | Northing Position:                                                         |                       | 4772766.3          |
|   | Elevation of Viewpoint Position (m):<br>Height of Camera Above Ground (m): |                       | 196.9              |
|   |                                                                            |                       | 1.65               |
|   | Date of Photography:                                                       | 12-December-201       | 2 at 9:14an        |
|   | Orientation of View:                                                       |                       | SE                 |
|   | Horizontal Field of View:                                                  |                       | 124                |
|   | Vertical Field of View:                                                    |                       | 55*                |
| 1 | Distance to nearest visible                                                | Turbine (km):         | 1.39               |
|   |                                                                            |                       |                    |