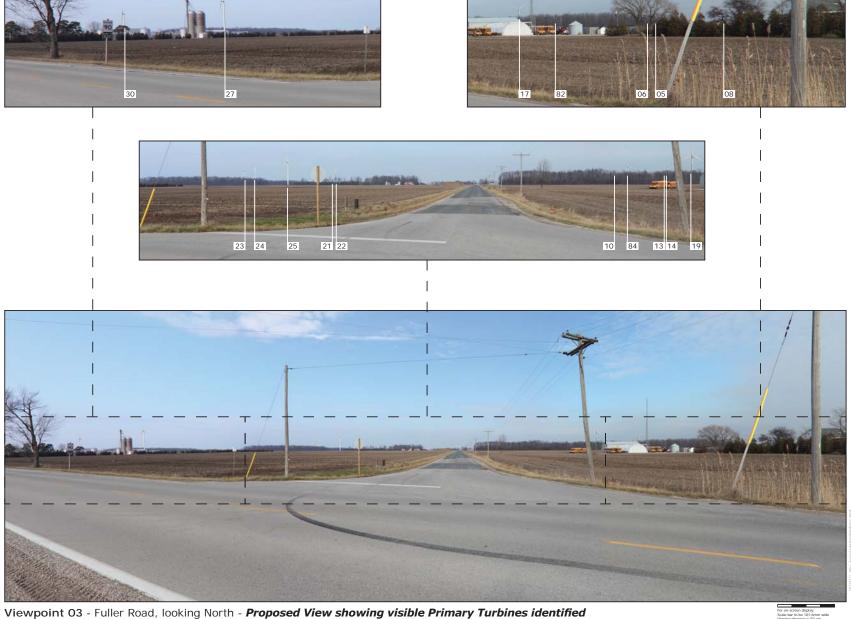

Photosimulation Created Using TrueView™ Technology (Patent No.: US 8,184,906 B2)

Viewpoint 03 - Fuller Road, looking North - Existing View

Viewpoint 03 - Fuller Road, looking North - Proposed View

Viewpoint 03 Fuller Road, looking North

Vertical Field of View:

Photosimulation Created Using TrueView™ Technology (Patent No.: US 8,184,906 B2)

Viewpoint 03 Fuller Road, looking North

- Viewpoint Location
   Primary Turbine Location
   Alternative Turbine Location
   ExistingTurbine Location