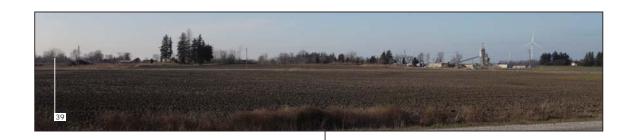

Orientation of View Vertical Field of View:

Photosimulation Created Using TrueView™ Technology (Patent No.: US 8,184,906 B2)

Viewpoint 04 - North Forest, looking Northwest - Proposed View showing visible Alternative Turbines identified

Viewpoint 04 North Forest, looking Northwest

Orientation of View: Vertical Field of View:

Photosimulation Created Using TrueView™ Technology (Patent No.: US 8,184,906 B2)

Provided by

Viewpoint 05 - Rawlings & Proof Line, looking Southwest - Existing View