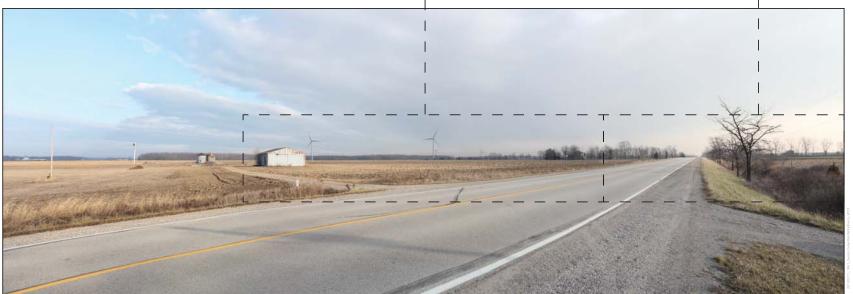

Viewpoint 02 Highland Glen, looking Southeast

- Viewpoint Location
   Primary Turbine Location
   Alternative Turbine Location
   ExistingTurbine Location

|   | II BOOK TO THE TAIL OF THE SECOND                                          | the state of the same | THE REAL PROPERTY. |
|---|----------------------------------------------------------------------------|-----------------------|--------------------|
|   | Easting Position:                                                          |                       | 409985.9           |
|   | Northing Position:                                                         |                       | 4772766.3          |
|   | Elevation of Viewpoint Position (m):<br>Height of Camera Above Ground (m): |                       | 196.9              |
|   |                                                                            |                       | 1.65               |
|   | Date of Photography:                                                       | 12-December-201       | 2 at 9:14an        |
|   | Orientation of View:                                                       |                       | SE                 |
|   | Horizontal Field of View:                                                  |                       | 124                |
|   | Vertical Field of View:                                                    |                       | 55*                |
| 1 | Distance to nearest visible                                                | Turbine (km):         | 1.39               |
|   |                                                                            |                       |                    |