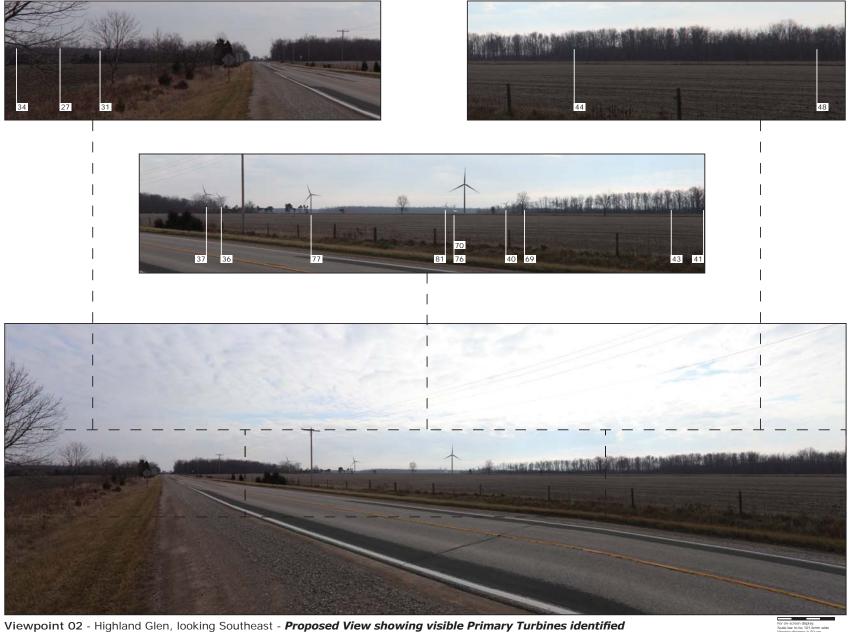

Vertical Field of View:

Photosimulation Created Using TrueView™ Technology (Patent No.: US 8,184,906 B2)

Viewpoint 02 - Highland Glen, looking Southeast - Existing View

Viewpoint 02 - Highland Glen, looking Southeast - Proposed View

Viewpoint 02 Highland Glen, looking Southeast

- Viewpoint Location
   Primary Turbine Location
   Alternative Turbine Location
   ExistingTurbine Location

Horizontal Field of View Vertical Field of View:

Photosimulation Created Using TrueView™ Technology (Patent No.: US 8,184,906 B2)

Viewpoint 02 Highland Glen, looking Southeast

- Viewpoint Location
   Primary Turbine Location
   Alternative Turbine Location
   ExistingTurbine Location

Vertical Field of View:

Photosimulation Created Using TrueView™ Technology (Patent No.: US 8,184,906 B2)

Viewpoint 02 - Highland Glen, looking Southeast - Proposed View showing visible Alternative Turbines identified

Viewpoint 02 Highland Glen, looking Southeast

- Viewpoint Location
   Primary Turbine Location
   Alternative Turbine Location
   ExistingTurbine Location

|   | II BOOK TO THE TAIL OF THE SECOND                                          | the state of the same | THE REAL PROPERTY. |
|---|----------------------------------------------------------------------------|-----------------------|--------------------|
|   | Easting Position:                                                          |                       | 409985.9           |
|   | Northing Position:                                                         |                       | 4772766.3          |
|   | Elevation of Viewpoint Position (m):<br>Height of Camera Above Ground (m): |                       | 196.9              |
|   |                                                                            |                       | 1.65               |
|   | Date of Photography:                                                       | 12-December-201       | 2 at 9:14an        |
|   | Orientation of View:                                                       |                       | SE                 |
|   | Horizontal Field of View:                                                  |                       | 124                |
|   | Vertical Field of View:                                                    |                       | 55*                |
| 1 | Distance to nearest visible                                                | Turbine (km):         | 1.39               |
|   |                                                                            |                       |                    |