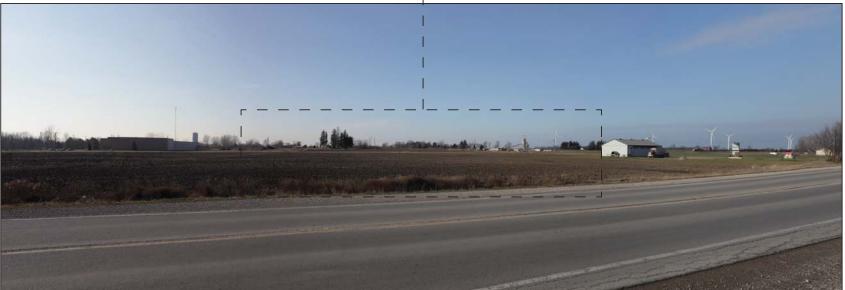

Orientation of View Vertical Field of View:

Photosimulation Created Using TrueView™ Technology (Patent No.: US 8,184,906 B2)

Viewpoint 04 - North Forest, looking Northwest - Proposed View showing visible Alternative Turbines identified

Viewpoint 04 North Forest, looking Northwest

Orientation of View: Vertical Field of View:

Photosimulation Created Using TrueView™ Technology (Patent No.: US 8,184,906 B2)

Provided by

Viewpoint 05 - Rawlings & Proof Line, looking Southwest - Existing View