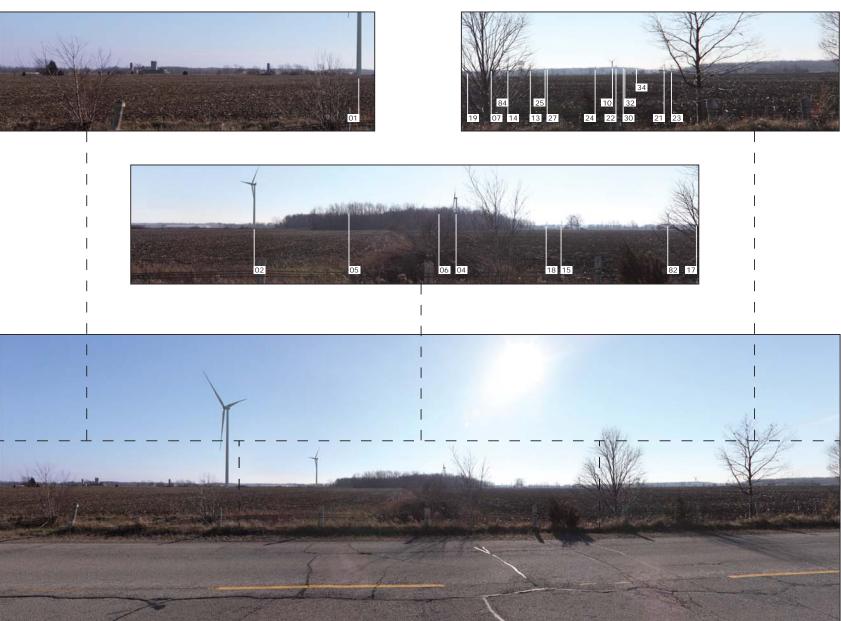

Photosimulation Created Using TrueView™ Technology (Patent No.: US 8,184,906 B2)

Viewpoint 03 - Fuller Road, looking North - Existing View

Viewpoint 03 - Fuller Road, looking North - Proposed View

Viewpoint 03 Fuller Road, looking North

Vertical Field of View:

Photosimulation Created Using TrueView™ Technology (Patent No.: US 8,184,906 B2)

Viewpoint 03 Fuller Road, looking North

- Viewpoint Location
   Primary Turbine Location
   Alternative Turbine Location
   ExistingTurbine Location