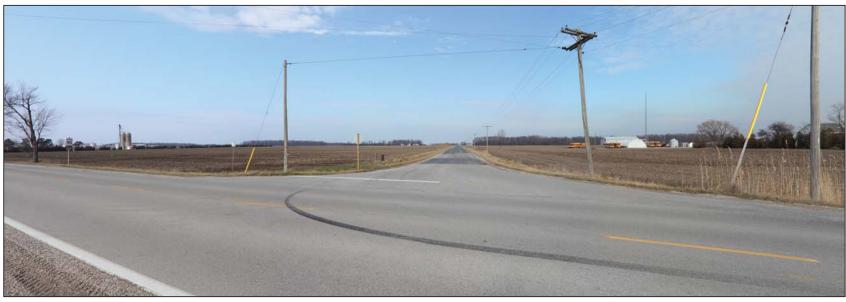

Photosimulation Created Using TrueView™ Technology (Patent No.: US 8,184,906 B2)

Viewpoint 03 - Fuller Road, looking North - Existing View

Viewpoint 03 - Fuller Road, looking North - Proposed View

Viewpoint 03 Fuller Road, looking North

Vertical Field of View:

Photosimulation Created Using TrueView™ Technology (Patent No.: US 8,184,906 B2)

Viewpoint 03 Fuller Road, looking North

- Viewpoint Location
   Primary Turbine Location
   Alternative Turbine Location
   ExistingTurbine Location