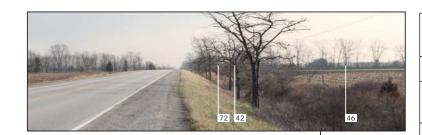

Viewpoint 04 North Forest, looking Northwest

- Viewpoint Location
   Primary Turbine Location
   Alternative Turbine Location
   ExistingTurbine Location

Orientation of View: Horizontal Field of View: Vertical Field of View:

Photosimulation Created Using TrueView™ Technology (Patent No.: US 8,184,906 B2)

SUNCOR

Viewpoint 04 North Forest, looking Northwest

- Viewpoint Location
   Primary Turbine Location
   Alternative Turbine Location
   ExistingTurbine Location