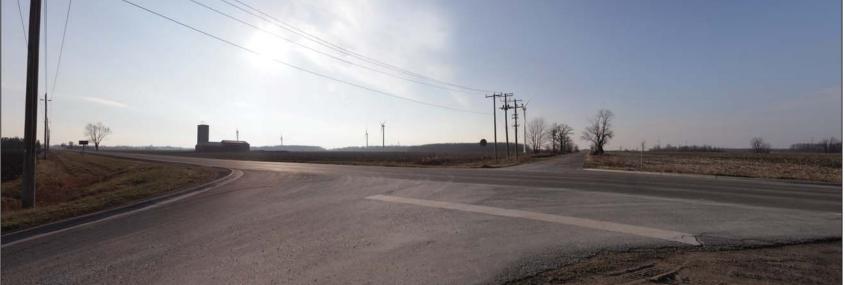

Photosimulation Created Using TrueView™ Technology (Patent No.: US 8,184,906 B2)

Viewpoint 03 - Fuller Road, looking North - Existing View

Viewpoint 03 - Fuller Road, looking North - Proposed View

Viewpoint 03 Fuller Road, looking North

Vertical Field of View:

Photosimulation Created Using TrueView™ Technology (Patent No.: US 8,184,906 B2)

Viewpoint 03 Fuller Road, looking North

- Viewpoint Location
   Primary Turbine Location
   Alternative Turbine Location
   ExistingTurbine Location