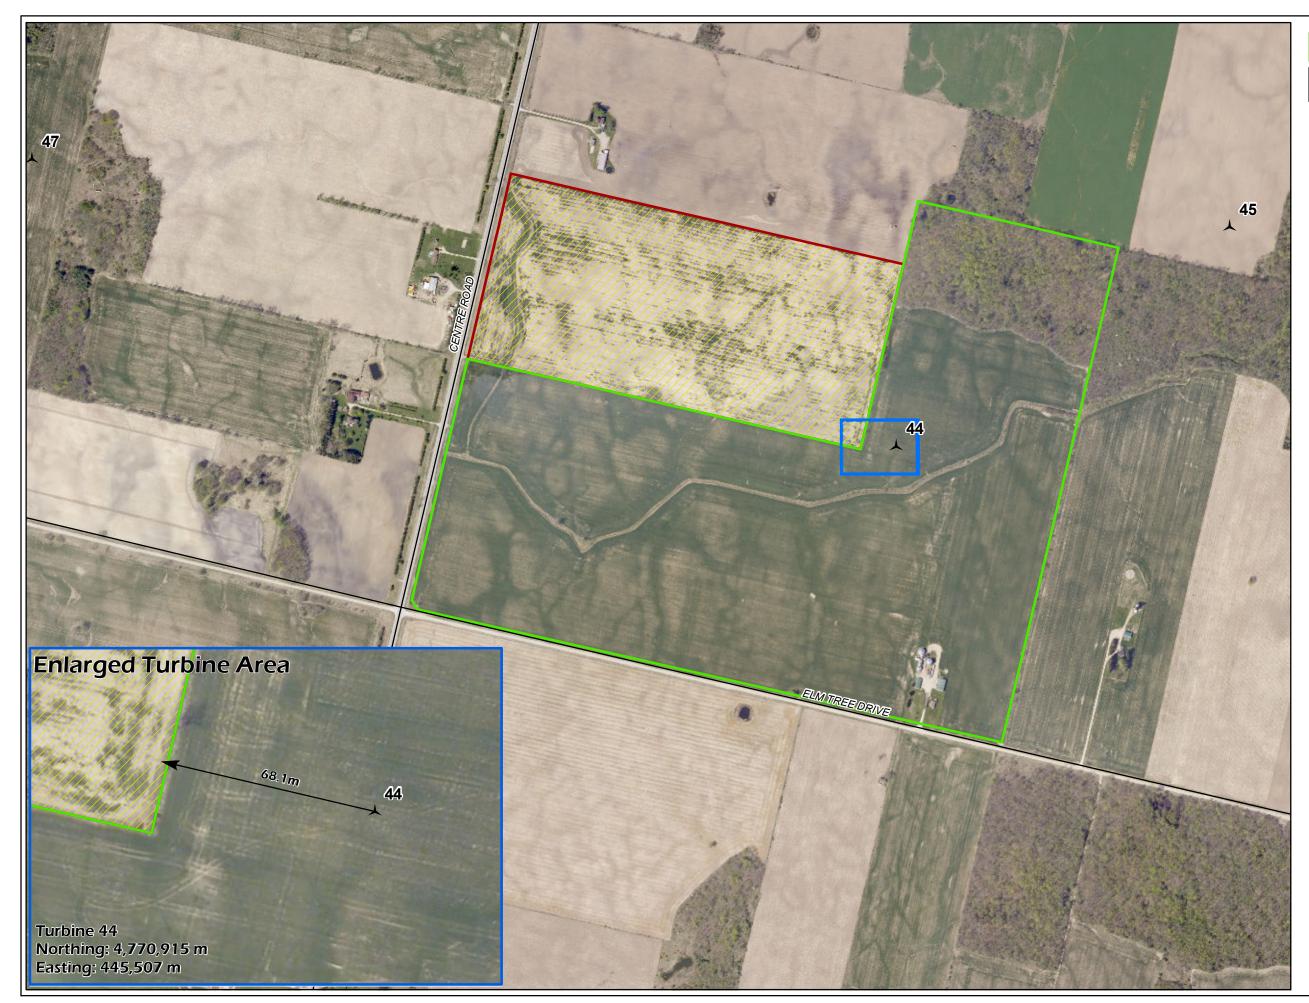

# Bornish Wind Energy Centre

Middlesex County, Ontario

## Parcel Boundary Setback **Reduction Analysis**

#### Legend

▲ Turbine Location

Host Land Parcel Lot 3, Con 11 & Lot 7 Con Ecr

Neighbouring Land Parcel Pt Lt 8, Con Ecr

#### Required Lotline Setback

Agreement Will Be in Place With Assessment - No Setback Required

No Agreement - 60m Setback With Assessment

## Turbine 44

NAD 1983 UTM Zone 17N