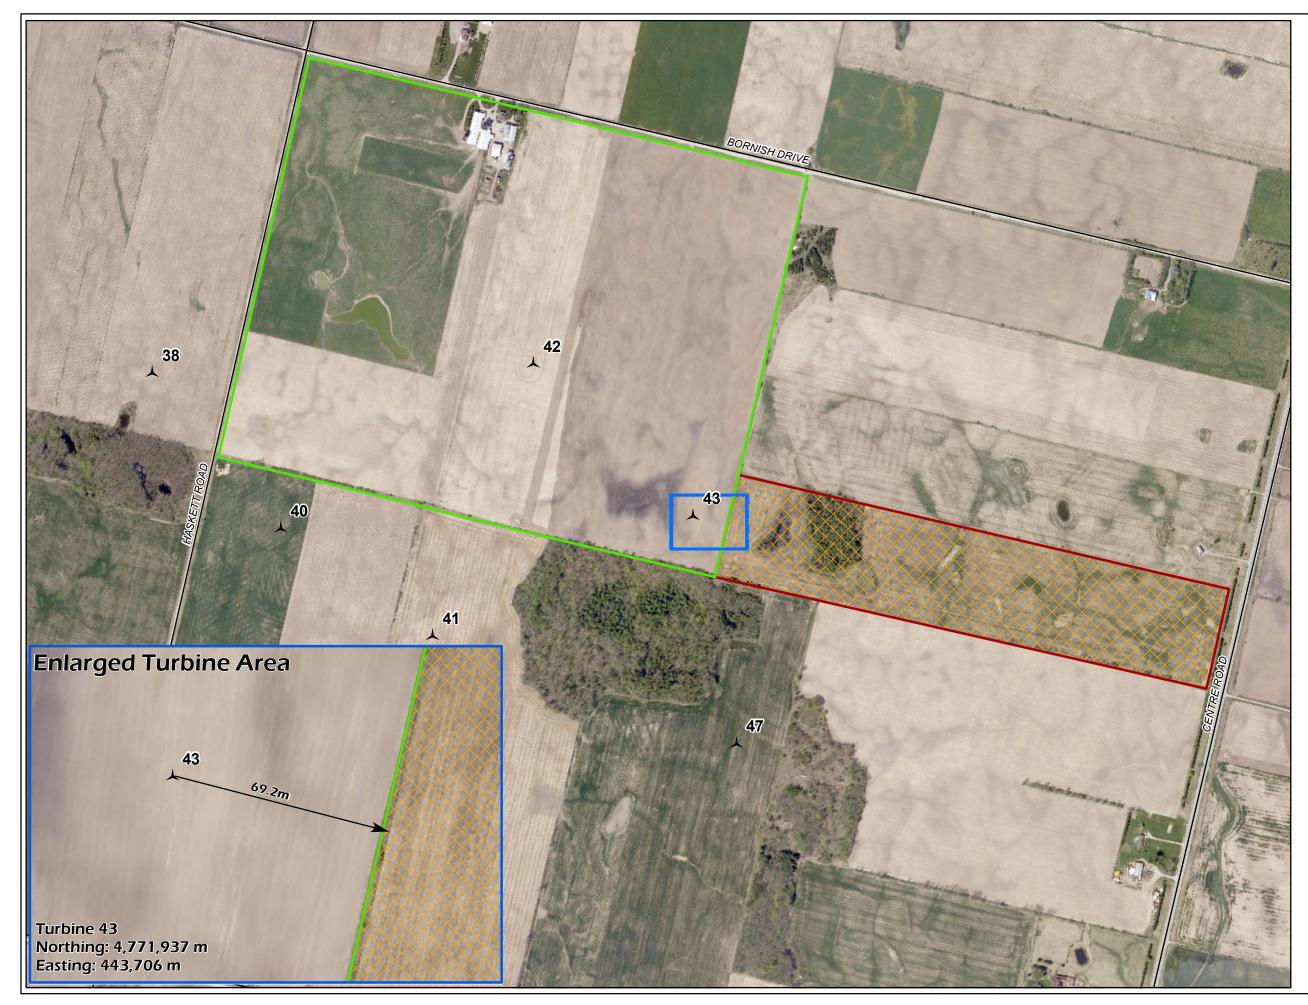

# Bornish Wind Energy Centre

Middlesex County, Ontario

## Parcel Boundary Setback **Reduction Analysis**

#### Legend

★ Turbine Location

Host Land Parcel Lot 3 & 4, Con 12

Neighbouring Land Parcel Pt Lt 9, Con Wcr

#### Required Lotline Setback

Agreement Will Be in Place With Assessment - No Setback Required

No Agreement - 60m Setback With Assessment

## Turbine 43

NAD 1983 UTM Zone 17N