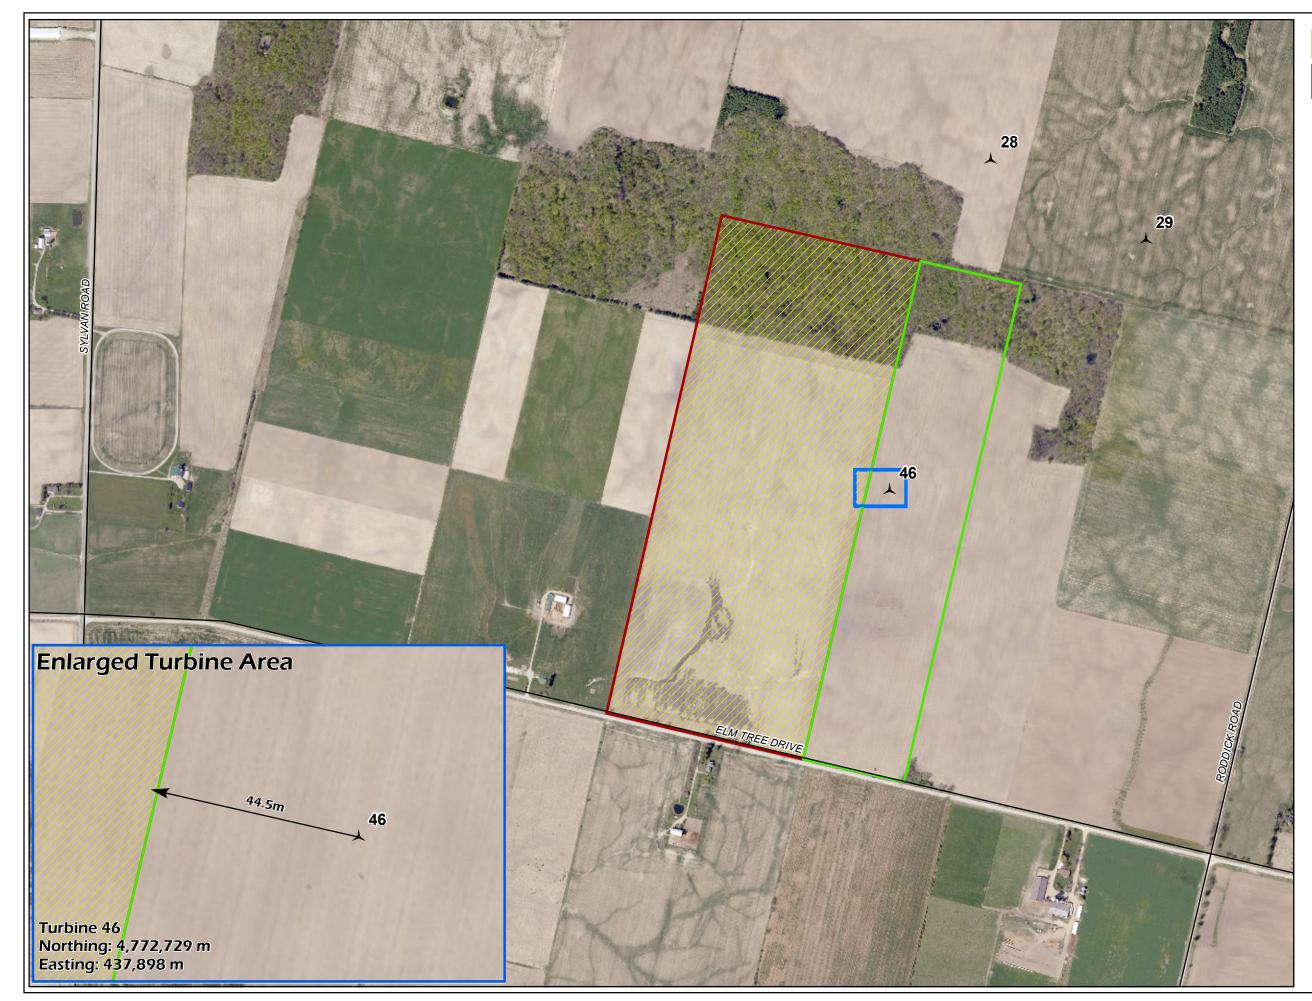

# Bornish Wind Energy Centre

Middlesex County, Ontario

## Parcel Boundary Setback **Reduction Analysis**

### Legend

▲ Turbine Location

Host Land Parcel W 1/2 Lt 17, Con 11

Neighbouring Land Parcel Lt 18, Con 11

#### Required Lotline Setback

Agreement Will Be in Place With Assessment - No Setback Required

No Agreement - 60m Setback With Assessment

# **Turbine 46**

NAD 1983 UTM Zone 17N