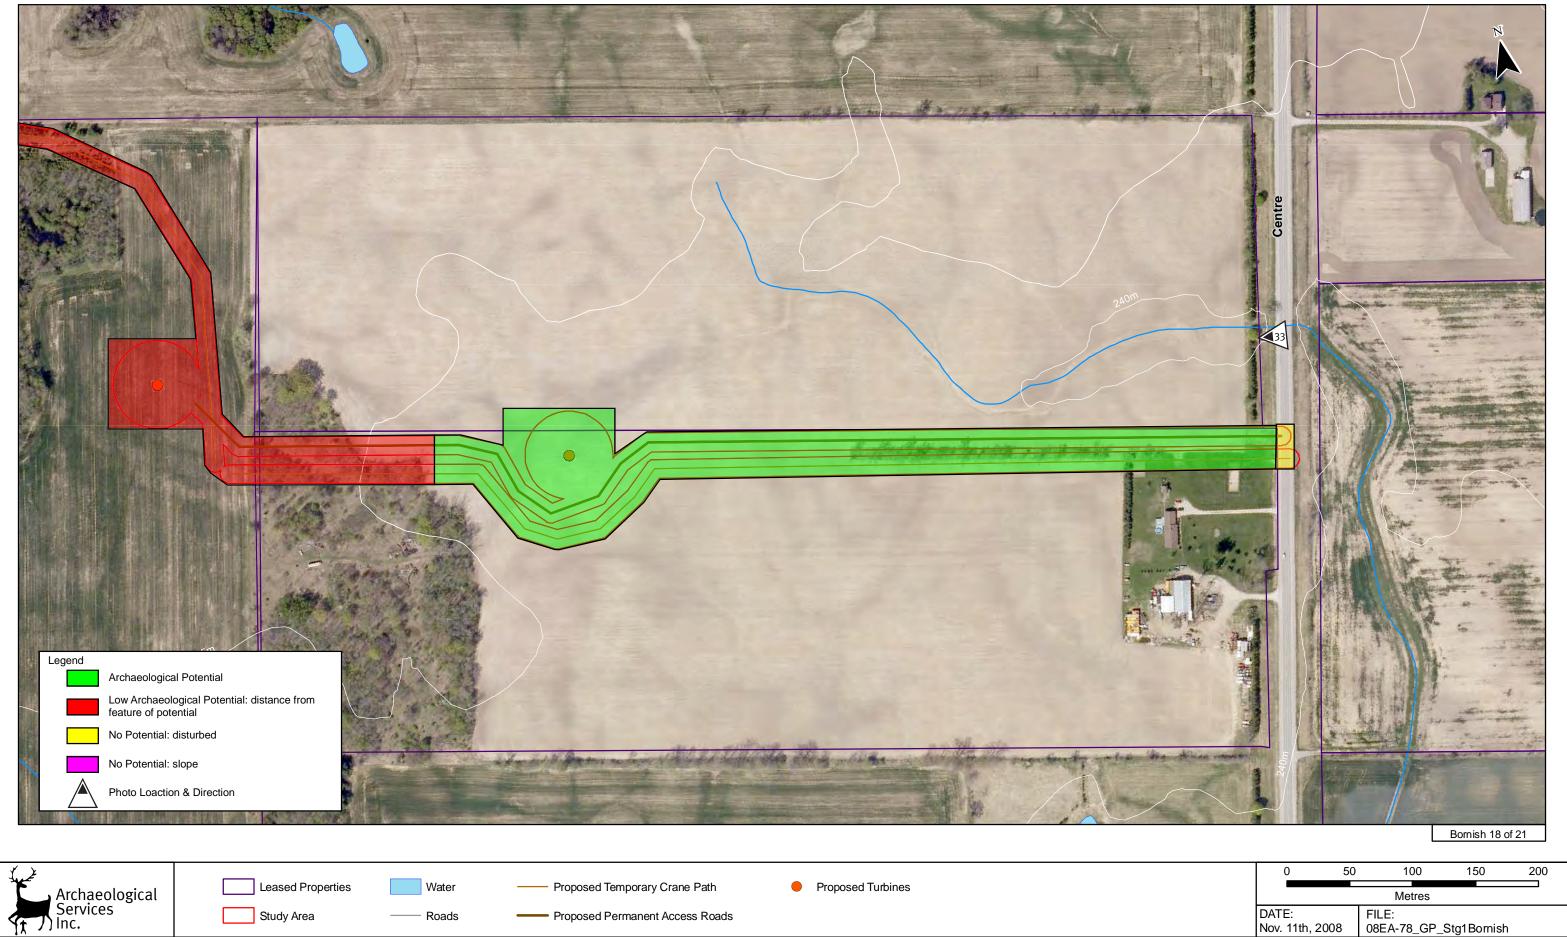

Figure 5-17: Canadian Greenpower Project (Bornish) - Results of the Stage 1 Archaeological Assessment

| Metres                   |                     |               |  |  |  |
|--------------------------|---------------------|---------------|--|--|--|
| DATE:<br>Nov. 11th, 2008 | FILE:<br>08EA-78_GF | P_Stg1Bornish |  |  |  |