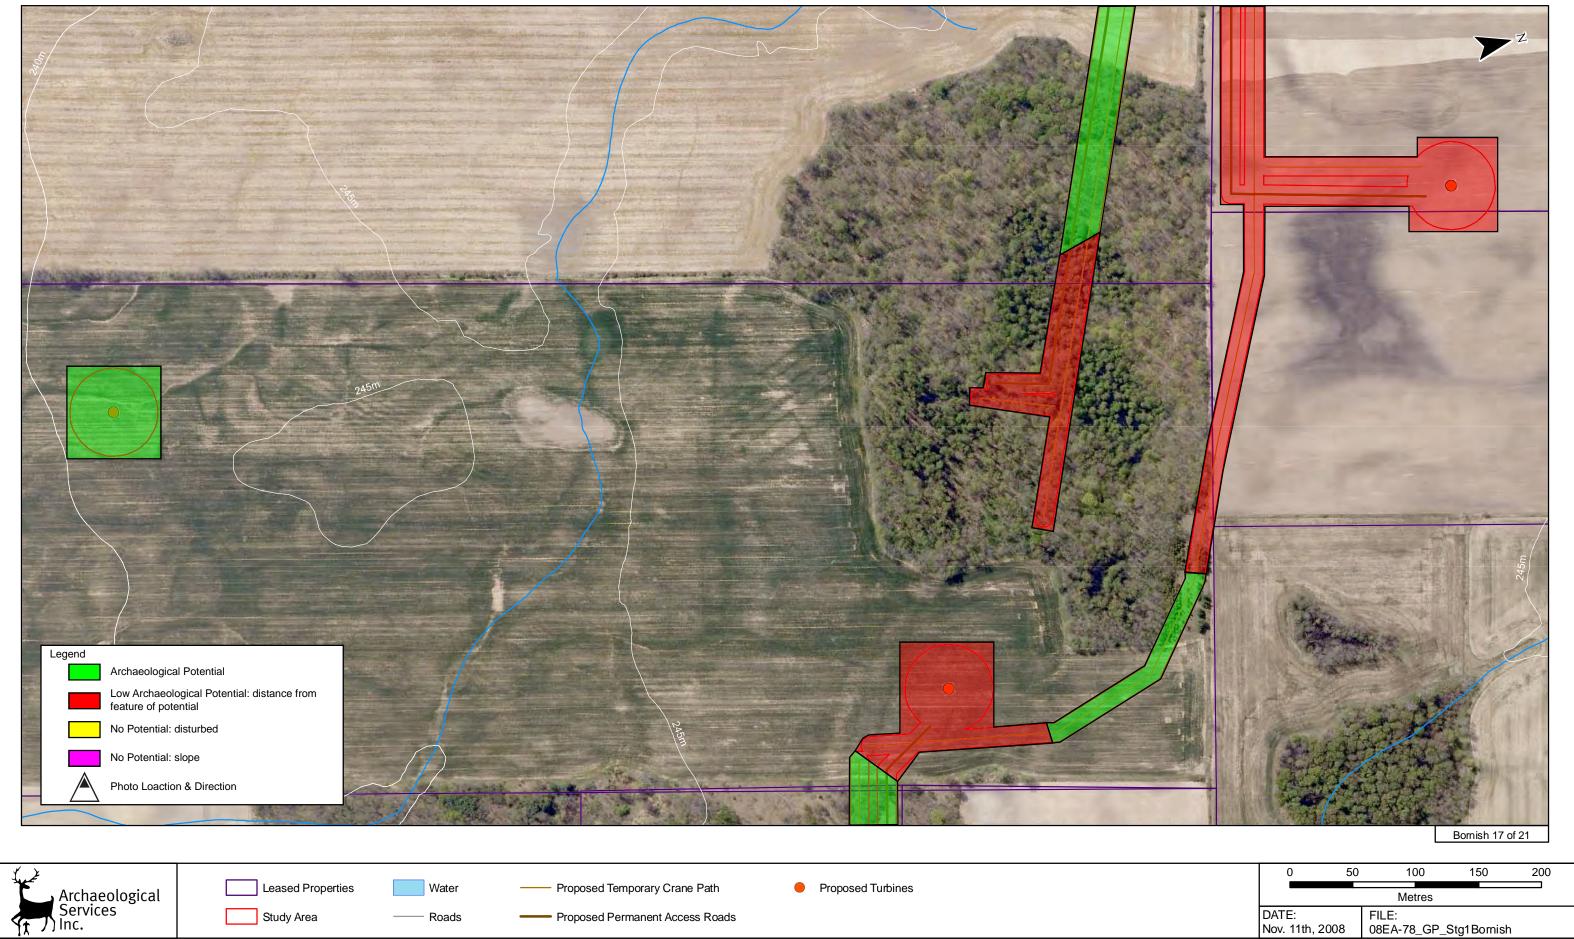

Figure 5-19: Canadian Greenpower Project (Bornish) - Results of the Stage 1 Archaeological Assessment

| 0                      | 50                                                  | 100 | 150 | 200 |
|------------------------|-----------------------------------------------------|-----|-----|-----|
| Metres                 |                                                     |     |     |     |
| DATE:<br>Nov. 11th, 20 | ATE: FILE:<br>ov. 11th, 2008 08EA-78_GP_Stg1Bornish |     |     | ۱   |