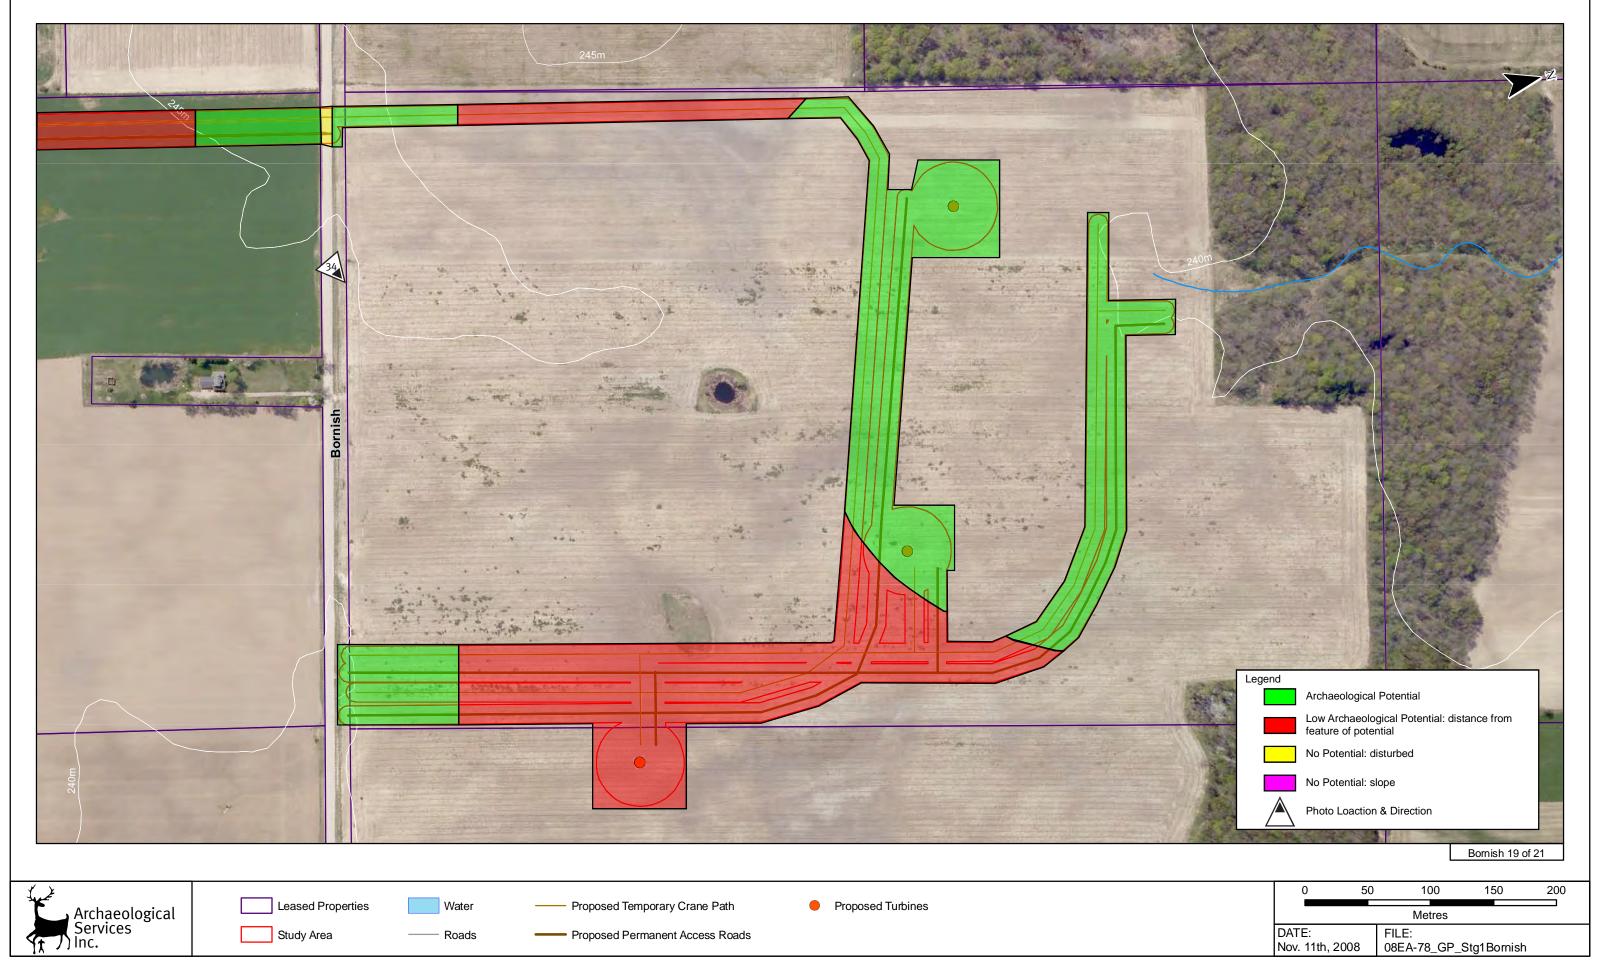

Figure 5-18: Canadian Greenpower Project (Bornish) - Results of the Stage 1 Archaeological Assessment

| 0                      | 50                                                    | 100 | 150 | 200 |  |
|------------------------|-------------------------------------------------------|-----|-----|-----|--|
| Metres                 |                                                       |     |     |     |  |
| DATE:<br>Nov. 11th, 20 | DATE: FILE:<br>Nov. 11th, 2008 08EA-78_GP_Stg1Bornish |     |     |     |  |