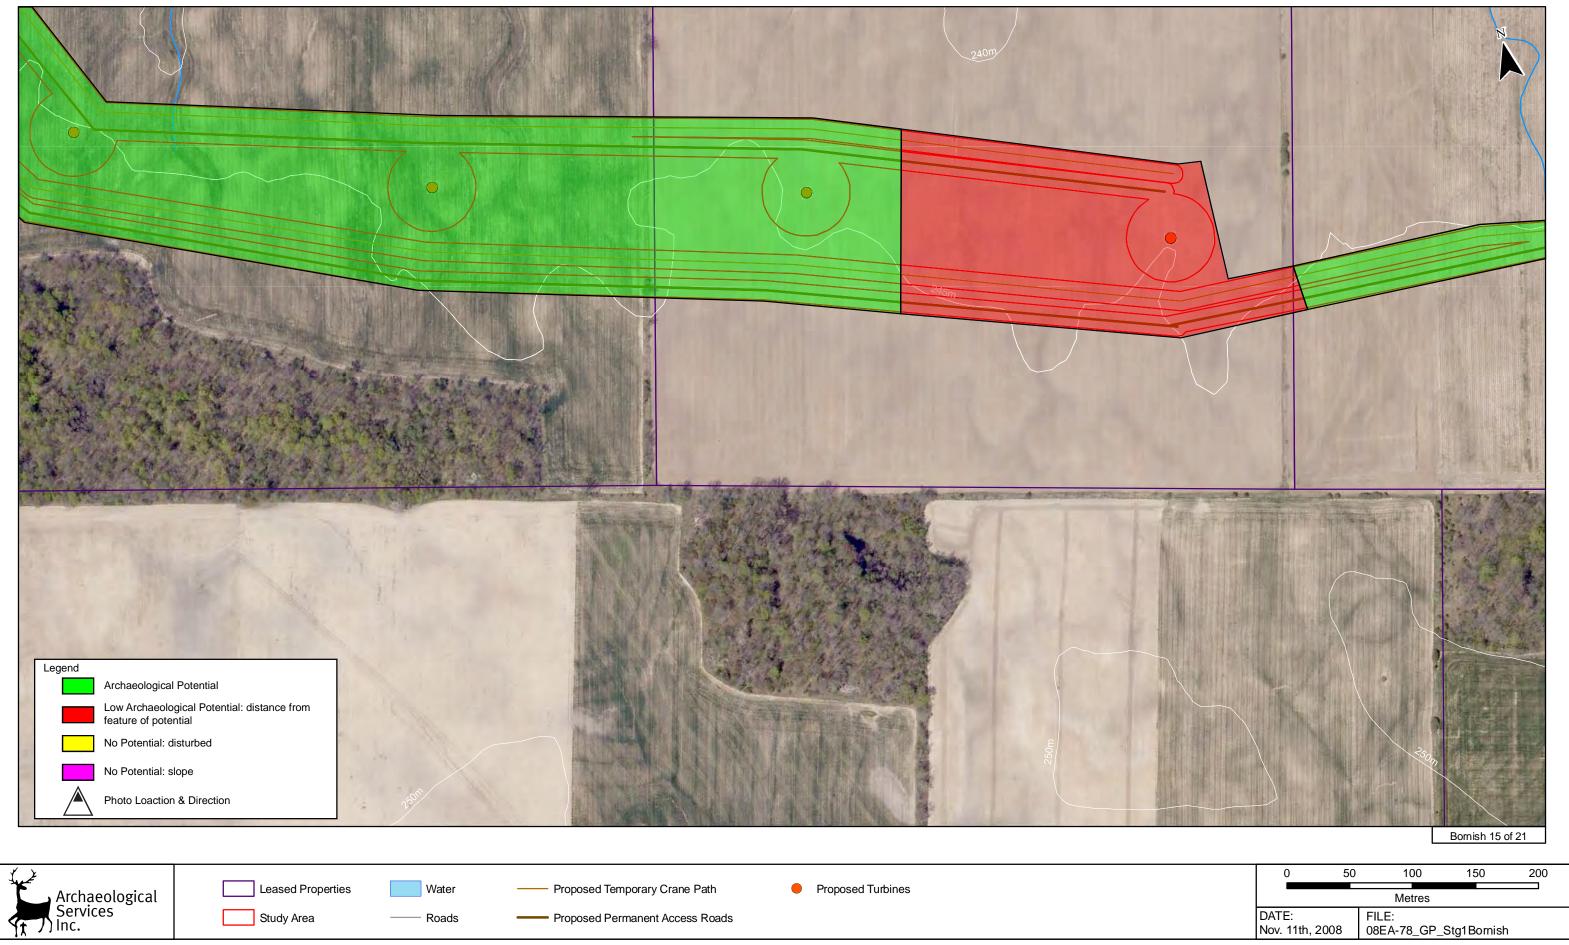

| 0                      | 50    | 100       | 100          | 200 |  |
|------------------------|-------|-----------|--------------|-----|--|
|                        |       |           |              |     |  |
| Metres                 |       |           |              |     |  |
| DATE:<br>Nov. 11th, 20 |       | ILE:      | _Stg1Bornish |     |  |
| 1100. 1101, 20         | 00 00 | 0LA-70_GF | _Styrbonnish |     |  |