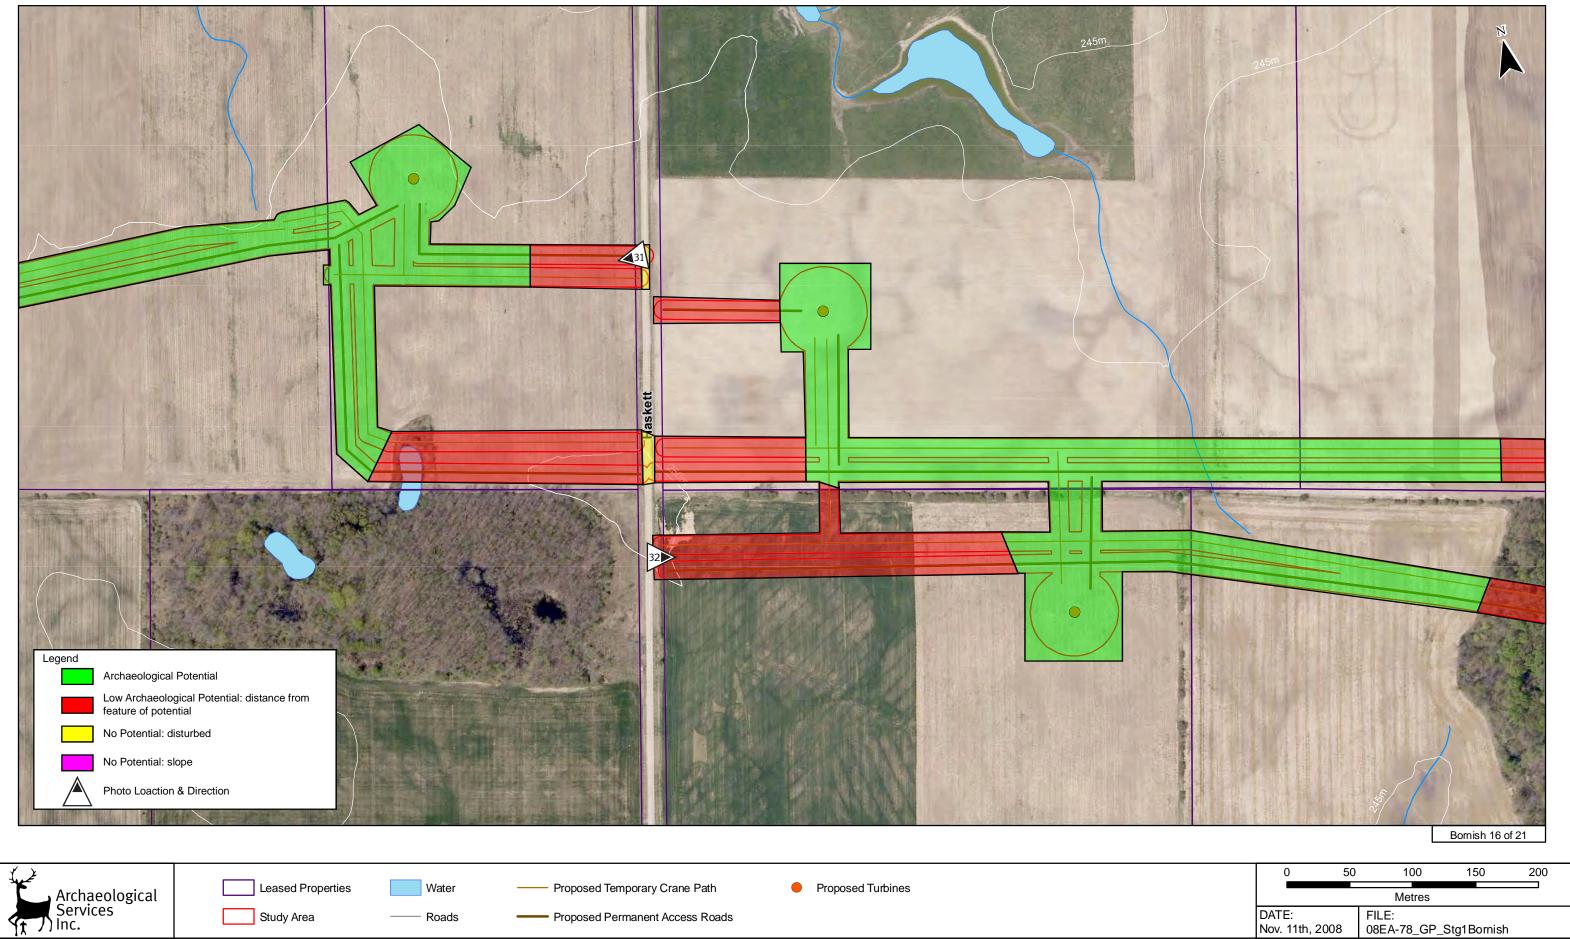

Figure 5-18: Canadian Greenpower Project (Bornish) - Results of the Stage 1 Archaeological Assessment

| 0                      | 50                                                    | 100 | 150 | 200 |  |
|------------------------|-------------------------------------------------------|-----|-----|-----|--|
| Metres                 |                                                       |     |     |     |  |
| DATE:<br>Nov. 11th, 20 | DATE: FILE:<br>Nov. 11th, 2008 08EA-78_GP_Stg1Bornish |     |     |     |  |