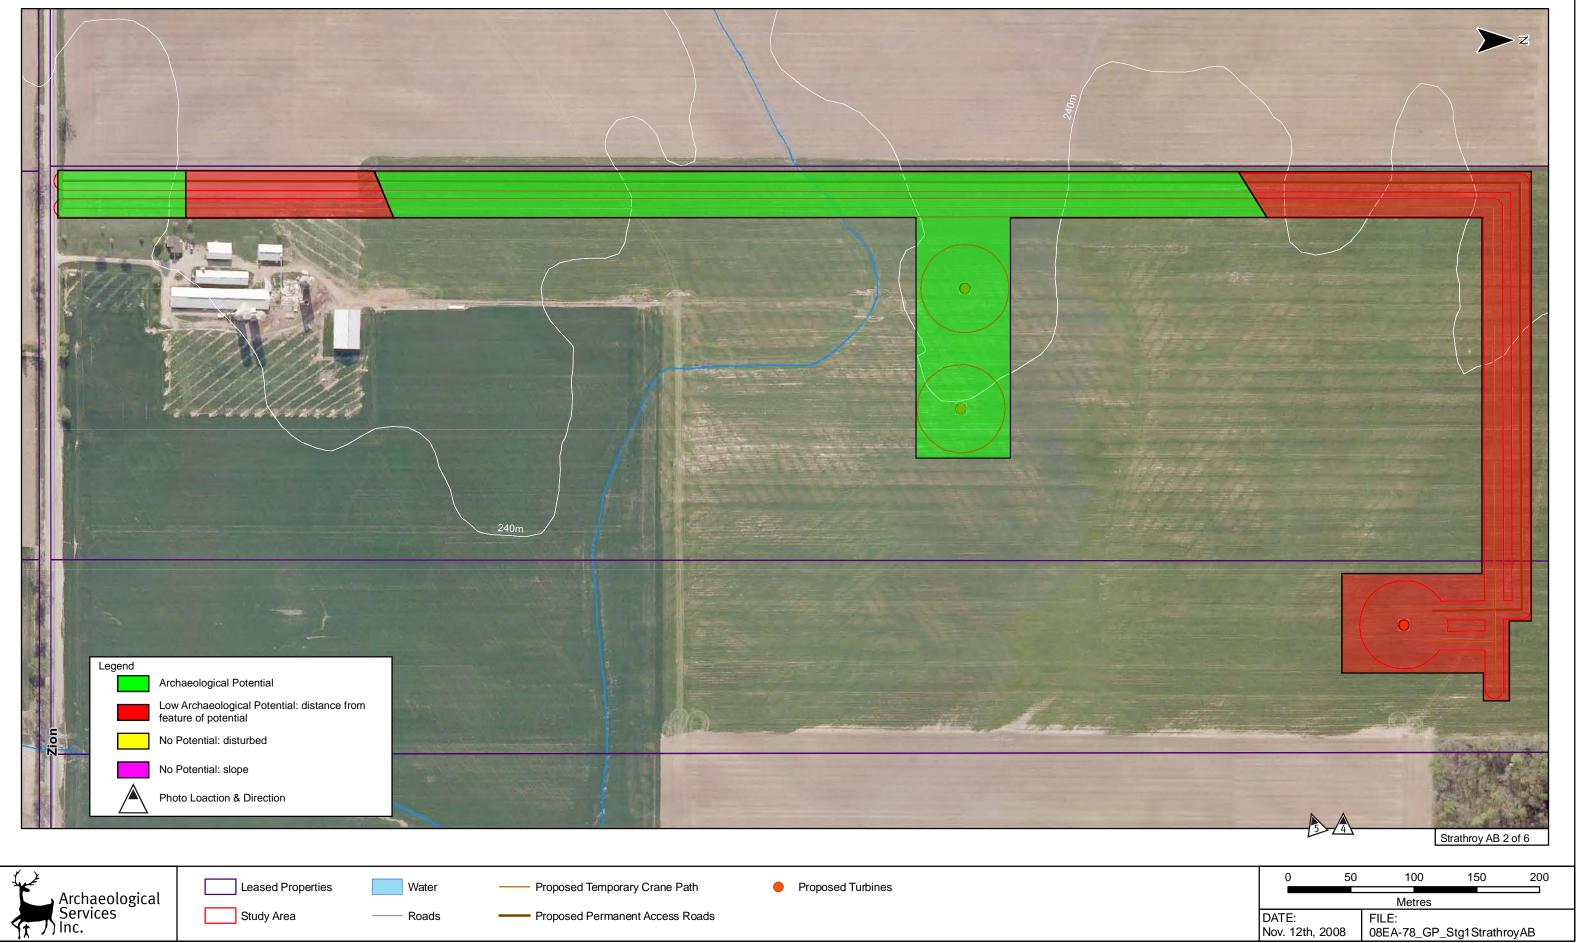

Figure 3-3: Canadian Greenpower Project (Strathroy A & B) - Results of the Stage 1 Archaeological Assessment

|                 | 100      | 100           | 200   |  |  |  |
|-----------------|----------|---------------|-------|--|--|--|
|                 |          |               |       |  |  |  |
| Metres          |          |               |       |  |  |  |
| DATE:           | FILE:    |               |       |  |  |  |
| Nov. 12th, 2008 | 08EA-78_ | GP_Stg1Strath | royAB |  |  |  |