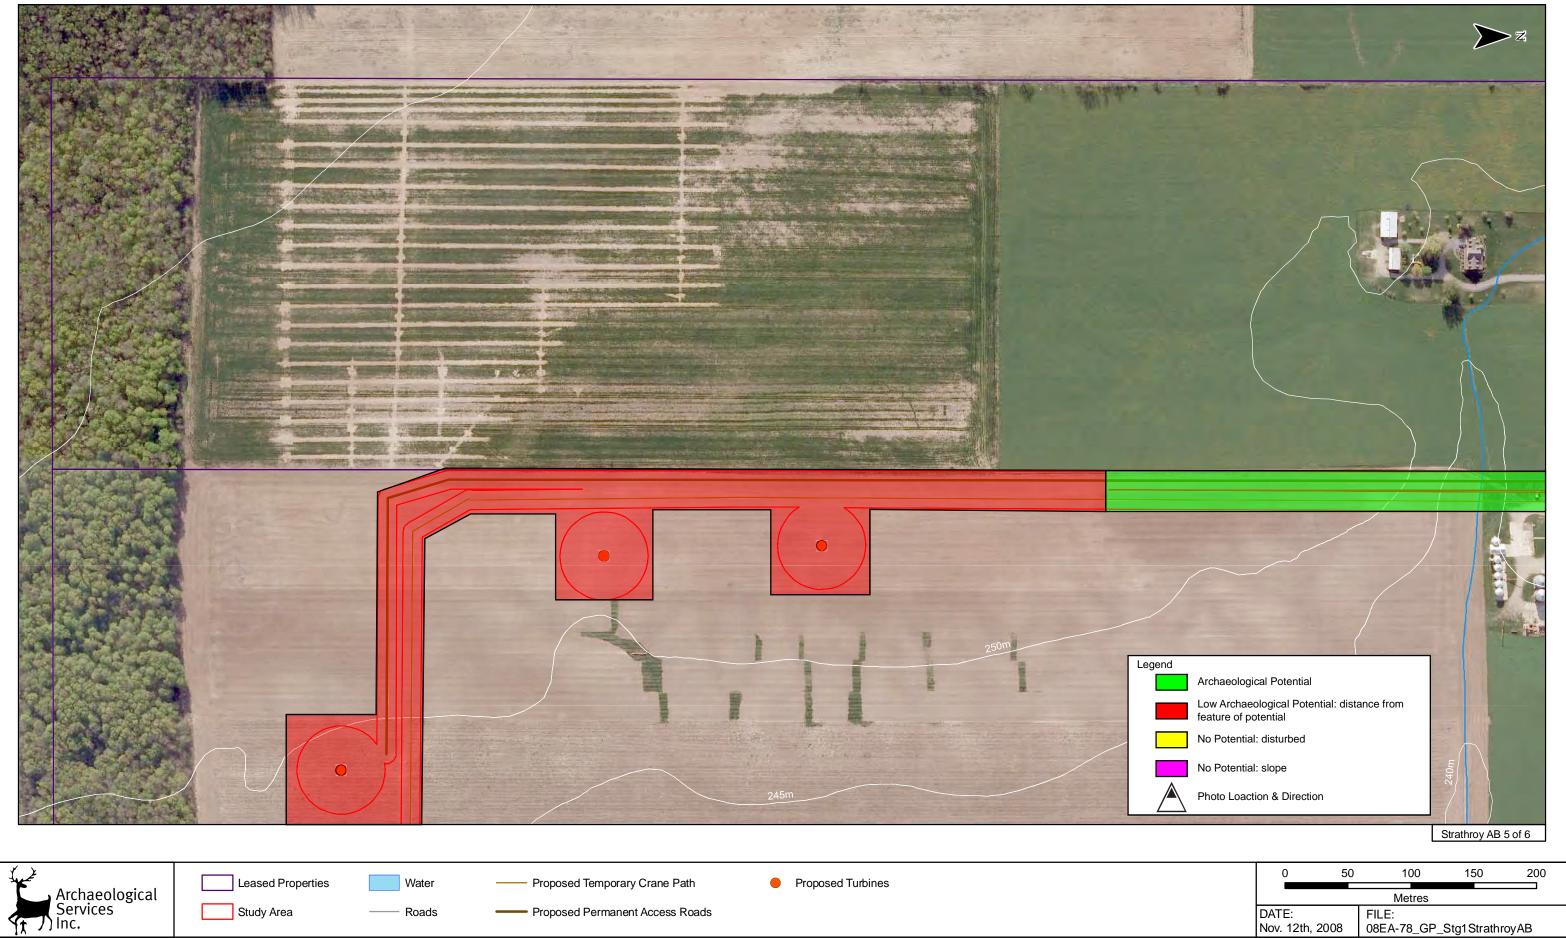

Figure 3-7: Canadian Greenpower Project (Strathroy A & B) - Results of the Stage 1 Archaeological Assessment

| 0                     | 50 | 100                                 | 150 | 200 |  |  |
|-----------------------|----|-------------------------------------|-----|-----|--|--|
| Metres                |    |                                     |     |     |  |  |
| DATE:<br>Nov. 12th, 2 |    | FILE:<br>08EA-78_GP_Stg1StrathroyAB |     |     |  |  |