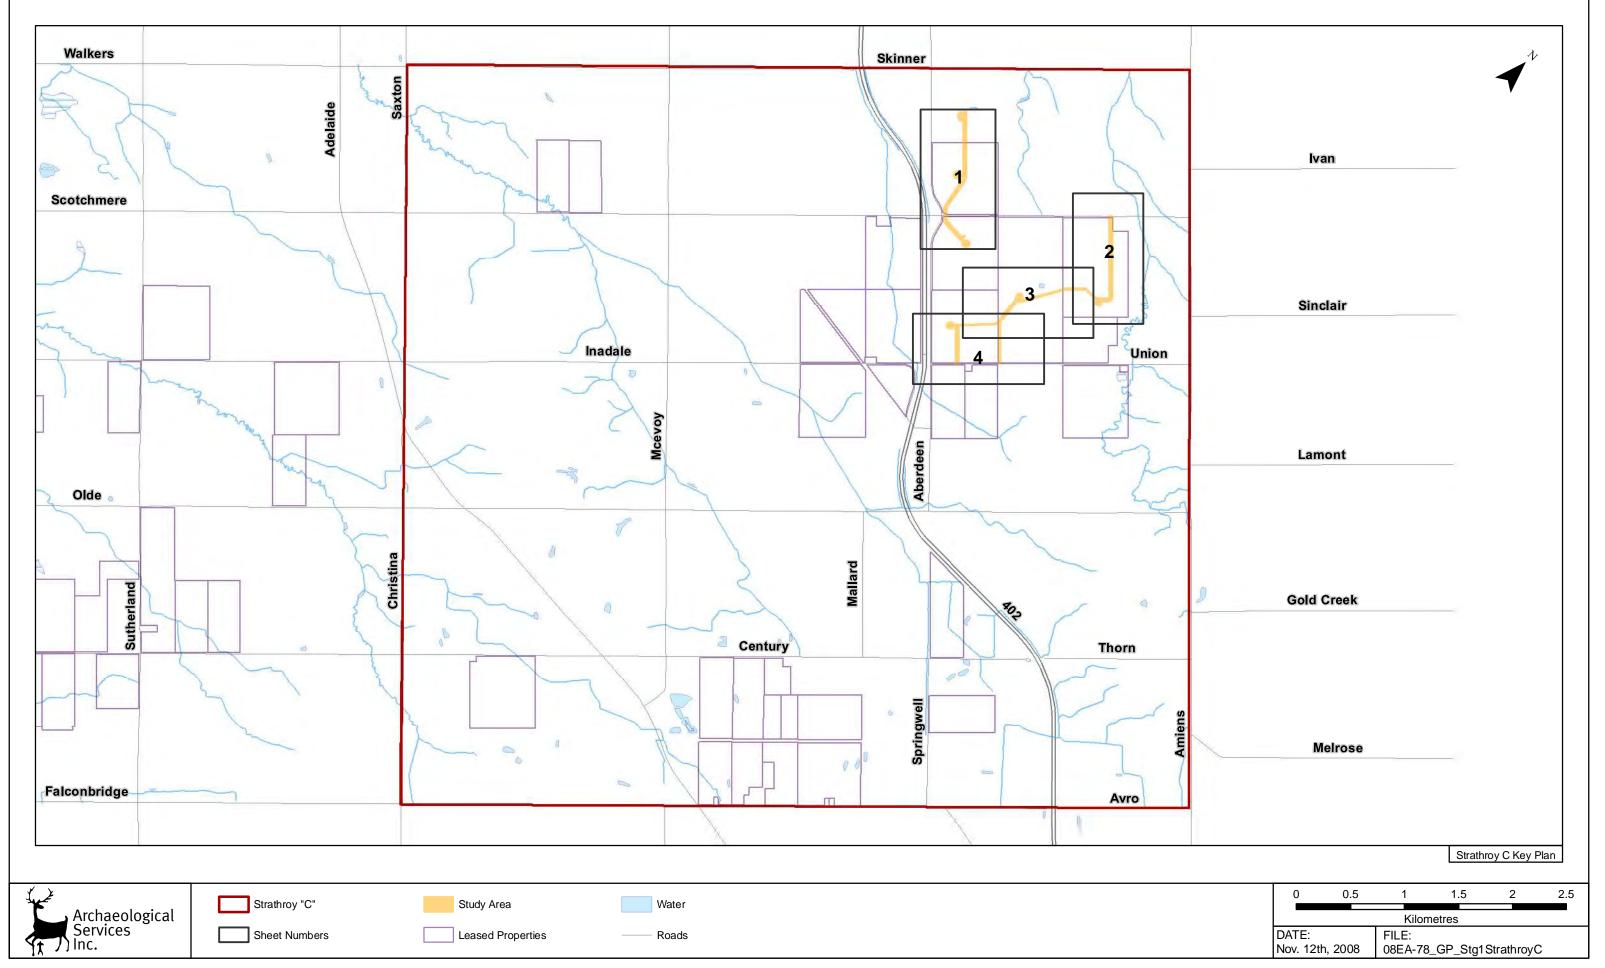

Figure 4-1: Canadian Greenpower Project (Strathroy C) - Results of the Stage 1 Archaeological Assessment