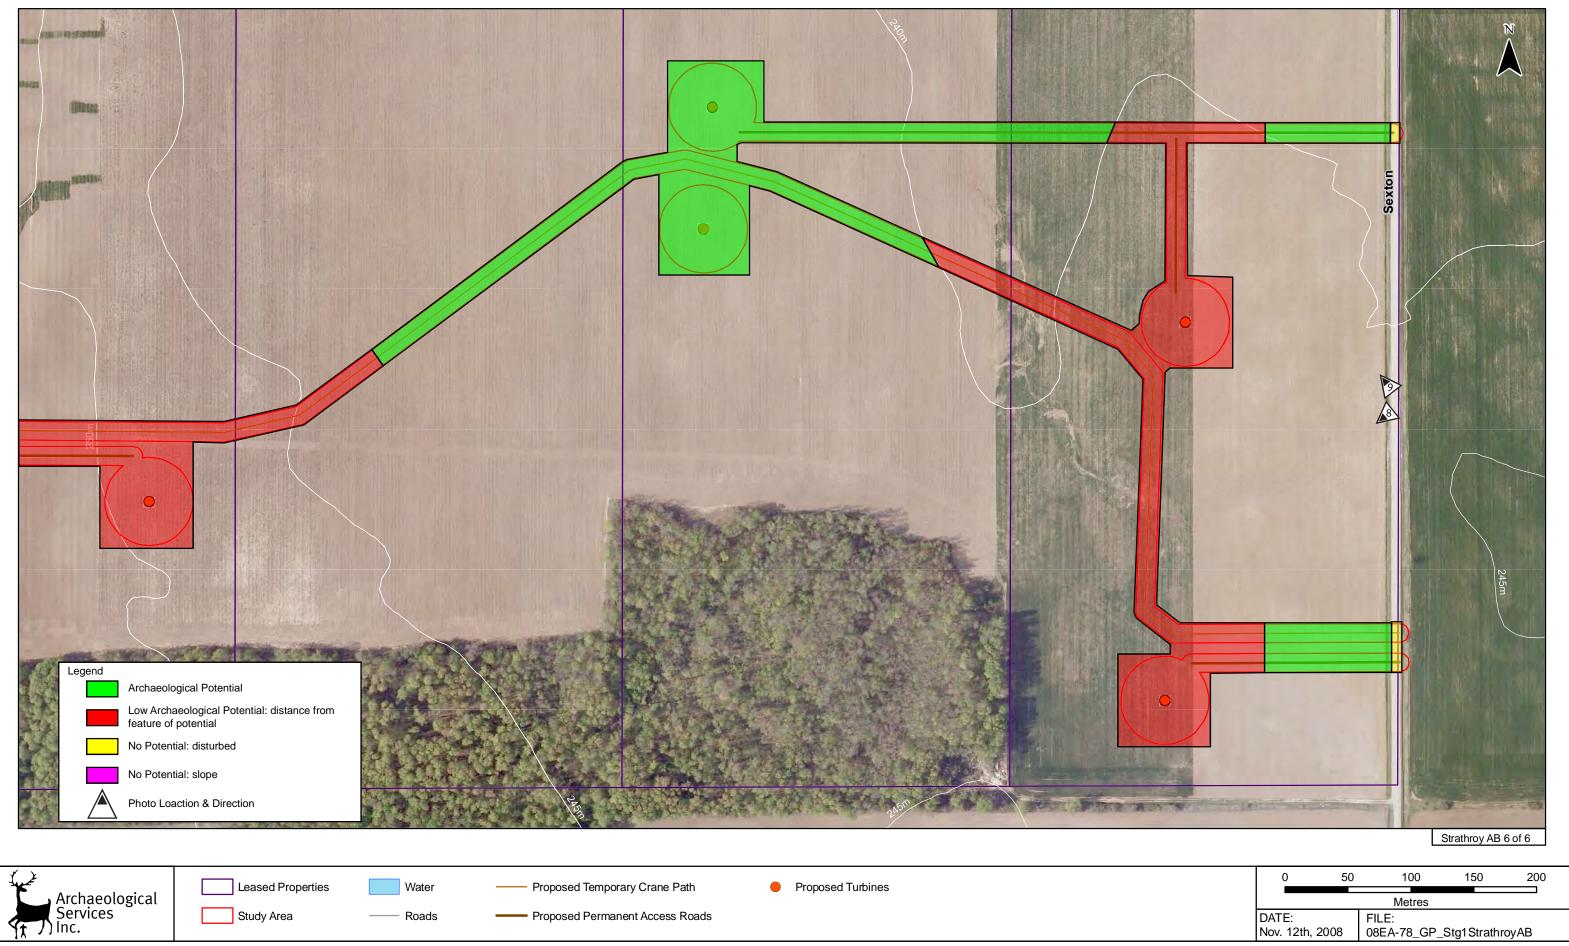

Figure 3-6: Canadian Greenpower Project (Strathroy A & B) - Results of the Stage 1 Archaeological Assessment

| 0                                                   | 50 | 100 | 150 | 200  |  |  |
|-----------------------------------------------------|----|-----|-----|------|--|--|
| Metres                                              |    |     |     |      |  |  |
| DATE: FILE:<br>Nov. 12th, 2008 08EA-78_GP_Stg1Strat |    |     |     | oyAB |  |  |