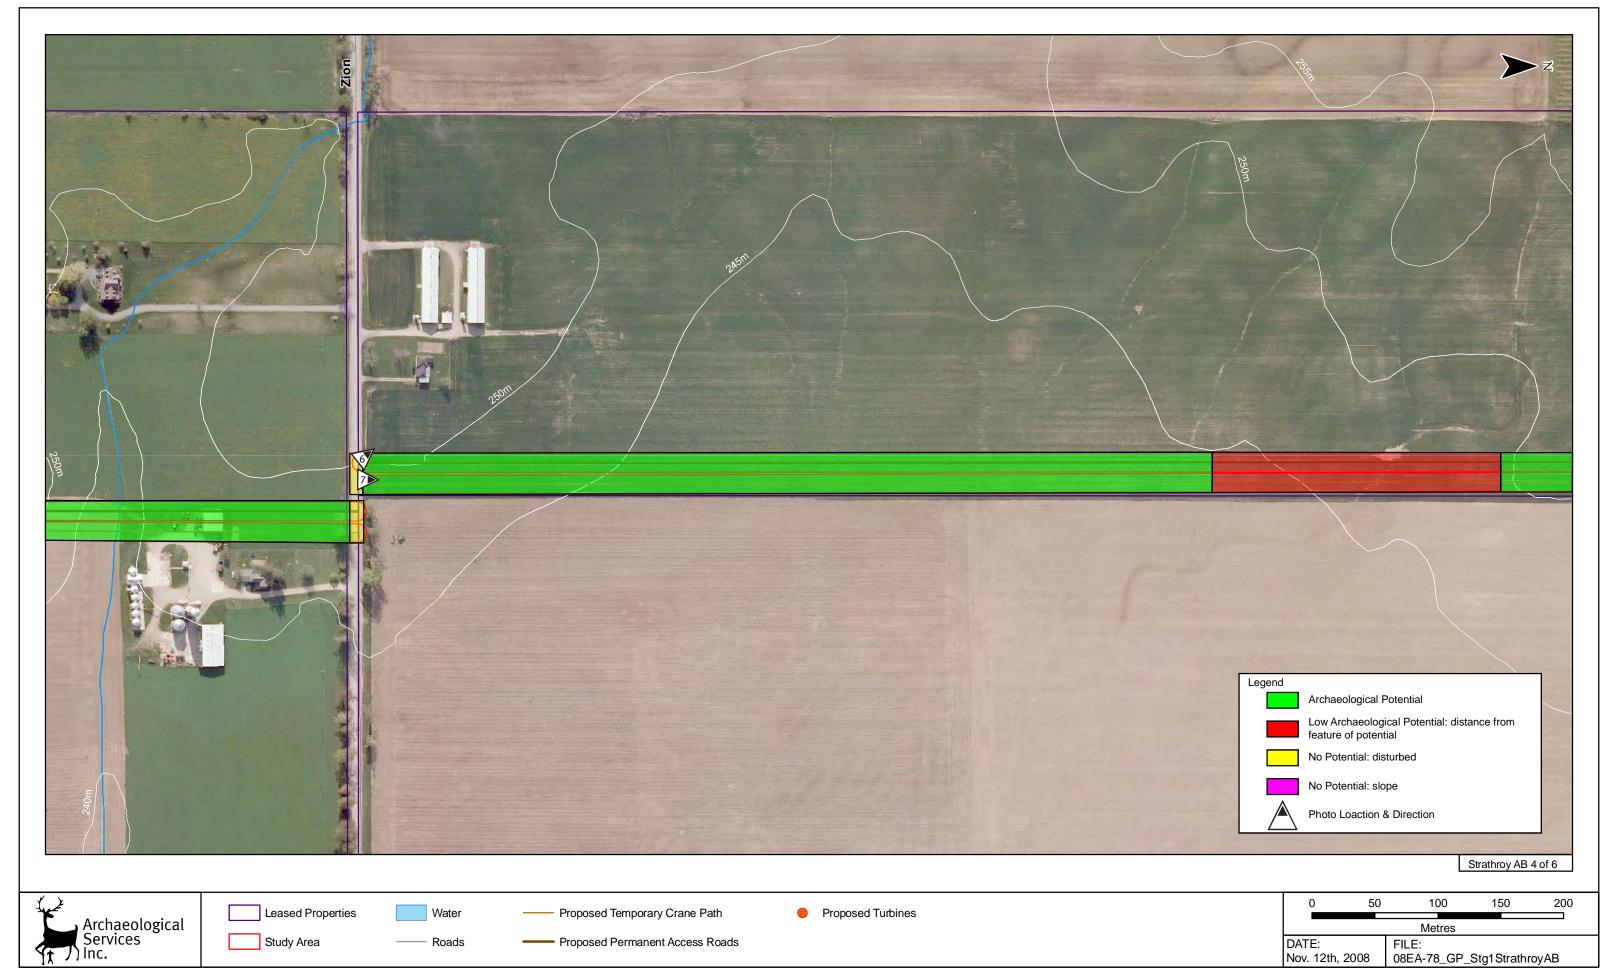

Figure 3-6: Canadian Greenpower Project (Strathroy A & B) - Results of the Stage 1 Archaeological Assessment

| 0                                                   | 50 | 100 | 150 | 200  |  |  |
|-----------------------------------------------------|----|-----|-----|------|--|--|
| Metres                                              |    |     |     |      |  |  |
| DATE: FILE:<br>Nov. 12th, 2008 08EA-78_GP_Stg1Strat |    |     |     | oyAB |  |  |