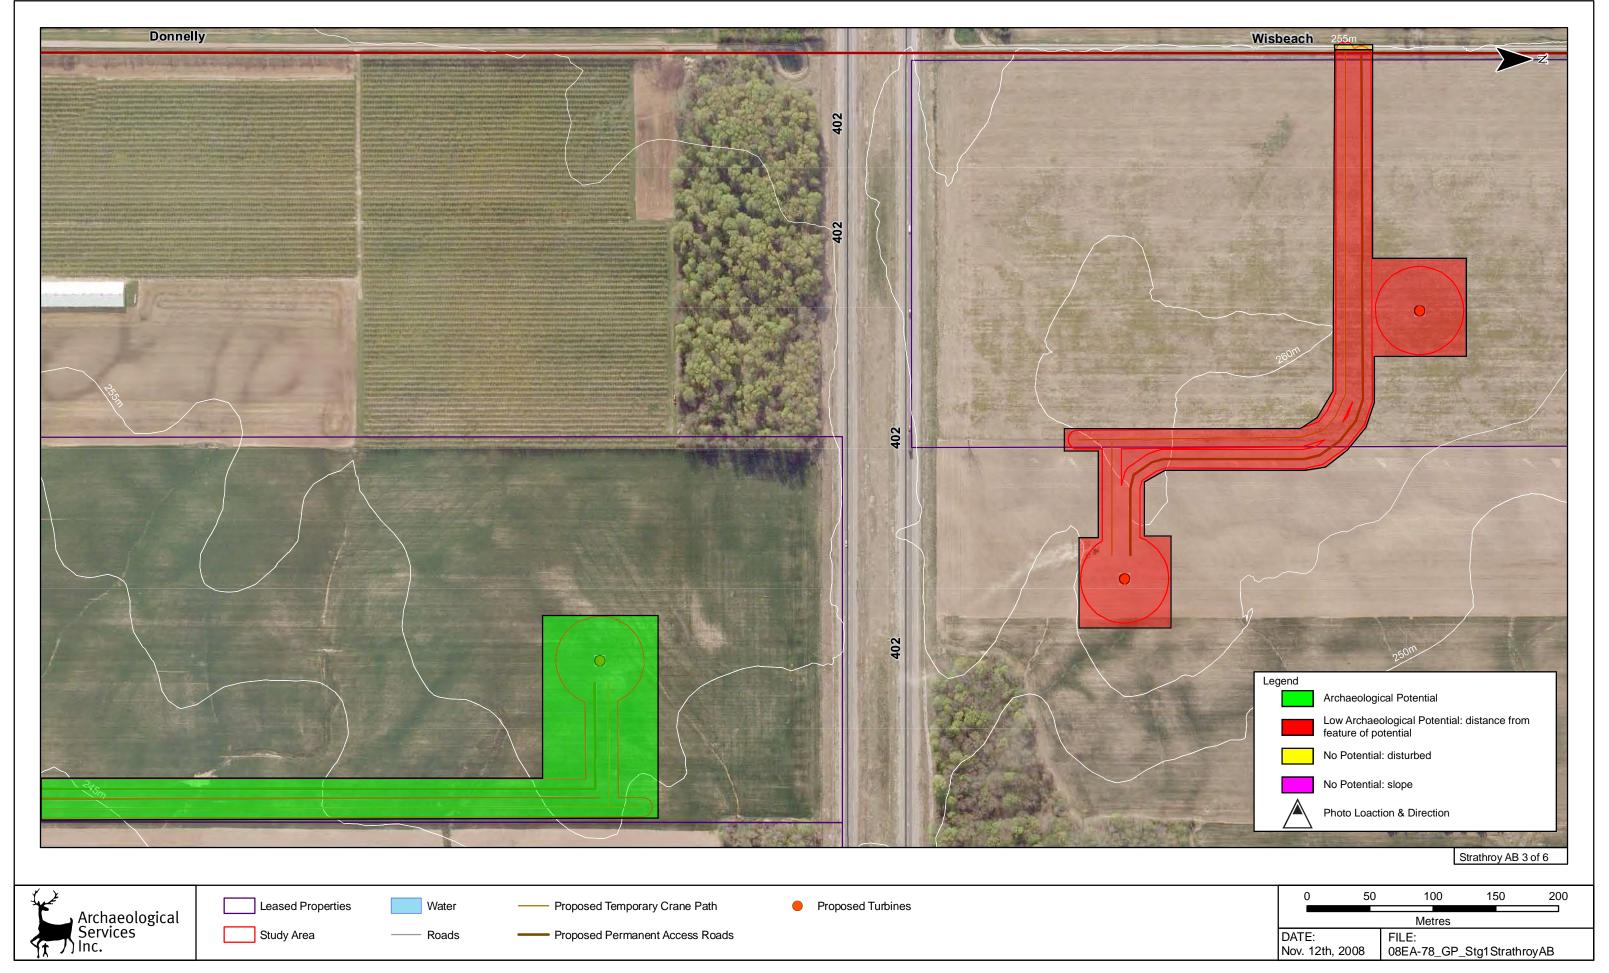

Figure 3-4: Canadian Greenpower Project (Strathroy A & B) - Results of the Stage 1 Archaeological Assessment

Figure 3-5: Canadian Greenpower Project (Strathroy A & B) - Results of the Stage 1 Archaeological Assessment