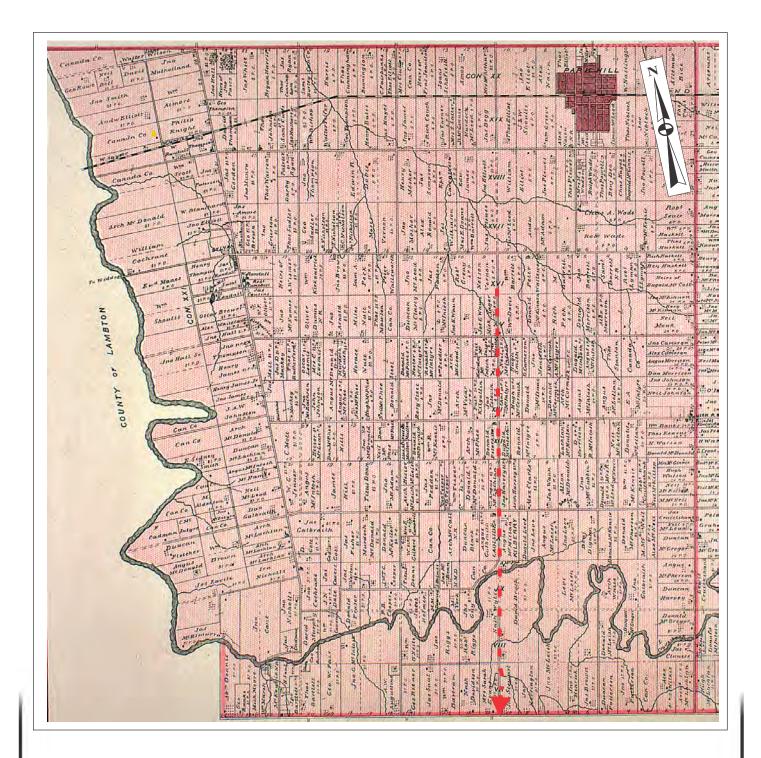

## **REFERENCE**

DRAWING BASED ON H.R. Page and Company 1878 Illustrated Historical Atlas of the County of Middlesex. 1972 Reprint. Edward Phelps, Sarnia.

A Portion of the Historic Map of the Township of West Williams in the 1878 *Illustrated Historical Atlas of the County of Middlesex* 

| PROJECT No. 11-1154-0021-2000 |           | FILE No. | 1111540021-2000-R02004  |
|-------------------------------|-----------|----------|-------------------------|
|                               |           | SCALE    | NOT TO SCALE REV.       |
| JM/SWJM                       | JUL 17/12 |          |                         |
|                               |           | l F      | FIGURE 4                |
|                               |           |          | SCALE JM/SWJM JUL 17/12 |