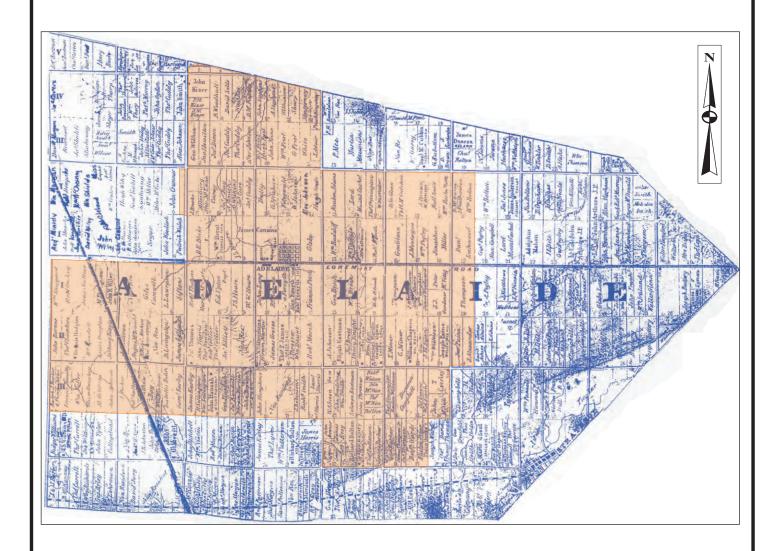

## **LEGEND**

Study Area

## **REFERENCE**

DRAWING BASED ON
Tremaine, George R.
1862 Tremaine's Map - London and Middlesex County.
George C. Tremaine, Toronto.

## **NOTES**

THIS DRAWING IS SCHEMATIC ONLY AND IS TO BE READ IN CONJUNCTION WITH ACCOMPANYING TEXT.

ALL LOCATIONS ARE APPROXIMATE.

PROJECT

Built Heritage and Cultural Landscape Study Adelaide Wind Farm Geo. Twp. of Adelaide, Middlesex County, Ontario

TITLE

A Portion of the 1862 Map of the Township of Adelaide on *Tremaine's Map - London and Middlesex County* 

| 1 | PROJECT No. 07 |    | 7-1112-0151-1800 | FILE No. | 0711120151-1800-R02007 |      |
|---|----------------|----|------------------|----------|------------------------|------|
|   |                |    |                  | SCALE    | NOT TO SCALE           | REV. |
|   | CADD           | JM | Feb 26/09        |          |                        |      |
|   | CHECK          |    | FIGURE 7         |          |                        |      |
|   |                |    |                  |          |                        |      |