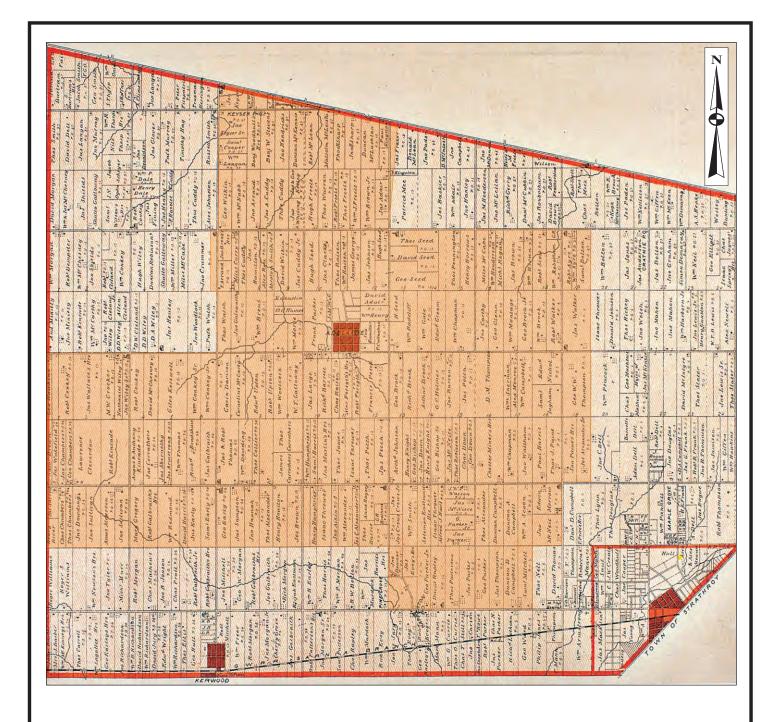

## REFERENCE

DRAWING BASED ON H.R. Page and Company 1878 Illustrated Historical Atlas of the County of Middlesex. 1972 reprint. Edward Phelps, Sarnia.

## **Built Heritage and Cultural Landscape Study Adelaide Wind Farm** Geo. Twp. of Adelaide, Middlesex County, Ontario

A Portion of the Historic Map of the Township of Adelaide in the 1878 Illustrated Historical Atlas of the County of Middlesex