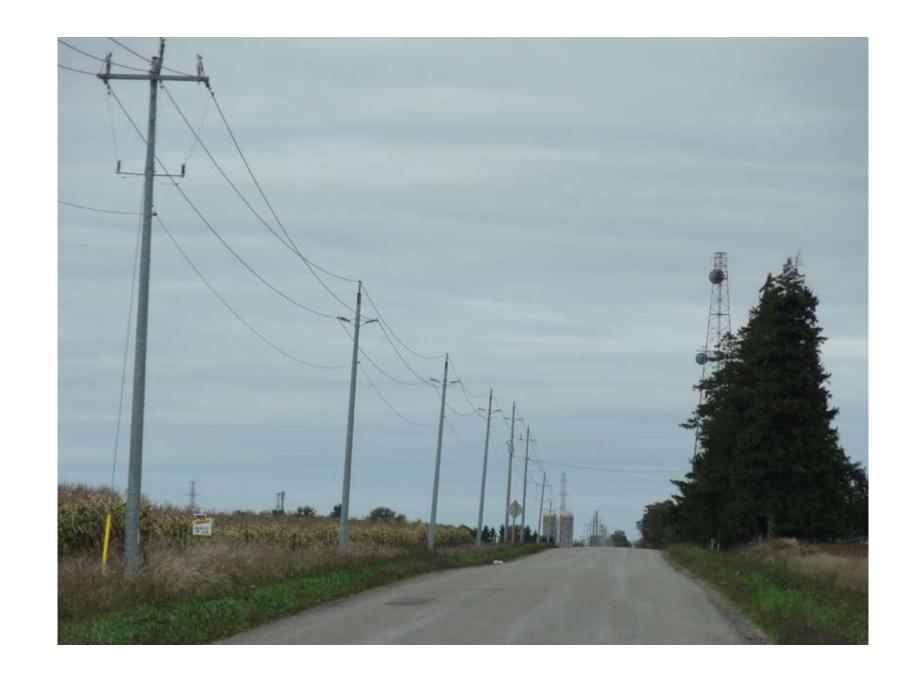

# Transmission Route Overview

- NextEra Energy Canada proposes to build approximately 26 kilometres of 115 kV transmission line to transport electricity generated by the Adelaide, Bornish and Jericho wind projects to a common switchyard located within the Bornish project.
- Power produced from the Jericho project will travel approximately 14.5 km from the Jericho substation to the switchyard
- Power produced from the Adelaide project will travel approximately 11.4 km from the Adelaide substation to the switchyard
- Power generated by the Bornish project will be delivered from its substation to the neighboring switchyard.
- Power combined at the switchyard will then be delivered via a 115 kV transmission line to an existing 500kV transmission line located approximately 11.5 kilometres east of the switchyard.

# **Selecting a Transmission Route**

- Distances between the transmission line and other structures are considered when selecting a route.
- Wherever possible, poles will be placed within the road right of way with installation and maintenance from the road.
- Easement widths located on private property will vary between 33 200 feet (10 60 metres). Widths may vary due to special features of a particular parcel.
- The location of environmentally sensitive features is considered when choosing a route.

- Transmission structures will typically be single poles made of metal, wood, or concrete.
- Poles will be approximately 18 27 metres (60 90 feet) in height.
- A typical span between poles will be 91 182 metres (300 600 feet).
- Wherever practical, transmission and distribution will be co-located on a single pole.
- Transmission lines are required to be constructed to standards outlined by the Province and/ or electrical codes.