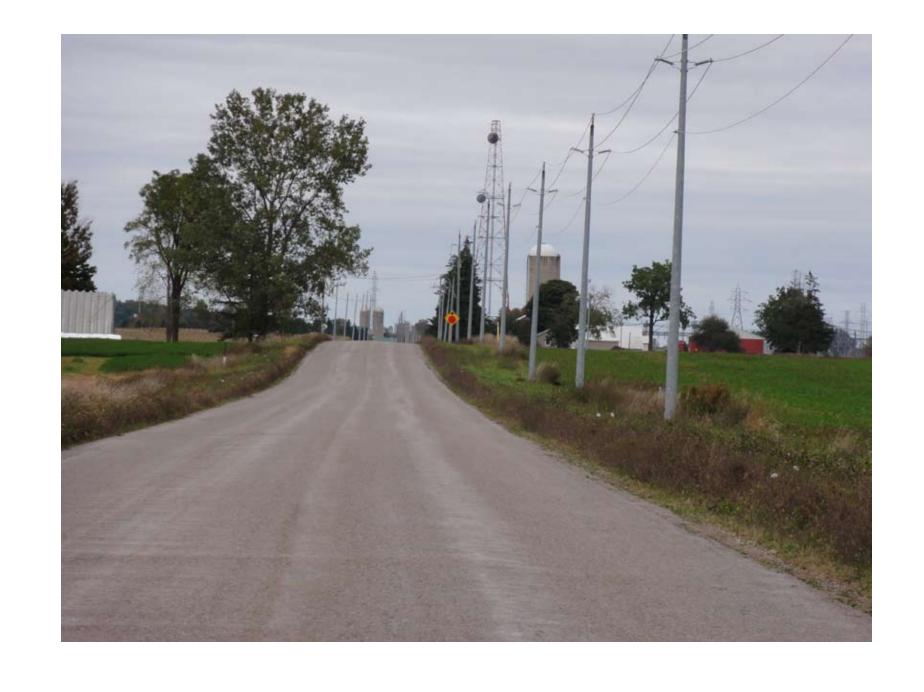

# Transmission Route Overview

- NextEra Energy Canada proposes to build approximately 26 kilometres of 115 kV transmission line to transport electricity generated by the Adelaide, Bornish and Jericho wind projects to a common switchyard located within the Bornish project.
- Power produced from the Jericho project will travel approximately 14.5 km from the Jericho substation to the switchyard
- Power produced from the Adelaide project will travel approximately 11.4 km from the Adelaide substation to the switchyard
- Power generated by the Bornish project will be delivered from its substation to the neighboring switchyard.
- Power combined at the switchyard will then be delivered via a 115 kV transmission line to an existing 500kV transmission line located approximately 11.5 kilometres east of the switchyard.

# **Selecting a Transmission Route**

- Distances between the transmission line and other structures are considered when selecting a route.
- Wherever possible, poles will be placed within the road right of way with installation and maintenance from the road.
- Easement widths located on private property will vary between 33 200 feet (10 60 metres). Widths may vary due to special features of a particular parcel.
- The location of environmentally sensitive features is considered when choosing a route.

- Transmission structures will typically be single poles made of metal, wood, or concrete.
- Poles will be approximately 18 27 metres (60 90 feet) in height.
- A typical span between poles will be 91 182 metres (300 600 feet).
- Wherever practical, transmission and distribution will be co-located on a single pole.
- Transmission lines are required to be constructed to standards outlined by the Province and/ or electrical codes.