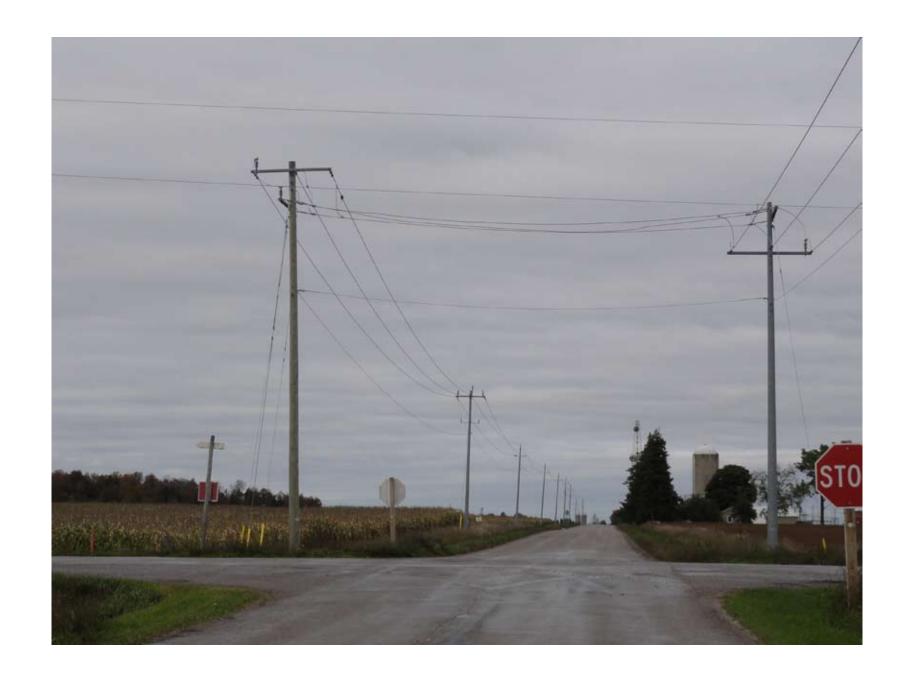

# Transmission Route Overview

- NextEra Energy Canada proposes to build approximately 26 kilometres of 115 kV transmission line to transport electricity generated by the Adelaide, Bornish and Jericho wind projects to a common switchyard located within the Bornish project.
- Power produced from the Jericho project will travel approximately 14.5 km from the Jericho substation to the switchyard
- Power produced from the Adelaide project will travel approximately 11.4 km from the Adelaide substation to the switchyard
- Power generated by the Bornish project will be delivered from its substation to the neighboring switchyard.
- Power combined at the switchyard will then be delivered via a 115 kV transmission line to an existing 500kV transmission line located approximately 11.5 kilometres east of the switchyard.

# **Selecting a Transmission Route**

- Distances between the transmission line and other structures are considered when selecting a route.
- Wherever possible, poles will be placed within the road right of way with installation and maintenance from the road.
- Easement widths located on private property will vary between 33 200 feet (10 60 metres). Widths may vary due to special features of a particular parcel.
- The location of environmentally sensitive features is considered when choosing a route.

- Transmission structures will typically be single poles made of metal, wood, or concrete.
- Poles will be approximately 18 27 metres (60 90 feet) in height.
- A typical span between poles will be 91 182 metres (300 600 feet).
- Wherever practical, transmission and distribution will be co-located on a single pole.
- Transmission lines are required to be constructed to standards outlined by the Province and/ or electrical codes.